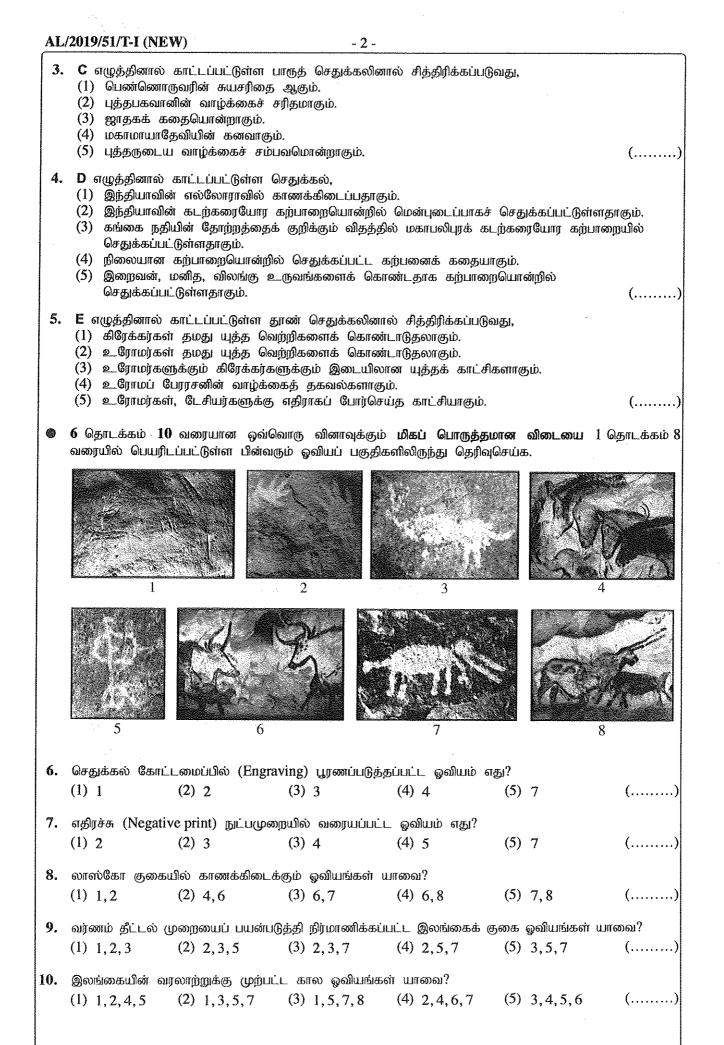

|  |  |  |  |
| (5) வனப்புமிகு தன்மை கொண்ட நடன மாதர்களுடன் கூடிய யாப்பகூவ சட்டகச் செதுக்கலாகும்.()<br>[பக். 2 ஐப் பார்க்க                                                                                                                                                                                                                                                                                                                                                                                                                                                                                                                                        |  |  |  |  |

Download all Past Papers : https://bookbeekid.com/resource/past-papers/





பக், 4 ஜப் பார்க்க

- 3 -

### AL/2019/51/T-I (NEW)

16 தொடக்கம் 20 வரையான ஒவ்வொரு வினாவுக்கும் மிகச் சரியான விடையை K, L, M, N, O எனப் ø பெயரிடப்பட்டுள்ள பின்வரும் சிலைகளிலிருந்து தெரிவுசெய்க. K M Ν ł. O 16. K எழுத்தினால் காட்டப்பட்டுள்ள சிலை, (1) பொலன்னறுவை கல்விகாரை சிலைகளுள் ஒன்றாகும். (2) பொலன்னறுவையின் மகாயான பௌத்தமதப் பிரிவின் பண்புகளை எடுத்துக்காட்டுவதாகும். (3) பல்லவர்களின் செல்வாக்குடன் கல்விகாரையின் பாறையொன்றைக் குடைந்து செதுக்கப்பட்டதாகும். (4) கூம்பு வடிவ ஒளிக்கீற்றுகளைக் கொண்ட கல்விகாரைச் சிலைகளுள் ஒன்றாகும். (5) கல்விகாரையில் கற்பாறையைக் குடைந்து நிர்மாணிக்கப்பட்ட வித்தியாதரக் குகையில் காணத்தக்கதாகும். L எழுத்தினால் காட்டப்பட்டுள்ள சிலைகளின் தொகுதி, (1) சிவனும் பார்வதியும் நாயனாரொருவருடன் இருக்கும் விதத்தைச் சித்திரிக்கும் இந்துசமயச் சார்புடைய உலோக வார்ப்பு நிர்மாணிப்பாகு