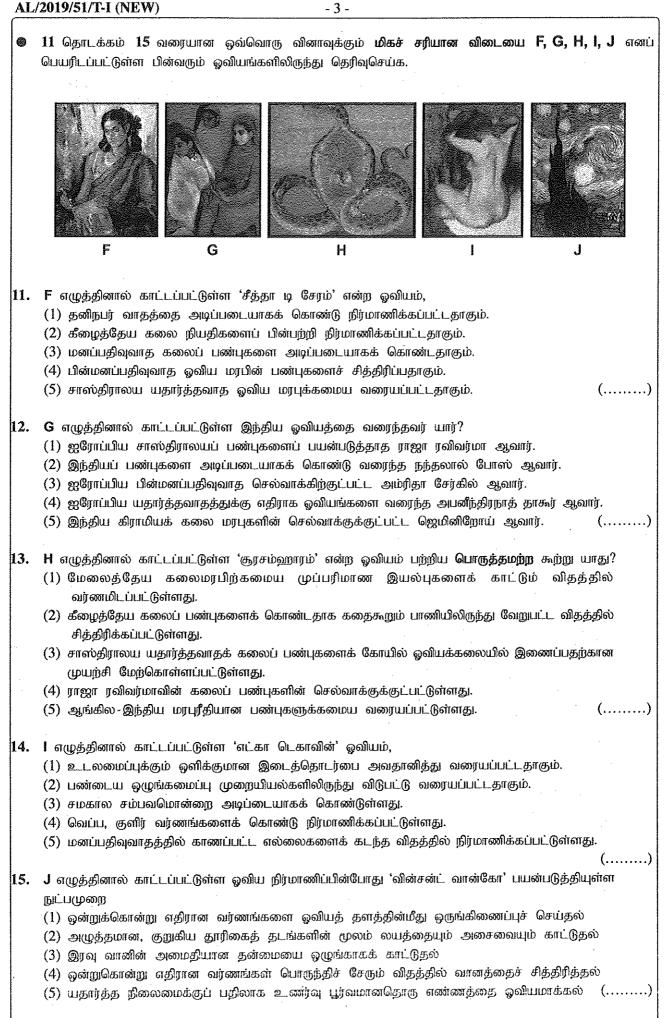

|  |  |  |  |
| (5) வனப்புமிகு தன்மை கொண்ட நடன மாதர்களுடன் கூடிய யாப்பகூவ சட்டகச் செதுக்கலாகும்.()<br>[பக். 2 ஐப் பார்க்க                                                                                                                                                                                                                                                                                                                                                                                                                                                                                                                                        |  |  |  |  |

Download all Past Papers : https://bookbeekid.com/resource/past-papers/





பக், 4 ஜப் பார்க்க

- 3 -

### AL/2019/51/T-I (NEW)

16 தொடக்கம் 20 வரையான ஒவ்வொரு வினாவுக்கும் மிகச் சரியான விடையை K, L, M, N, O எனப் ø பெயரிடப்பட்டுள்ள பின்வரும் சிலைகளிலிருந்து தெரிவுசெய்க. K M Ν ł. O 16. K எழுத்தினால் காட்டப்பட்டுள்ள சிலை, (1) பொலன்னறுவை கல்விகாரை சிலைகளுள் ஒன்றாகும். (2) பொலன்னறுவையின் மகாயான பௌத்தமதப் பிரிவின் பண்புகளை எடுத்துக்காட்டுவதாகும். (3) பல்லவர்களின் செல்வாக்குடன் கல்விகாரையின் பாறையொன்றைக் குடைந்து செதுக்கப்பட்டதாகும். (4) கூம்பு வடிவ ஒளிக்கீற்றுகளைக் கொண்ட கல்விகாரைச் சிலைகளுள் ஒன்றாகும். (5) கல்விகாரையில் கற்பாறையைக் குடைந்து நிர்மாணிக்கப்பட்ட வித்தியாதரக் குகையில் காணத்தக்கதாகும். L எழுத்தினால் காட்டப்பட்டுள்ள சிலைகளின் தொகுதி, (1) சிவனும் பார்வதியும் நாயனாரொருவருடன் இருக்கும் விதத்தைச் சித்திரிக்கும் இந்துசமயச் சார்புடைய உலோக வார்ப்பு நிர்மாணிப்பாகும்