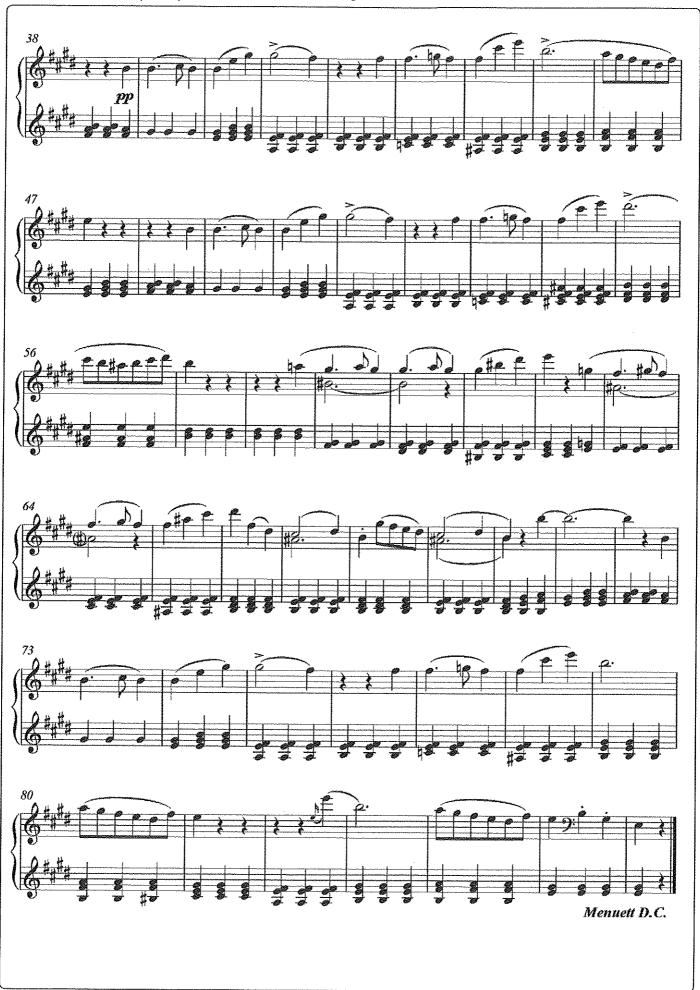

### I කොටස / பகுதி I / PART I

1. සපයා ඇති සංගීත ඛණ්ඩය උපයෝගී කරගනිමින් **සියලු ම** පුශ්නවලට පිළිතුරු සපයන්න.

(අනෙක් පිටුව බලන්න / மறுபக்கம் பார்க்க / Please turn over

(අනෙක් පිටුව බලන්න / மறுபக்கம் பார்க்க / Please turn over

| (a)          | පහත සඳහන් කොටස්වල කී එක නම් කරන්න.                                                                                                                                                                                                                                                                                                                                   |
|--------------|----------------------------------------------------------------------------------------------------------------------------------------------------------------------------------------------------------------------------------------------------------------------------------------------------------------------------------------------------------------------|
|              | பின்வரும் பகுதிகளின் கீ இன் பெயர் தருக.<br>Name the key of the following sections.                                                                                                                                                                                                                                                                                   |
|              | (i) Minuett :                                                                                                                                                                                                                                                                                                                                                        |
|              | (ii) Trio :                                                                                                                                                                                                                                                                                                                                                          |
| <b>(b)</b>   | මිනුවෙට් කොටස මොඩ්යුලේට් වන අදාළ කී <b>දෙකක්</b> හඳුනාගෙන ඒවාහි බාර් නොම්මර සඳහන් කරන්න.<br>යිකුරිබෙட් பகுதி மொடியூலெட் ஆகும் உரிய <b>இரண்டு</b> கீ இனை இனங்கண்டு அவற்றின் பார்களின் இலக்கங்களைக்<br>குறிப்பிடுக.<br>Identify and state <b>two</b> related keys to which the minuett modulate giving their bar numbers.                                              |
|              | (i) Key Bar Nos                                                                                                                                                                                                                                                                                                                                                      |
|              | (ii) Key Bar Nos                                                                                                                                                                                                                                                                                                                                                     |
| (c)          | ටුයෝ කොටසේ සීක්වෙන්ස් එකක් හඳුනාගෙන (බාර් නොම්මරය ලියන්න) එය රියල් හෝ ටොනල් සීක්වෙන්සයක්දැයි<br>සඳහන් කරන්න.<br>ட்ரியோ பகுதியின் சீக்குவென்ஸ் ஒன்றை இனங்கண்டு (பார் இலக்கத்தை எழுதுக) அது ரியல் அல்லது ரொனல்<br>சிக்குவென்சா என்பதனைக் குறிப்பிடுக.<br>Identify a sequence in the trio section (Write Bar numbers) and state whether it is a real or tonal sequence. |
|              |                                                                                                                                                                                                                                                                                                                                                                      |
| ( <b>d</b> ) | වරහනක් යොදාගනිමින් දී ඇති මිනුවෙට් කොටසෙහි බාර් 1–16 අතර ඇති සස්පෙන්ශන් එකක් ලකුණු කරන්න.<br>அடைப்புக்குறியை பயன்படுத்தி தரப்பட்டுள்ள மினுவெட் பகுதியில் 1 -16 வரையான பார்களுக்கிடையில்<br>காணப்படும் சஸ்பெஷன் ஒன்றைக் குறிக்குக.<br>Mark with a bracket a suspension used in the Minuett within bars 1–16.                                                          |
|              |                                                                                                                                                                                                                                                                                                                                                                      |
| (e)          | මෙම සංගීත බණ්ඩයේ ටෙම්පො එක විස්තර කරන්න.<br>இந்த இசைத் துண்டின் ரெம்போ இனை விவரிக்குக.<br>Explain the tempo of the piece.                                                                                                                                                                                                                                            |
|              |                                                                                                                                                                                                                                                                                                                                                                      |
| <b>(f)</b>   | බාර් අංක 82–83 දකුණු අතින් වාදනය කළ යුතු ආකාරය දී ඇති ස්ටේවයේ ලියන්න.<br>பார் இலக்கம் 82 - 83 இனை நீங்கள் வலது கையினால் இசைக்க வேண்டிய விதத்தை தரப்பட்டுள்ள ஸ்ரேவ்<br>இல் எழுதுக.<br>Write out the right-hand part of bar 82–83 in the given stave as you think it should be played.                                                                                 |
|              |                                                                                                                                                                                                                                                                                                                                                                      |
|              |                                                                                                                                                                                                                                                                                                                                                                      |
| (g)          | මෙම සංගීත බණ්ඩයේ ෆෝම් එක කෙටියෙන් විස්තර කරන්න.<br>இந்த இசைத் துண்டத்தின் போம் இனை சுருக்கமாக விவரிக்குக.<br>Briefly explain the form of the piece.                                                                                                                                                                                                                  |
|              |                                                                                                                                                                                                                                                                                                                                                                      |
| (h)          | දී ඇති කෙටි යෙදුම්වල ඉතාලි වචනය හා ඉංගීසි තේරුම දෙන්න.<br>தரப்பட்டுள்ள சுருக்கக் குறியீடுகளின் இத்தாலிய சொல்லையும் அவந்றின் ஆங்கில கருத்தையும் தருக.<br>Give the Italian term and the English meaning of the following abbreviations.                                                                                                                                |
|              | (i) fz<br>(ii) pp                                                                                                                                                                                                                                                                                                                                                    |
|              | (ii) pp                                                                                                                                                                                                                                                                                                                                                              |

| (i)         | ටියෝ කොටසෙහි අකම්පනිමන්ට් විස්තර කළ හැක්කේ කෙසේදැයි<br>ட்ரியோ பகுதியின் அக்கொம்பனிமன்ட் இனை எவ்வாறு நீங்கள் வ<br>Briefly state how you could describe the accompaniment ග    | ிவரிக்கலாம் என்பதனைச் சுருக்கமாக குறிப்பிடுக. |
|-------------|------------------------------------------------------------------------------------------------------------------------------------------------------------------------------|-----------------------------------------------|
|             |                                                                                                                                                                              |                                               |
| <b>(j</b> ) | මිනුවෙට් හා ටුයෝ කොටස් අවසන් වන කේඩන්සය සහ කී එක න<br>ගිනුබොட, ட්ரியோ பகுதிகள் முடிவடையும், கேடன்ஸ் கீ ஆகிய<br>Name the Cadence and the key that end the Minuett and the Tri | பவற்றின் பெயர் குறிப்பிடுக.                   |
|             | (i) Minuett - Cadence                                                                                                                                                        | Key                                           |
|             | (ii) Trio - Cadence                                                                                                                                                          | Key                                           |
|             |                                                                                                                                                                              |                                               |

## II කොටස / பகுதி II / PART II

ඕනෑම පුශ්න **දෙකකට** පිළිතුරු සපයන්න. எவையேனும் இரண்டு வினாக்களுக்கு விடையளிக்குக. Answer any two questions.

2. මෙම බණ්ඩය "පර්ෆෙක්ට් හතරක්" ඉහළට ටුාන්ස්පෝස් කර නව කී සිග්නේචරය යොදා ස්ටුිං ක්වාටෙට් එකක් සඳහා සුදුසු ක්ලෙෆ් භාවිත කර ලියන්න.

இந்த தொகுப்பினை "நான்கு பேர்பெகட்" மேல்நோக்கி டிரான்ஸ்போஸ் செய்து புதிய கீ சிக்னேச்சரைப் பயன்படுத்தி ஸ்ரின் குவாட்டேட் இற்குப் பொருத்தமான க்ளேப் பயன்படுத்தி எழுதுக.

Transpose this passage up a Perfect 4th. Prefix the new key signature and write for string quartet with appropriate clefs.

3. (a) a, b, c, d හා e ලෙස අපොජෙටුරාව (a), සස්පෙන්ෂන් (b), ඇන්ට්සිපේෂන් (c), ඔග්සිලරි (d) හා පාසිං නෝට් (e) යන ස්වර ස්කෝරයේ ලකුණු කරන්න.

ஸ்கோரில் a,b,c,d,e என அபோஜெட்ராவ (a), சஸ்பென்ஷன் (b), என்டிசிபேஷன் (c), ஒக்சிலறி (d), பாசிங் நோட் (e) ஆகிய ஸ்வரங்களைக் குறிக்க.

Mark on the score as a, b, c, d and e an appoggiatura (a), suspension (b), anticipation (c), auxiliary (d) or passing note (e).

(b) දී ඇති ටයිම් සිග්නේචරයට අනුව පහත සංගීත ඛණ්ඩයේ ස්වර නිවැරදි ලෙස කාණ්ඩ කර බාර් ලයින් යොදා නැවත ලියන්න.

தரப்பட்டுள்ள ரைம் சிக்னேச்சருக்கமைய பின்வரும் மெலடியை ஸ்வரங்களைச் சரியாக தொகுதியாக்கி பார் வரிகளைப் பயன்படுத்தி மீண்டும் எழுதுக.

Rewrite this melody adding bar lines grouping the notes correctly according to the given time signature.