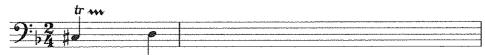

வினாப்பத்திரத்தை வாசித்து, வினாக்களைத் தெரிவுசெய்வதற்கும் விடை எழுதும்போது முன்னுரிமை வழங்கும் வினாக்களை ஒழுங்கமைத்துக் கொள்வதற்கும் மேலதிக வாசிப்பு நேரத்தைப் பயன்படுத்துக.

Use additional reading time to go through the question paper, select the questions and decide on the questions that you give priority in answering.