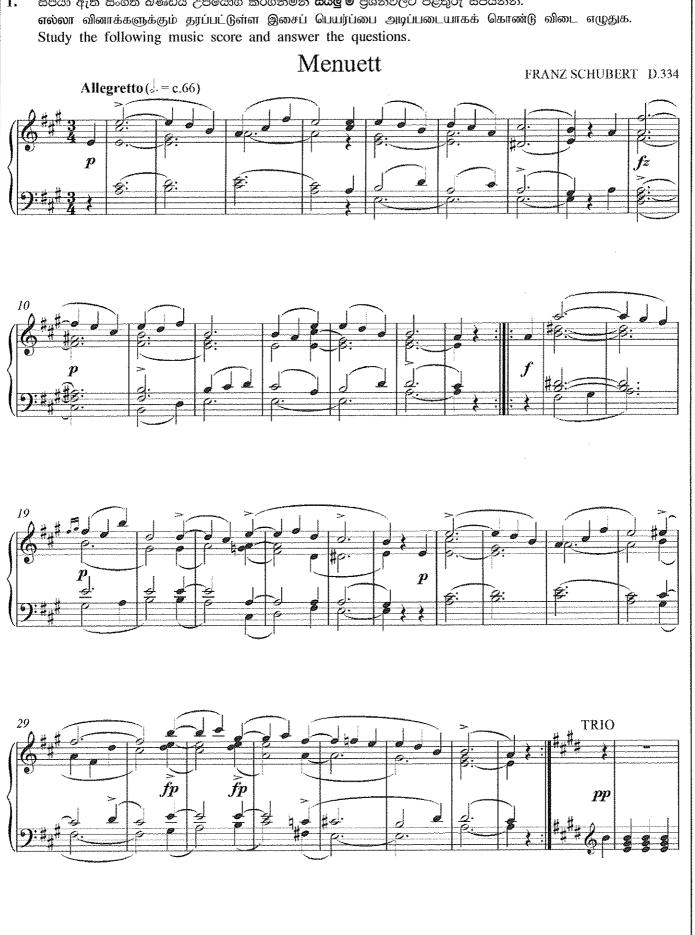

### I කොටස / பகுதி I / PART I

1. සපයා ඇති සංගීත ඛණ්ඩය උපයෝගී කරගනිමින් **සියලු ම** පුශ්නවලට පිළිතුරු සපයන්න.

(අනෙක් පිටුව බලන්න / மறுபக்கம் பார்க்க / Please turn over

(අනෙක් පිටුව බලන්න / மறுபக்கம் பார்க்க / Please turn over

| (a)          | පහත සඳහන් කොටස්වල කී එක නම් කරන්න.                                                                                                                                                                                                                                                                                                                                   |
|--------------|----------------------------------------------------------------------------------------------------------------------------------------------------------------------------------------------------------------------------------------------------------------------------------------------------------------------------------------------------------------------|
|              | பின்வரும் பகுதிகளின் கீ இன் பெயர் தருக.<br>Name the key of the following sections.                                                                                                                                                                                                                                                                                   |
|              | (i) Minuett :                                                                                                                                                                                                                                                                                                                                                        |
|              | (ii) Trio :                                                                                                                                                                                                                                                                                                                                                          |
| <b>(b)</b>   | මිනුවෙට් කොටස මොඩ්යුලේට් වන අදාළ කී <b>දෙකක්</b> හඳුනාගෙන ඒවාහි බාර් නොම්මර සඳහන් කරන්න.<br>යිකුරිබෙட් பகுதி மொடியூலெட் ஆகும் உரிய <b>இரண்டு</b> கீ இனை இனங்கண்டு அவற்றின் பார்களின் இலக்கங்களைக்<br>குறிப்பிடுக.<br>Identify and state <b>two</b> related keys to which the minuett modulate giving their bar numbers.                                              |
|              | (i) Key Bar Nos                                                                                                                                                                                                                                                                                                                                                      |
|              | (ii) Key Bar Nos                                                                                                                                                                                                                                                                                                                                                     |
| (c)          | ටුයෝ කොටසේ සීක්වෙන්ස් එකක් හඳුනාගෙන (බාර් නොම්මරය ලියන්න) එය රියල් හෝ ටොනල් සීක්වෙන්සයක්දැයි<br>සඳහන් කරන්න.<br>ட்ரியோ பகுதியின் சீக்குவென்ஸ் ஒன்றை இனங்கண்டு (பார் இலக்கத்தை எழுதுக) அது ரியல் அல்லது ரொனல்<br>சிக்குவென்சா என்பதனைக் குறிப்பிடுக.<br>Identify a sequence in the trio section (Write Bar numbers) and state whether it is a real or tonal sequence. |
|              |                                                                                                                                                                                                                                                                                                                                                                      |
| ( <b>d</b> ) | වරහනක් යොදාගනිමින් දී ඇති මිනුවෙට් කොටසෙහි බාර් 1–16 අතර ඇති සස්පෙන්ශන් එකක් ලකුණු කරන්න.<br>அடைப்புக்குறியை பயன்படுத்தி தரப்பட்டுள்ள மினுவெட் பகுதியில் 1 -16 வரையான பார்களுக்கிடையில்<br>காணப்படும் சஸ்பெஷன் ஒன்றைக் குறிக்குக.<br>Mark with a bracket a suspension used in the Minuett within bars 1–16.                                                          |
|              |                                                                                                                                                                                                                                                                                                                                                                      |
| (e)          | මෙම සංගීත බණ්ඩයේ ටෙම්පො එක විස්තර කරන්න.<br>இந்த இசைத் துண்டின் ரெம்போ இனை விவரிக்குக.<br>Explain the tempo of the piece.                                                                                                                                                                                                                                            |
|              |                                                                                                                                                                                                                                                                                                                                                                      |
| <b>(f)</b>   | බාර් අංක 82–83 දකුණු අතින් වාදනය කළ යුතු ආකාරය දී ඇති ස්ටේවයේ ලියන්න.<br>பார் இலக்கம் 82 - 83 இனை நீங்கள் வலது கையினால் இசைக்க வேண்டிய விதத்தை தரப்பட்டுள்ள ஸ்ரேவ்<br>இல் எழுதுக.<br>Write out the right-hand part of bar 82–83 in the given stave as you think it should be played.                                                                                 |
|              |                                                                                                                                                                                                                                                                                                                                                                      |
|              |                                                                                                                                                                                                                                                                                                                                                                      |
| (g)          | මෙම සංගීත බණ්ඩයේ ෆෝම් එක කෙටියෙන් විස්තර කරන්න.<br>இந்த இசைத் துண்டத்தின் போம் இனை சுருக்கமாக விவரிக்குக.<br>Briefly explain the form of the piece.                                                                                                                                                                                                                  |
|              |                                                                                                                                                                                                                                                                                                                                                                      |
| (h)          | දී ඇති කෙටි යෙදුම්වල ඉතාලි වචනය හා ඉංගීසි තේරුම දෙන්න.<br>தரப்பட்டுள்ள சுருக்கக் குறியீடுகளின் இத்தாலிய சொல்லையும் அவந்றின் ஆங்கில கருத்தையும் தருக.<br>Give the Italian term and the English meaning of the following abbreviations.                                                                                                                                |
|              | (i) fz<br>(ii) pp                                                                                                                                                                                                                                                                                                                                                    |
|              | (ii) pp                                                                                                                                                                                                                                                                                                                                                              |

| (i)         | ටියෝ කොටසෙහි අකම්පනිමන්ට් විස්තර කළ හැක්කේ කෙසේදැයි<br>ட்ரியோ பகுதியின் அக்கொம்பனிமன்ட் இனை எவ்வாறு நீங்கள் வ<br>Briefly state how you could describe the accompaniment ග    | ிவரிக்கலாம் என்பதனைச் சுருக்கமாக குறிப்பிடுக. |
|-------------|------------------------------------------------------------------------------------------------------------------------------------------------------------------------------|-----------------------------------------------|
|             |                                                                                                                                                                              |                                               |
| <b>(j</b> ) | මිනුවෙට් හා ටුයෝ කොටස් අවසන් වන කේඩන්සය සහ කී එක න<br>ගිනුබොட, ட්ரியோ பகுதிகள் முடிவடையும், கேடன்ஸ் கீ ஆகிய<br>Name the Cadence and the key that end the Minuett and the Tri | பவற்றின் பெயர் குறிப்பிடுக.                   |
|             | (i) Minuett - Cadence                                                                                                                                                        | Key                                           |
|             | (ii) Trio - Cadence                                                                                                                                                          | Key                                           |
|             |                                                                                                                                                                              |                                               |

## II කොටස / பகுதி II / PART II

ඕනෑම පුශ්න **දෙකකට** පිළිතුරු සපයන්න. எவையேனும் இரண்டு வினாக்களுக்கு விடையளிக்குக. Answer any two questions.

2. මෙම බණ්ඩය "පර්ෆෙක්ට් හතරක්" ඉහළට ටුාන්ස්පෝස් කර නව කී සිග්නේචරය යොදා ස්ටුිං ක්වාටෙට් එකක් සඳහා සුදුසු ක්ලෙෆ් භාවිත කර ලියන්න.