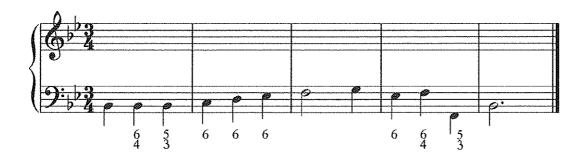

### III කොටස / பகுதி III / PART III

ඕනෑම පුශ්න **දෙකකට** පිළිතුරු සපයන්න. எவையேனும் **இரண்டு** வினாக்களுக்கு விடையளிக்குக. Answer any **two** questions.

5. දී ඇති ෆිගර්ඩ බේස් භාවිත කරමින් SATB සඳහා මෙය සම්පූර්ණ කරන්න. දක්වන ලද ඒවා හැර අනෙකුත් කෝඩයන්  $\frac{5}{3}$ ලෙස සලකන්න.

தரப்பட்டுள்ள பிகர்ஸ் பேஸ் பயன்படுத்தி இந்த SATB இனை பூரணப்படுத்துக. காட்டப்பட்டுள்ளவை தவிர ஏனைய கோடயன்  $\frac{5}{3}$  ஆக கருதுக.

Using the given figured bass complete this for SATB. Assume that the chords are  $\frac{5}{3}$  unless otherwise shown.