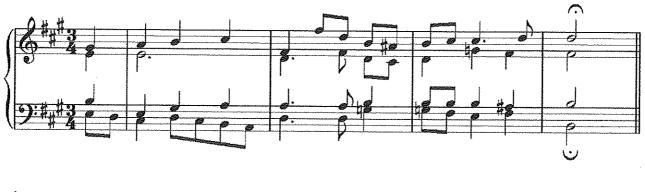

## II කොටස / பகுதி II / PART II

ඕනෑම පුශ්න **දෙකකට** පිළිතුරු සපයන්න. எவையேனும் இரண்டு வினாக்களுக்கு விடையளிக்குக. Answer any two questions.

2. මෙම බණ්ඩය "පර්ෆෙක්ට් හතරක්" ඉහළට ටුාන්ස්පෝස් කර නව කී සිග්නේචරය යොදා ස්ටුිං ක්වාටෙට් එකක් සඳහා සුදුසු ක්ලෙෆ් භාවිත කර ලියන්න.

இந்த தொகுப்பினை "நான்கு பேர்பெகட்" மேல்நோக்கி டிரான்ஸ்போஸ் செய்து புதிய கீ சிக்னேச்சரைப் பயன்படுத்தி ஸ்ரின் குவாட்டேட் இற்குப் பொருத்தமான க்ளேப் பயன்படுத்தி எழுதுக.

Transpose this passage up a Perfect 4th. Prefix the new key signature and write for string quartet with appropriate clefs.

3. (a) a, b, c, d හා e ලෙස අපොජෙටුරාව (a), සස්පෙන්ෂන් (b), ඇන්ට්සිපේෂන් (c), ඔග්සිලරි (d) හා පාසිං නෝට් (e) යන ස්වර ස්කෝරයේ ලකුණු කරන්න.

ஸ்கோரில் a,b,c,d,e என அபோஜெட்ராவ (a), சஸ்பென்ஷன் (b), என்டிசிபேஷன் (c), ஒக்சிலறி (d), பாசிங் நோட் (e) ஆகிய ஸ்வரங்களைக் குறிக்க.

Mark on the score as a, b, c, d and e an appoggiatura (a), suspension (b), anticipation (c), auxiliary (d) or passing note (e).

(b) දී ඇති ටයිම් සිග්නේචරයට අනුව පහත සංගීත ඛණ්ඩයේ ස්වර නිවැරදි ලෙස කාණ්ඩ කර බාර් ලයින් යොදා නැවත ලියන්න.

தரப்பட்டுள்ள ரைம் சிக்னேச்சருக்கமைய பின்வரும் மெலடியை ஸ்வரங்களைச் சரியாக தொகுதியாக்கி பார் வரிகளைப் பயன்படுத்தி மீண்டும் எழுதுக.

Rewrite this melody adding bar lines grouping the notes correctly according to the given time signature.