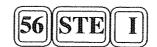

Select the correct answer in questions No. 1-25 and write its number on the dotted line.

(1) දී ඇති බාර් එක සම්පූර්ණ වීම සඳහා ඇස්ටරිස්ක් (\*) ලකුණට පහළින් යොදා ගත යුතු රෙස්ට් මොනවා ද? தரப்பட்டுள்ள பார் பூரணமடைவதற்கு எஸ்ட்ரிக்ஸ் (\*) குறியீட்டுக்குக் கீழே பயன்படுத்த வேண்டிய ரெஸ்ட்

Which rests should be inserted below the asterisk (\*) to complete the given bar?

- (1)  $\frac{1}{7}$  (2)  $\frac{1}{7}$  (3)  $\frac{1}{2}$   $\frac{1}{7}$
- $(4) \quad "7 \qquad (5) \quad 777$  (.....)

- 2 -(2) දී ඇති සංගීත බණ්ඩයට සුදුසු ටයිම් සිග්නේචරය පහත සඳහන් ඒවායින් කුමක් ද? தரப்பட்டுள்ள இசைபெயர்ப்புக்கு பொருத்தமான ரைம் சிக்னேச்சர் பின்வருவனவற்றுள் எது? Which of the following would be the suitable time signature for the given extract?  $(1) \frac{6}{8}$  $(5) \frac{4}{4}$ (3) මෙම සංගීත ඛණ්ඩයේ කී එක පහත ඒවායින් කුමක් ද? இந்த இசை பெயர்ப்பின் கீ பின்வருவனவற்றுள் எது? Which of the following is the key of this passage? (3) F# Melodic minor (2) C# Harmonic minor (1) B major (4) C# major (5) B melodic minor (....) (4) දී ඇති ස්කේලයේ නිවැරදි නම වන්නේ පහත ඒවායින් කුමක් ද? தரப்பட்டுள்ள ஸ்கேல் இன் சரியான பெயர் பின்வருவனவற்றுள் எது? Which of the following would be the correct name for the given scale?  $\frac{1}{\sigma - \sigma} \downarrow_{\sigma} \sigma \sigma \sigma \downarrow_{\sigma} \downarrow_{\sigma}$ (3) Harmonic minor scale (1) Pentatonic minor scale (2) Dorian mode (4) Whole tone scale (5) Aeolian mode (.....) (5) F ස්වරයට පහළින් ඔග්මෙන්ටඩ් හයක ස්වර අන්තරයක් සාදන්නේ පහත දී ඇති ඒවායින් කුමන ස්වරය ද? F ஸ்வரத்துக்குக் கீழே ஆறு ஒக்மென்டட்களின் ஸ்வர வேறுபாட்டைத் தயாரிப்பது பின்வருவனவற்றுள் எந்த ஸ்வரம்? Which of the following forms the interval of an Augmented 6th below F? (6) දී ඇති ස්වර අන්තරයේ ඉන්වර්ශන් එක වන්නේ පහත දී ඇති ඒවායින් කුමක් ද? தரப்பட்டுள்ள ஸ்வர வேறுபாட்டின் இன்வர்ஷன் ஆவது பின்வருவனவற்றுள் எது? Which of the following would be the inversion of the given interval? (3) Diminished 6<sup>th</sup> (1) Augmented 3<sup>rd</sup> (2) Minor 6<sup>th</sup> (4) Diminished 3<sup>rd</sup> (5) Major 6<sup>th</sup>  $(\ldots)$ (7) දී ඇති කී සිග්නේචරයේ මෙලෝඩික් මයිනර් ආරෝහණ ස්කේලයේ, සබ්මීඩියන්ට් ස්වරය වන්නේ පහත ඒවායින් කුමක් ද? தரப்பட்டுள்ள கீ சிக்னேச்சரின் மெலோடிக் மைனர் ஆரோகண ஸ்கேலின் சப்மீடியன்ட் ஸ்வரம் பின்வருவனவற்றுள் எது? Which note is the sub-mediant of the ascending form of the melodic minor scale of the given key signature? (8) පහත දී ඇති ඒවායින් ඩී මයිනර් කී එකට අදාළ කොන්කෝඩ් එක වන්නේ කුමක් ද? பின்வருவனவற்றுள் டீ மைனர் கீ இந்குரிய கொண்கோட் எது? Which of the following would be a concord in the key of D minor?