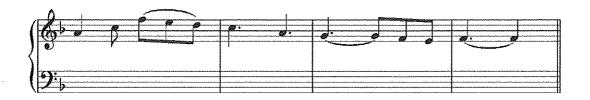

### III කොටස / பகுதி III / PART III

ඕනෑම පුශ්න **දෙකකට** පිළිතුරු සපයන්න. எவையேனும் **இரண்டு** வினாக்களுக்கு விடையளிக்குக. Answer any **two** questions.

5. දී ඇති ෆිගර්ඩ බේස් භාවිත කරමින් SATB සඳහා මෙය සම්පූර්ණ කරන්න. දක්වන ලද ඒවා හැර අනෙකුත් කෝඩයන්  $\frac{5}{3}$ ලෙස සලකන්න.