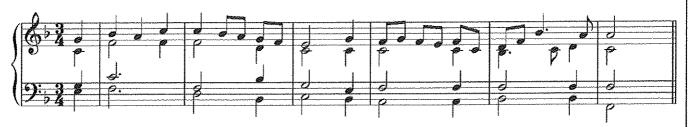

### III කොටස / பகுதி III / PART III

ඕනෑම පුශ්න **දෙකකට** පිළිතුරු සපයන්න. எவையேனும் **இரண்டு** வினாக்களுக்கு விடையளிக்குக. Answer any **two** questions.

5. දී ඇති ෆිගර්ඩ බේස් භාවිත කරමින් SATB සඳහා මෙය සම්පූර්ණ කරන්න. දක්වන ලද ඒවා හැර අනෙකුත් කෝඩයන්  $\frac{5}{3}$ ලෙස සලකන්න.

தரப்பட்டுள்ள பிகர்ஸ் பேஸ் பயன்படுத்தி இந்த SATB இனை பூரணப்படுத்துக. காட்டப்பட்டுள்ளவை தவிர ஏனைய கோடயன்  $\frac{5}{3}$  ஆக கருதுக.

Using the given figured bass complete this for SATB. Assume that the chords are  $\frac{5}{3}$  unless otherwise shown.