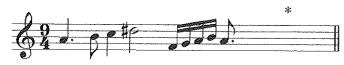

### III කොටස / பகுதி III / PART III

ඕනෑම පුශ්න **දෙකකට** පිළිතුරු සපයන්න. எவையேனும் **இரண்டு** வினாக்களுக்கு விடையளிக்குக. Answer any **two** questions.

5. දී ඇති ෆිගර්ඩ බේස් භාවිත කරමින් SATB සඳහා මෙය සම්පූර්ණ කරන්න. දක්වන ලද ඒවා හැර අනෙකුත් කෝඩයන්  $\frac{5}{3}$ ලෙස සලකන්න.