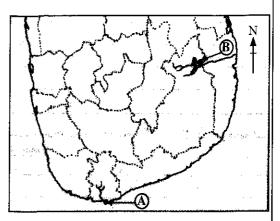

(ලකුණු 05 යි)

- (ඉ) ඔබ වෙත සපයා ඇති ශුී ලංකා සිතියම හොඳින් අධෳයනය කර, පහත සඳහන් පුශ්නවලට පිළිතුරු සපයන්න. පිළිතුරු සැපයීම සඳහා ශූී ලංකා සිතියමට යාබදව දක්වා ඇති තීරුව (පිටු අංක 9) යොදා ගන්න.
  - අංක (i) සිට (v) තෙක් එක් පුශ්නයට ඉදිරියෙන් දී ඇති ඉංගීුසි අක්ෂර තුන අතුරෙන් නිවැරදි පිළිතුර දැක්වෙන අක්ෂරය සිතියමෙන් තෝරා සිතියමට යාබදව ඇති තීරුවේ එක් එක් පුශ්න අංකය ඉදිරියේ ඇති කොටුව තුළ ලියා දක්වන්න.
    - (i) පේදුරුතුඩුව A, B, ©
    - (ii) **වෙරළ දඹයක්** පිහිටී ස්ථානය igotimes, igotimes
  - (iii) **කුමන** කුරුලු අභය භූමිය @, @, @
  - (iv) මිනිරන් ඛනිජය නිධිගතව ඇති **කහටගහ** සහ **කොළොන්ගහ** පතල් පිහිටි ස්ථානය @, @, @
  - (v) මෑතකදී ආරම්භ කරන ලද '**තම්බපවනි**' සුළං බලාගාරය පිහිටි දූපත [f D, f E]