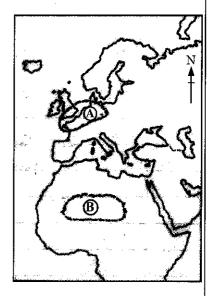

- (ආ) ඔබ චෙත සපයා ඇති ලෝක සිතියම හොඳින් අධාායනය කර, පහත සඳහන් පුශ්නවලට පිළිතුරු සපයන්න. පිළිතුරු සැපයීම සඳහා ලෝක සිතියමට යාබදව දක්වා ඇති තීරුව (පිටු අංක 9) යොදා ගන්න.
  - අංක (i) සිට (v) තෙක් එක් පක්පයට ඉදිරියෙන් දී ඇති ඉංගුීසි අක්ෂර තුන අතුරෙන් නිවැරදි පිළිතුර දැක්වෙන අක්ෂරය සිතියමෙන් තෝරා සිතියමට යාබදව ඇති තීරුවේ එක් එක් පුශ්න අංකය ඉදිරියේ ඇති කොටුව තුළ ලියා දක්වන්න.
  - (i) අරාබි සානුව **@**, ®, **®**
  - (ii) යුකටෑන් අර්ධද්වීපය ①, ①,  $\otimes$
  - (iii) කොංගෝ ගංගාව  $\mathbb{U}, \mathbb{V}, \mathbb{W}$
  - (iv) **බෙයිජිං නගර**ය **A**, **B**, **C**
  - (v) නවසීලන්තය (U, M, N)