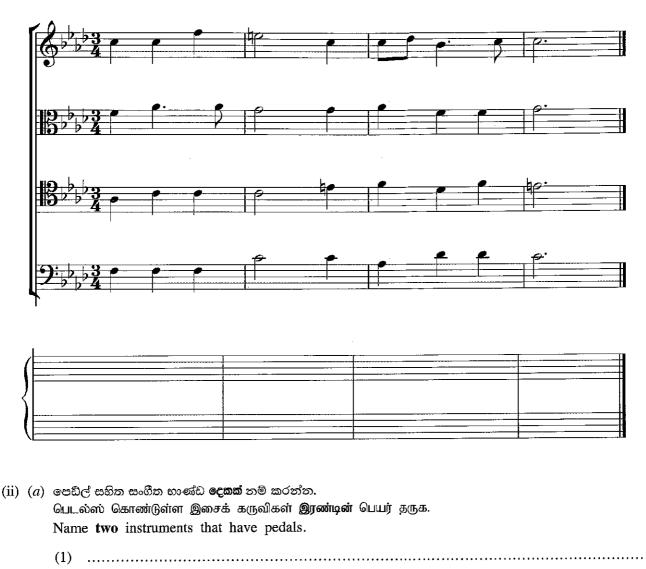

sleep without fear.

(a) පහත දී ඇති බණ්ඩය ඔර්නමන්ට්ස් සහිතව සම්පූර්ණයෙන් වාදනය වන ආකාරයට නැවත ලියන්න. (ii) கீழே தரப்பட்டுள்ள பகுதியை ஒர்ணமென்ஸ் உடன் பூரணமாக இசைக்கவேண்டிய முறையினை மீண்டும் எழுதுக. Rewrite the passage with the ornaments written in full as they should be played. (4 marks) (b) A, B හා C ලෙස ලකුණු කර ඇති ඉන්ටවල් නම් කරන්න. A, B, C என குறிப்பிடப்பட்டுள்ள இன்ரவெல்ஸ் பெயரிடுக. Name the intervals marked A, B and C. (3 marks)Interval C : ..... Interval B : .... Interval A : .....

<sup>[12</sup> වැනි පිටුව බලන්න. / பக். 12 ஐப் பார்க்க / See page 12

6. (i) දී ඇති ස්ටේවය භාවිත කරමින් මෙම සංගීත ඛණ්ඩය ෂෝට් ස්කෝර් හි නැවත ලියන්න. தரப்பட்டுள்ள ஸ்ரேவ் இனைப் பயன்படுத்தி இந்த இசைப்பகுதியை ஷோட் ஸ்கோரில் மீண்டும் எழுதுக. (8 marks) Re-write this passage in short score using the given stave.



- (2)...... (2 marks)
- (b) ස්ට්‍රිං ක්වාටට් එකක් හා ස්ට්‍රිං ඔකෙස්ට්‍රාවක් අතර ඇති වෙනස දක්වන්න. ஸ்ரிங் குவாடட் இற்கும் ஸ்ரிங் ஒகேஸ்ட்ராவுக்கும் இடையிலான வேறுபாட்டைக் குறிப்பிடுக. State the difference between a string quartet and a string orchestra. \*\*\*\*\*\*

.....

(2 marks)

[14 වෙනි පිටුව බලන්න. / பக். 14 ஐப் பார்க்க / See page 14