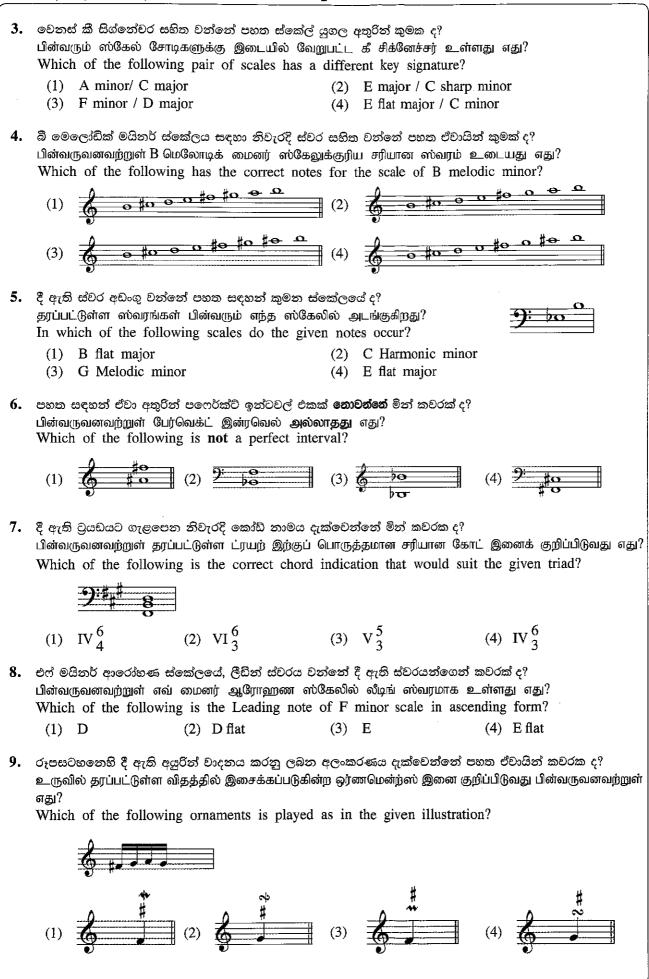

(iv) මෙම බණ්ඩය බාර් එකේ පළමු බීට් එකෙත් ආරම්භ වේ. සෑම බාර් එකකටම වෙනස් ටයිම් සිග්තේචරයක් ඇත. සෑම බාර් එකකම ආරම්භයේ එක බැගිත් ටයිම් සිග්තේචර තුනක් යොදත්න. இந்தப்பகுதி பார் ஒன்றில் முதல் பீற் உடன் ஆரம்பிக்கிறது. ஒவ்வொரு பார் உம் வேறுபட்ட ரைம் சிக்னேச்சர்

தந்தப்பகுது பார ஒன்றல் புதல் பந உடன ஆற்றப்க்கந்து. ஒவ்வாரு பார உற கோறுபட்ட லரம் சிக்கேல் சர கொண்டுள்ளது. ஒவ்வொரு பார் ஆரம்பத்திலும் ஒவ்வொன்றாக மூன்று ரைம் சிக்னேச்சர்களைச் சேர்க்குக. This passage begins on the first beat of the bar. Each bar has a different time signature. Put in the three time signatures at the beginning of each bar. (3 marks)

 (i) දී ඇති ගීතයේ පදවලට ගැළපෙන අයුරින් සුදුසු රිද්මයක් මොනටෝනයක් භාවිත කර ලියන්න. මෙහි වචන නිවැරදිව ස්වරවලට යටින් දක්වන්න.

தரப்பட்டுள்ள பாடலின் சொற்களுக்குப் பொருத்தமான முறையில் பொருத்தமான சந்தத்தினை மொனோடோன் பயன்படுத்தி எழுதுக. சொற்கள் ஸ்வரங்களின் கீழே சரியாக எழுதப்பட வேண்டும்.

Write a suitable rhythm pattern on a monotone to the given words. The syllables should be written correctly under the notes. (5 marks)

Lullaby and good night Those blue eyes close tight. Bright angels are near So, sleep without fear.

(a) පහත දී ඇති බණ්ඩය ඔර්නමන්ට්ස් සහිතව සම්පූර්ණයෙන් වාදනය වන ආකාරයට නැවත ලියන්න. (ii) கீழே தரப்பட்டுள்ள பகுதியை ஒர்ணமென்ஸ் உடன் பூரணமாக இசைக்கவேண்டிய முறையினை மீண்டும் எழுதுக. Rewrite the passage with the ornaments written in full as they should be played. (4 marks) (b) A, B හා C ලෙස ලකුණු කර ඇති ඉන්ටවල් නම් කරන්න. A, B, C என குறிப்பிடப்பட்டுள்ள இன்ரவெல்ஸ் பெயரிடுக. Name the intervals marked A, B and C. (3 marks)Interval C : ..... Interval B : .... Interval A : .....

<sup>[12</sup> වැනි පිටුව බලන්න. / பக். 12 ஐப் பார்க்க / See page 12

6. (i) දී ඇති ස්ටේවය භාවිත කරමින් මෙම සංගීත ඛණ්ඩය ෂෝට් ස්කෝර් හි නැවත ලියන්න. தரப்பட்டுள்ள ஸ்ரேவ் இனைப் பயன்படுத்தி இந்த இசைப்பகுதியை ஷோட் ஸ்கோரில் மீண்டும் எழுதுக. (8 marks) Re-write this passage in short score using the given stave.

- (2)...... (2 marks)
- (b) ස්ට්‍රිං ක්වාටට් එකක් හා ස්ට්‍රිං ඔකෙස්ට්‍රාවක් අතර ඇති වෙනස දක්වන්න. ஸ்ரிங் குவாடட் இற்கும் ஸ்ரிங் ஒகேஸ்ட்ராவுக்கும் இடையிலான வேறுபாட்டைக் குறிப்பிடுக. State the difference between a string quartet and a string orchestra. \*\*\*\*\*\*

.....

(2 marks)

[14 වෙනි පිටුව බලන්න. / பக். 14 ஐப் பார்க்க / See page 14