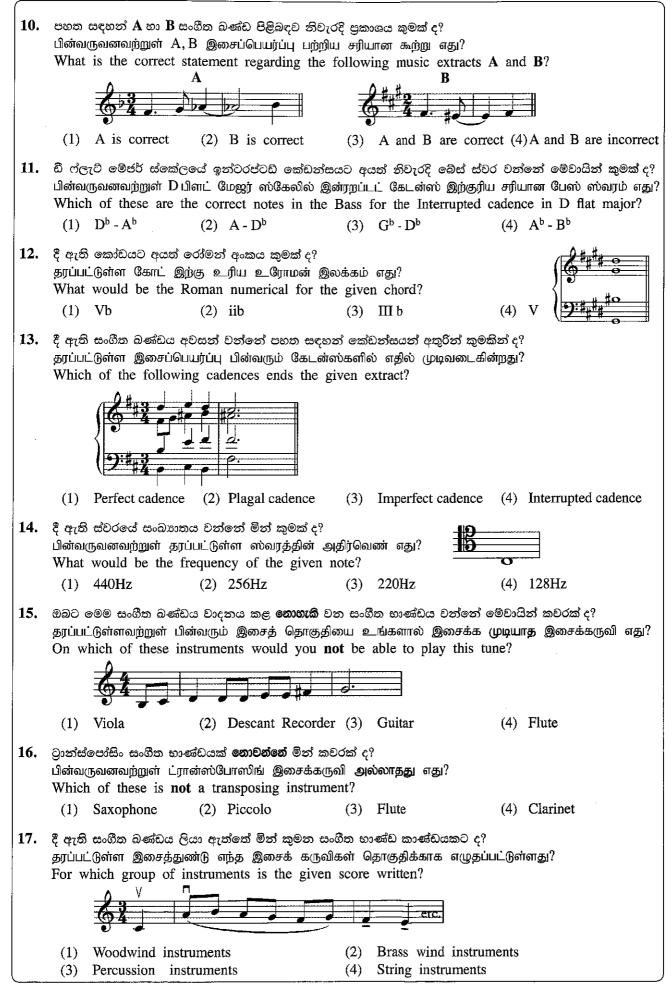

(iv) මෙම බණ්ඩය බාර් එකේ පළමු බීට් එකෙත් ආරම්භ වේ. සෑම බාර් එකකටම වෙනස් ටයිම් සිග්තේචරයක් ඇත. සෑම බාර් එකකම ආරම්භයේ එක බැගිත් ටයිම් සිග්තේචර තුනක් යොදත්න. இந்தப்பகுதி பார் ஒன்றில் முதல் பீற் உடன் ஆரம்பிக்கிறது. ஒவ்வொரு பார் உம் வேறுபட்ட ரைம் சிக்னேச்சர்

தந்தப்பகுது பார ஒன்றல் புதல் பந உடன ஆற்றப்க்கந்து. ஒவ்வாரு பார உற கோறுபட்ட லரம் சிக்கேல் சர கொண்டுள்ளது. ஒவ்வொரு பார் ஆரம்பத்திலும் ஒவ்வொன்றாக மூன்று ரைம் சிக்னேச்சர்களைச் சேர்க்குக. This passage begins on the first beat of the bar. Each bar has a different time signature. Put in the three time signatures at the beginning of each bar. (3 marks)

 (i) දී ඇති ගීතයේ පදවලට ගැළපෙන අයුරින් සුදුසු රිද්මයක් මොනටෝනයක් භාවිත කර ලියන්න. මෙහි වචන නිවැරදිව ස්වරවලට යටින් දක්වන්න.

தரப்பட்டுள்ள பாடலின் சொற்களுக்குப் பொருத்தமான முறையில் பொருத்தமான சந்தத்தினை மொனோடோன் பயன்படுத்தி எழுதுக. சொற்கள் ஸ்வரங்களின் கீழே சரியாக எழுதப்பட வேண்டும்.

Write a suitable rhythm pattern on a monotone to the given words. The syllables should be written correctly under the notes. (5 marks)

Lullaby and good night Those blue eyes close tight. Bright angels are near So, sleep without fear.

(a) පහත දී ඇති බණ්ඩය ඔර්නමන්ට්ස් සහිතව සම්පූර්ණයෙන් වාදනය වන ආකාරයට නැවත ලියන්න. (ii) கீழே தரப்பட்டுள்ள பகுதியை ஒர்ணமென்ஸ் உடன் பூரணமாக இசைக்கவேண்டிய முறையினை மீண்டும் எழுதுக. Rewrite the passage with the ornaments written in full as they should be played. (4 marks) (b) A, B හා C ලෙස ලකුණු කර ඇති ඉන්ටවල් නම් කරන්න. A, B, C என குறிப்பிடப்பட்டுள்ள இன்ரவெல்ஸ் பெயரிடுக. Name the intervals marked A, B and C. (3 marks)Interval C : ..... Interval B : .... Interval A : .....

<sup>[12</sup> වැනි පිටුව බලන්න. / பக். 12 ஐப் பார்க்க / See page 12

6. (i) දී ඇති ස්ටේවය භාවිත කරමින් මෙම සංගීත ඛණ්ඩය ෂෝට් ස්කෝර් හි නැවත ලියන්න. தரப்பட்டுள்ள ஸ்ரேவ் இனைப் பயன்படுத்தி இந்த இசைப்பகுதியை ஷோட் ஸ்கோரில் மீண்டும் எழுதுக. (8 marks) Re-write this passage in short score using the given stave.

- (2)...... (2 marks)
- (b) ස්ට්‍රිං ක්වාටට් එකක් හා ස්ට්‍රිං ඔකෙස්ට්‍රාවක් අතර ඇති වෙනස දක්වන්න. ஸ்ரிங் குவாடட் இற்கும் ஸ்ரிங் ஒகேஸ்ட்ராவுக்கும் இடையிலான வேறுபாட்டைக் குறிப்பிடுக. State the difference between a string quartet and a string orchestra. \*\*\*\*\*\*

.....

(2 marks)

[14 වෙනි පිටුව බලන්න. / பக். 14 ஐப் பார்க்க / See page 14