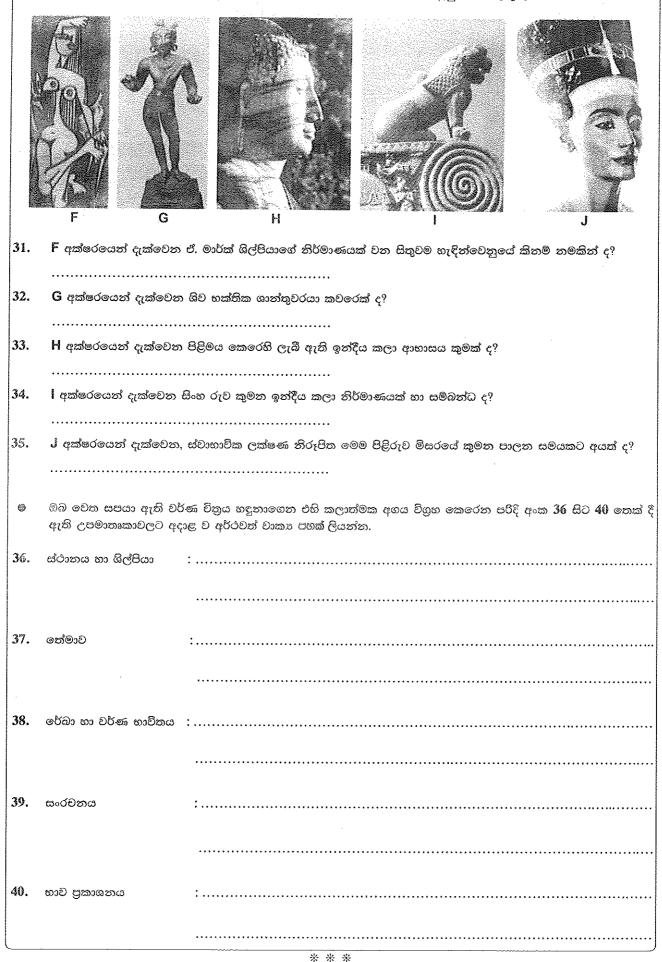

ඳ ඇති නිසා ය.                 | (ටෙම්පෙරා) කුමයට ඇඳ | ඇති බව පිළිගැනෙනුයේ ඒවා                                              |            |
| 9.  | මයිරන් සහ ෆුැක්සිටැලස් ගුීසියේ                                     |                     | යුගයේ විසූ සමකාලීන ශිල්පීන් ර                                        | <b>3</b> . |
| 10. | දැව මාධායෙන් නිම කරන ලද ඇම්බ<br>ගෝලයින් විසින් නිර්මාණය කරන (      |                     |                                                                      | සහ ඔහුගේ   |
|     |                                                                    |                     |                                                                      |            |

(හතරවැනි පිටුව බලන්න.

අංක 31 සිට 35 තෙක් දී ඇති ප්‍රශ්නවලට F, G, H, I, J යන රූපසටහන් ඇසුරෙන් පිළිතුරු සපයන්න.



099209



099209

### 1

101-21

| කාල | © கிகேசி ஷூல்கி (மழுப் பதிப்புரிமையுடையது / All Rights Reserved)<br>(சை கிசேதேவேபுதிய பாடத்திட்டம்/New Syllabus)                                                                                                                                                                                                                                                                                                                                                                                                                                   |  |
|-----|----------------------------------------------------------------------------------------------------------------------------------------------------------------------------------------------------------------------