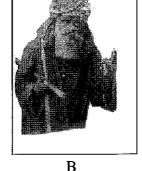

மேலே குறிப்பிடப்பட்டுள்ள, 'விழிப்பு' நாடகத்தில் வரும் A,B,C ஆகிய பாத்திரங்கள் முறையே,

(1) கார்த்திகேசு, செல்வி, சந்திரன்

(2) செல்வி, சிவக்கொழுந்து, சந்திரன்

(3) செல்வி, சந்திரன், கார்த்திகேசு

- (4) செல்வி, கார்த்திகேசு, சந்திரன்
- 37. நாடகத்தில் மேடை முகாமையாளர் என்பவர்
  - (1) நாடகத்தை நெறியாள்கை செய்பவர்
  - (3) காட்சிகளை ஒழுங்குபடுத்துபவர்