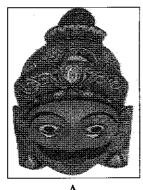

- **34.** பின்வருவனவற்றுள் 'நாடகம' பற்றிய **தவறான** கூற்று
  - (1) 'கரலிய' எனும் அரைவட்ட அரங்கில் ஆடப்படும்.
  - (2) மூன்று தொடக்கம் ஏழு நாட்கள் வரை நடிக்கப்படும்.
  - (3) டெண் பாத்திரங்கள் பெண்களாலேயே நடிக்கப்படும்.
  - (4) இதன் நெறியாளர் 'பொத்தே குரு' என அழைக்கப்படுவார்.
- 35. பின்வரும் கூற்றுகளைக் கருதுக.
  - A முதலாவது சிங்கள நூர்த்தி 'ரொலினா' ஆகும்.
  - B ஜோன் டி சில்வா, சாள்ஸ் டயஸ் போன்றோர் இந்நாடகங்களை எழுதினர்.
  - C இவற்றில் தென்னிந்திய கர்நாடக இசை பயன்படுத்தப்படும்.
  - D டவர் மண்டபத்திலேயே இந்நாடகங்கள் மேடையிடப்பட்டன.

இவற்றுள் நூர்த்தி பற்றிய சரியான கூற்றுகள் அடங்கிய தொகுதி

- (1) A, B, C
- (2) A, B, D
- (3) A, C, D
- (4) B, C, D
- 36. பின்வரும் உரையாடலை வாசித்து அதன் கீழுள்ள வினாவுக்கு விடை தருக.
  - A : மாமா (என்றபடி கார்த்திகேசுவுக்குக் கிட்டப்போய் விம்முகிறாள்.)
  - В : (கோபமாக) இப்ப ஏன் அவனைத் தொட்டனி ?
  - C : ஆர் தொட்டது ? கண்டனீங்களோ ?
  - B தொடாமல் இப்ப என்ன கொசுவோ கலைச்சனி ?