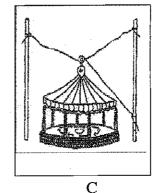

#### நாடகமும் அரங்கியலும் II

- **முதாலாம்** வினாவையும் வேறு **நான்கு** வினாக்களையும் தெரிவுசெய்து, எல்லாமாக **ஐந்து** வினாக்களுக்கு **மாத்திரம்** விடை எழுதுக.
- 1. பின்வரும் வினாக்களுக்குச் சுருக்கமான விடை எழுதுக.
  - (i) தமிழ் பாரம்பரியத்தில் நாடகத்தைக் குறிக்கும் சொல் யாது ?