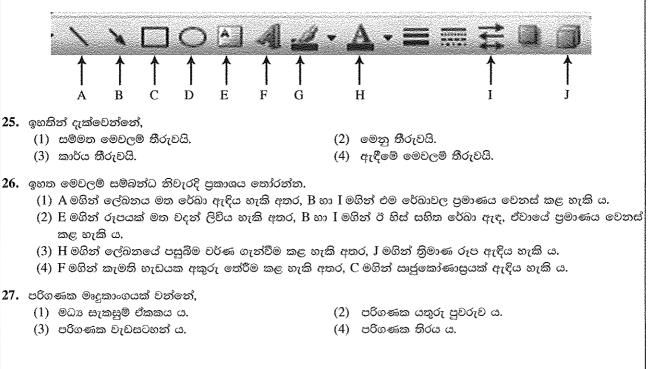

|   | <u>г</u> | 1 |   | l () |  |
|---|----------|---|---|------|--|
|   |          |   |   |      |  |
|   |          |   |   |      |  |
| Α | B        |   | C | D    |  |

23. ඉහත A, B, C හා D පිළිවෙළින් දැක්වෙන පිළිතුර තෝරන්න.

- (1) වමට නැවතුම, මැදට නැවතුම, දකුණට නැවතුම, දශම තිතට නැවතුම
- (2) දකුණට නැවතුම, මැදට නැවතුම, වමට නැවතුම, දශම තිතට නැවතුම
- (3) වම්පසින් ඇතුළට ගැනීම, මැදින් දෙපසට වෙන් කිරීම, දකුණු පසින් ඇතුළට ගැනීම, මැදින් වම්පසට වෙන්කිරීම
- (4) වම්පසිත් එක කෙළිත් පේළි ගැන්වීම, පිටුවේ මැදට ගැනීම, දකුණු පසිත් එක කෙළිත් පේළි ගැන්වීම, දෙපසිත් එක කෙළිත් පේළි ගැන්වීම
- 24. ඉහත නිරූපක දැකිය හැක්කේ,
  - (1) ඇඳීමේ මෙවලම් තීරුවෙහි ය.
  - (3) හැඩසවීම් මෙවලම් තීරුවෙහි ය.
- (2) සම්මත මෙවලම් තීරුවෙහි ය.
- (4) කෝදු තීරුවෙහි ය.
- පහත රූපසටහන භාවිතයෙන් පුශ්න අංක 25 හා 26 ට පිළිතුරු සපයන්න.



| OI  | L/2017/92-S-I, II (OLD) - 5 - 1373                                                                                                                                                                                                                                                                                                                                                                                                                                                       |
|-----|--------------------------------------------------------------------------------------------------------------------------------------------------------------------------------------------------------------------------------------------------------------------------------------------------------------------