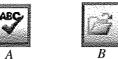

|
|     |                                                                                                                                                                     |                                                                                 |                |                  |                             |               | [හතරවැනි පිටුව බලන්න.                       |

N

ş. 194

## OL/2017/92-S-I, II (OLD)

- 21. හැඩසවීම් මෙවලම් තීරුවේ (Formating Tool bar) ඇති නිරූපක සම්බන්ධ නිවැරදි පුකාශය තෝරන්න.
  - (1) අවශා අකුරු වර්ගයක් තෝරාගත හැකි ය.
  - (2) විවෘත ව ඇති ලේඛනයේ මුදිත පිටපතක් ලබා ගත හැකි ය.
  - (3) ලේඛනයක් ගබඩා කළ හැකි ය.
  - (4) කලින් පිටුවට යාම හෝ ඊළඟ පිටුවට යාම හෝ කළ හැකි ය.

22. පහත දැක්වෙන්නේ වදන් සැකසුම් ති්රය මත (Ms word) ඇති නිරූපක දෙකකි.



ඉහත A හා B නිරූපක සම්බන්ධ නිවැරදි පුකාශය තෝරන්න,

- (1) A සම්මත මෙවලම් තීරුවේ නිරූපකයක් වන අතර B හැඩසවීම් මෙවලම් තීරුවේ නිරූපකයක් වේ.
- (2) A හැඩසවීම් මෙවලම් තීරුවේ නිරූපකයක් වන අතර B සම්මත මෙවලම් තීරුවේ නිරූපකයක් වේ.
- (3) A හා B දෙක ම සම්මත මෙවලම් තී්රුවේ නිරූපක වේ.
- (4) A හා B දෙක ම හැඩසවීම් මෙවලම් තීරුවේ නිරූපක වේ.
- පහත තොරතුරු භාවිතයෙන් පුශ්න අංක 23 හා 24 ට පිළිතුරු සපයන්න.

පහත දැක්වෙන්නේ වදන් සැකසුම් තිරයේ (Ms word) දැකිය හැකි නිරූපක කිහිපයකි.

|   | <u>г</u> | 1 |   | l () |  |
|---|----------|---|---|------|--|
|   |          |   |   |      |  |
|   |          |   |   |      |  |
| Α | B        |   | C | D    |  |

23. ඉහත A, B, C හා D පිළිවෙළින් දැක්වෙන පිළිතුර තෝරන්න.

- (1) වමට නැවතුම, මැදට නැවතුම, දකුණට නැවතුම, දශම තිතට නැවතුම
- (2) දකුණට නැවතුම, මැදට නැවතුම, වමට නැවතුම, ද