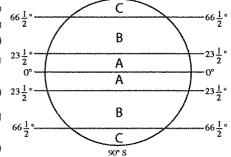

(03 प्रवांबीकवां)

- (iii) (a) உயிர்க்கோளத்தின் தொழிற்பாட்டினைப் பாதிக்கின்ற இரண்டு பிரதான காரணிகளைப் பெயரிடுக.
  - (b) உயிர்க்கோளத்தின் சமநிலையில் ஏற்படும் சீரகுலைவுக்குக் காரணமான **இரண்டு** மானிட நடவடிக்கைகளைப் டெயரிட்டு அவற்றில் **ஒன்றினால்** ஏற்படும் பாதிப்பினை விவரிக்குக. (05 புள்ளிகள்)
- உலகின் பிரதான காலநிலை வலயங்கள் அருகிலுள்ள வரைபடத்தில் காட்டப்படுகின்றது. அதனை நன்கு பரிசீலித்து பின்வரும் வினாக்களுக்கு விடையளிக்குக. 90° N
  - $oldsymbol{(i)}$  வரைபடத்தில்  $oldsymbol{A}$  மற்றும்  $oldsymbol{B}$  எழுத்துக்கள் ஒவ்வொன்றினாலும் காட்டப்படும் காலநிலை வலயங்கள் **இரண்டினை** முறையே பெயரிடுக. (02 புள்ளிகள்)
  - (ii) உம்மால் மேலே (i) இல் பெயரிடப்பட்ட காலநிலை வலயங்களுள்
  - ஒன்றினது விசேடமான அம்சங்கள் முன்றினைக் குறிப்பிடுக. (03 புள்ளிகள்) <sup>23</sup> 1/<sub>2</sub>
  - (iii) உலகின் மானிட நடவடிக்கைகளைக் காலநிலை எவ்வாறு பாதிக்கின்றது என்பதை மூன்று உதாரணங்களுடன் விவரிக்குக. (05 புள்ளிகள்)