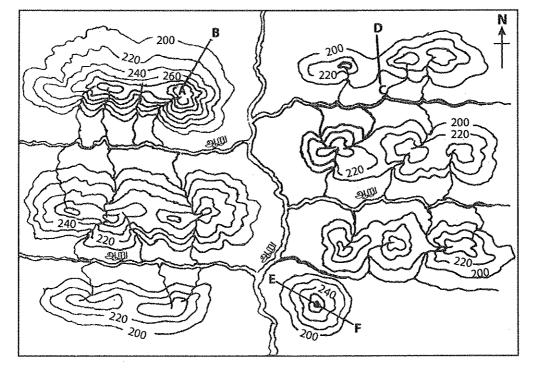

## பகுதி I

- 1. (அ) 1:50 000 அளவுத்திட்டத்தில் அமைந்த இடவிளக்கப் படத்தின் ஒரு பகுதி உமக்குத் தரப்பட்டுள்ளது. படத்தினைப் பரிசீலித்து அதன் அடிப்படையில் பின்வரும் வினாக்களுக்கு விடை எழுதுக. விடைகளை எழுதுவதற்கு உமக்கு வழங்கப்பட்டுள்ள தாளினைப் (பக்கம் 8) பயன்படுத்துக.
  - இலக்கம் (i) தொடக்கம் (iv) வரையுள்ள வினாக்கள் ஒவ்வொன்றுக்குமான விடையை அடைப்புக்குறிக்குள் தரப்பட்டுள்ளவற்றிலிருந்து தெரிவுசெய்து எழுதுக.
  - (i) இல. ① இனால் குறித்துக் காட்டப்படுவது என்ன? (பவளக் கற்பார் / மணல் மேடு / அலைவேலி)

(01 புள்ளி)

(ii) இல. ② இனால் குறித்துக் காட்டப்படுவது என்ன?(ஆற்றுமுகம் / கழிமுகம் / கடனீரேரி)

(01 புள்ளி)

- (iii) இல. ③ இனால் குறித்துக் காட்டப்படும், இளஞ்சிவப்பு நிறத்தினால் நிழற்றப்பட்டுள்ள பகுதி என்ன? (சுற்றுலா வலயம் / பாதுகாப்புப் பகுதி / அமைக்கப்பட்ட பகுதி) (01 புள்ளி)
- (iv) இல. 4 இனால் குறித்துக்காட்டப்படுவது என்ன? (சுற்றுலா விடுதி / ஹோட்டல் / வாடி வீடு)

(01 புள்ளி)

(v) இப்பகுதியில் பரந்தளவில் பரம்பிக் காணப்படும் வர்த்தகப் பயிர் என்ன?

- (01 புள்ளி)
- (vi) A தொடக்கம் B வரை விரிவடைந்து காணப்படும் நிர்வாக எல்லை என்ன?
- (01 புள்ளி)
- (vii) **C D** இனால் விமானப் பாதையொன்று குறித்துக் காட்டப்படுகின்றது. அதன் நீளத்தினைக் கிலோ மீற்றர்களில் குறிப்பிடுக. (01 புள்ளி)
- (viii) **E** எழுத்தினால் குறித்துக் காட்டப்படும் கோடு என்ன?

(01 புள்ளி)

- (ix) **F, G, H** நாற்பக்கல்களில் உள்ள மூன்று பகுதிகளில் நாளாந்தம் பல்வேறு தேவைகளுக்காகப் பெரும் எண்ணிக்கையிலான மக்களைக் கவர்ந்து வரும் பகுதி எது? (01 புள்ளி)
- (x) மேலே **F, G** மற்றும் **H** ஆகிய மூன்று பகுதிகளுள், மிக உயர்ந்தளவிலான சமயப் பல்வகைமையைக் கொண்டிருக்கும் பகுதி எது? (01 புள்ளி)
- (ஆ) உழக்குத் தரப்பட்டுள்ள உலகப் புறவுருவப் படத்தினை கவனமாகப் பரிசீலித்து கீழே தரப்பட்டுள்ள விணக்களுக்கு விடை தருக. விடை எழுதுவதற்கு உலகப் புறவுருவப் படத்தின் அருகே தரப்பட்டுள்ள நிரலினைப் (பக்கம் 9) பயன்படுத்துக.
  - (i) **A, B** மற்றும் **C** ஆகிய மூன்று எழுத்துக்களினால் குறித்துக் காட்டப்படும் மலைத் தொடர்களுள் பிரனீஸ் மலைத் தொடரைக் குறித்துக் காட்டும் எழுத்து எது?
  - (ii) **D,** E மற்றும் **F** எழுத்துக்களினால் காட்டப்படும் மூன்று குடா நாடுகளில் மிக அண்மையில் சூறாவளியினால் அழிவுக்குட்பட்ட புளோரிடாக் குடாநாட்டினைக் குறித்துக் காட்டும் எழுத்து எது?
  - (iii)  $\mathbf{G},\mathbf{H}$  மற்றும்  $\mathbf{J}$  ஆகிய மூன்று எழுத்துக்களில் விக்டோரியா ஏரியைக் குறித்துக் காட்டும் எழுத்து எது?
  - (iv) **K, L** மற்றும் **M** எழுத்துக்களினால் காட்டப்படும் பகுதிகளில், வில்லி வில்லிஸ் என அறியப்படும் குறாவளியினால் பாதிக்கப்பட்ட சமுத்திரப் பகுதியைக் குறித்துக் காட்டும் எழுத்து எது?
  - (v) **P, Q** மற்றும் **R** எழுத்துக்களினால் காட்டப்படும் அமைவிடங்களில் டோக்கியோ கைத்தொழில் பிரதேசத்தின் அமைவிடத்தினைக் காட்டும் எழுத்து என்ன? (05 புள்ளிகள்)