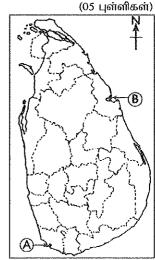

2.

4.

5.

- உ. மக்குத் தரப்பட்டுள்ள இலங்கைப் படத்தினைக் கவனமாகப் புரிசீலித்து, கீழே தரப்பட்டுள்ள வினாக்களுக்கு விடை தருக. விடை எழுதுவதற்காக இலங்கைப் புறவுருவப் படத்தின் அருகே தரப்பட்டுள்ள நிரலைப் (பக்கம் 9) பயன்படுத்துக.
  - (i) **A, B** மற்றும் **C** எழுத்துக்களால் காட்டப்படும் மூன்று மாவட்டங்களில், மிகக் குறைவான சனத்தொகை அடர்த்தியைக் கொண்ட முல்லைத்தீவு மாவட்டத்தினைக் குநித்துக் காட்டும் எழுத்து என்ன?
  - (ii)  ${f D},{f E}$  மற்றும்  ${f F}$  ஆகிய மூன்று எழுத்துக்களில், சிலிக்கா மணல் படிவு பரம்பிக் காணப்படும் மாதம்பேயின் அமைவிடத்தினைக் குறித்துக் காட்டும் எழுத்து என்ன?
  - (iii) G,H மற்றும் J என்னும் மூன்று எழுத்துக்களில், புந்தல கடனீரேரியின் அமைவிடத்தினைக் குறித்துக் காட்டும் எழுத்து என்ன?
  - (iv) K, L மற்றும் M என்னும் மூன்று எழுத்துக்களில், மகாவலியின் மூன்று கிளையாறுகளைக் காட்டும் எழுத்துக்களில் உமா ஓயாவைக் குறித்துக் காட்டும் எழுத்து எது?
  - (v) P,Q மற்றும் R என்னும் எழுத்துக்களினால் குறித்துக்காட்டப்பட்டுள்ள மூன்று அமைவிடங்களுள், தலவாக்கலை தேயிலை ஆராய்ச்சி நிறுவகத்தின் அமைவிடத்தினைக் குறித்துக் காட்டும் எழுத்து எது? (05 ध्वांबीढवां)