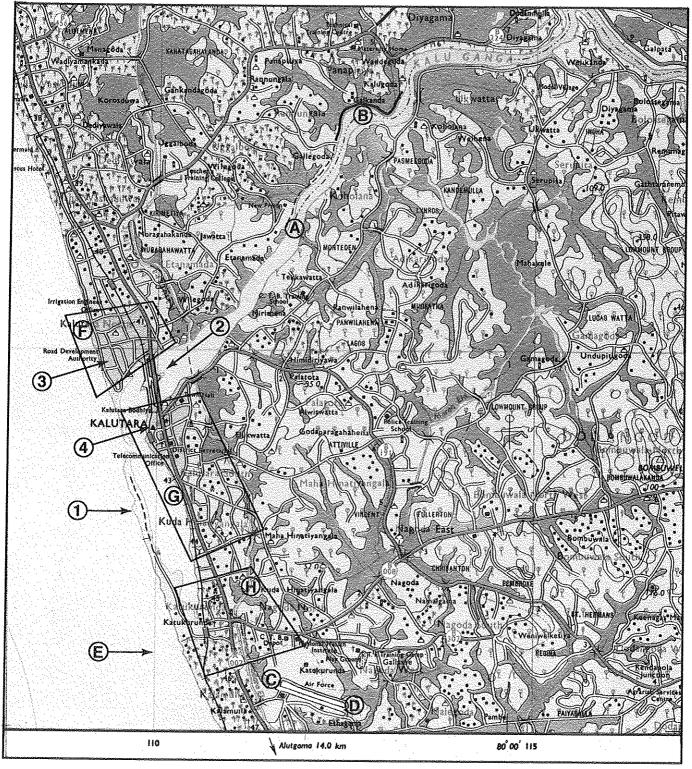

## பகுதி I

- 1. (அ) 1:50 000 அளவுத்திட்டத்தில் அமைந்த இடவிளக்கப் படத்தின் ஒரு பகுதி உமக்குத் தரப்பட்டுள்ளது. படத்தினைப் பரிசீலித்து அதன் அடிப்படையில் பின்வரும் வினாக்களுக்கு விடை எழுதுக. விடைகளை எழுதுவதற்கு உமக்கு வழங்கப்பட்டுள்ள தாளினைப் (பக்கம் 8) பயன்படுத்துக.
  - இலக்கம் (i) தொடக்கம் (iv) வரையுள்ள வினாக்கள் ஒவ்வொன்றுக்குமான விடையை அடைப்புக்குறிக்குள் தரப்பட்டுள்ளவற்றிலிருந்து தெரிவுசெய்து எழுதுக.
  - (i) இல. ① இனால் குறித்துக் காட்டப்படுவது என்ன? (பவளக் கற்பார் / மணல் மேடு / அலைவேலி)

(01 புள்ளி)

(ii) இல. ② இனால் குறித்துக் காட்டப்படுவது என்ன?(ஆற்றுமுகம் / கழிமுகம் / கடனீரேரி)

(01 புள்ளி)

- (iii) இல. ③ இனால் குறித்துக் காட்டப்படும், இளஞ்சிவப்பு நிறத்தினால் நிழற்றப்பட்டுள்ள பகுதி என்ன? (சுற்றுலா வலயம் / பாதுகாப்புப் பகுதி / அமைக்கப்பட்ட பகுதி) (01 புள்ளி)
- (iv) இல. 4 இனால் குறித்துக்காட்டப்படுவது என்ன? (சுற்றுலா விடுதி / ஹோட்டல் / வாடி வீடு)

(01 புள்ளி)

(v) இப்பகுதியில் பரந்தளவில் பரம்பிக் காணப்படும் வர்த்தகப் பயிர் என்ன?

- (01 புள்ளி)
- (vi) A தொடக்கம் B வரை விரிவடைந்து காணப்படும் நிர்வாக எல்லை என்ன?
- (01 புள்ளி)
- (vii) **C D** இனால் விமானப் பாதையொன்று குறித்துக் காட்டப்படுகின்றது. அதன் நீளத்தினைக் கிலோ மீற்றர்களில் குறிப்பிடுக. (01 புள்ளி)
- (viii) **E** எழுத்தினால் குறித்துக் காட்டப்படும் கோடு என்ன?

(01 புள்ளி)

- (ix) **F, G, H** நாற்பக்கல்களில் உள்ள மூன்று பகுதிகளில் நாளாந்தம் பல்வேறு தேவைகளுக்காகப் பெரும் எண்ணிக்கையிலான மக்களைக் கவர்ந்து வரும் பகுதி எது? (01 புள்ளி)
- (x) மேலே **F, G** மற்றும் **H** ஆகிய மூன்று பகுதிகளுள், மிக உயர்ந்தளவிலான சமயப் பல்வகைமையைக் கொண்டிருக்கும் பகுதி எது? (01 புள்ளி)
- (ஆ) உழக்குத் தரப்பட்டுள்ள உலகப் புறவுருவப் படத்தினை கவனமாகப் பரிசீலித்து கீழே தரப்பட்டுள்ள விணக்களுக்கு விடை தருக. விடை எழுதுவதற்கு உலகப் புறவுருவப் படத்தின் அருகே தரப்பட்டுள்ள நிரலினைப் (பக்கம் 9) பயன்படுத்துக.
  - (i) **A, B** மற்றும் **C** ஆகிய மூன்று எழுத்துக்களினால் குறித்துக் காட்டப்படும் மலைத் தொடர்களுள் பிரனீஸ் மலைத் தொடரைக் குறித்துக் காட்டும் எழுத்து எது?
  - (ii) **D,** E மற்றும் **F** எழுத்துக்களினால் காட்டப்படும் மூன்று குடா நாடுகளில் மிக அண்மையில் சூறாவளியினால் அழிவுக்குட்பட்ட புளோரிடாக் குடாநாட்டினைக் குறித்துக் காட்டும் எழுத்து எது?
  - (iii)  $\mathbf{G},\mathbf{H}$  மற்றும்  $\mathbf{J}$  ஆகிய மூன்று எழுத்துக்களில் விக்டோரியா ஏரியைக் குறித்துக் காட்டும் எழுத்து எது?
  - (iv) **K, L** மற்றும் **M** எழுத்துக்களினால் காட்டப்படும் பகுதிகளில், வில்லி வில்லிஸ் என அறியப்படும் குறாவளியினால் பாதிக்கப்பட்ட சமுத்திரப் பகுதியைக் குறித்துக் காட்டும் எழுத்து எது?
  - (v) **P, Q** மற்றும் **R** எழுத்துக்களினால் காட்டப்படும் அமைவிடங்களில் டோக்கியோ கைத்தொழில் பிரதேசத்தின் அமைவிடத்தினைக் காட்டும் எழுத்து என்ன? (05 புள்ளிகள்)