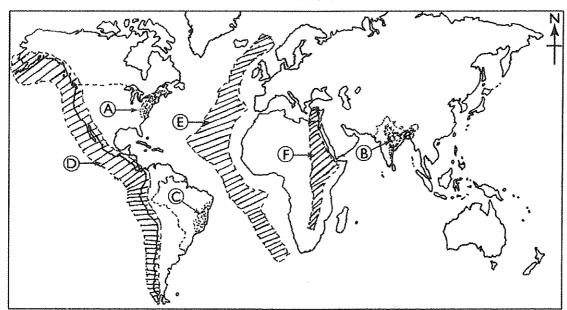

- (i) கடந்த காலத்திலிருந்து இன்றுவரை, உலகின் சனத்தொகை வளர்ச்சியில் காணப்படும் பாங்குகளின்படி, பிரித்தறியக்கூடிய இரண்டு நிலைகளை இனங்காணமுடியும். இவ் **இரண்டு** நிலைகள் ஒவ்வொன்றினையும் குறிப்பிடுக.
  - (ii) மேற்குறித்த உலகப்படத்தில் **(A,(B)** மற்றும் **(C)**இனால் குறித்துக் காட்டப்படும் சனத்தொகைச் செறிவுள்ள வலயங்கள் மூன்று அமைவு பெற்றுள்ள முக்கியமான நாடுகள் **மூன்றை** முறையே பெயரிடுக.(03 புள்ளிகள்)
  - (iii) இலங்கையின் சனத்தொகைக் கட்டமைப்பில் இனங்காணக்கூடிய **மூன்று** விசேடமான அம்சங்களைக் குறிப்பிட்டு, அவற்றுள் **ஒன்றினைப்** பற்றிச் சுருக்கமான விவரணம் தருக. (05 புள்ளிகள்)
- 8. (i) பின்வரும் ஒவ்வொன்றுக்கும் ஒவ்வொரு உதாரணம் தருக.
  - (a) உயிரியல் இடர்
  - (b) காலநிலை இடர்

(02 புள்ளிகள்)

المنابع المارين

- (ii) உலகில் புவிநடுக்கங்கள் அடிக்கடி நிகழும் **மூன்று** வலயங்கள் மேலேயுள்ள உலகப் படத்தில், **இம்மூ**ற்றும் **டூ** என்னும் எழுத்துக்களினால் குறித்துக் காட்டப்படுகின்றன. **இம்மூன்று** வலயங்கள் ஒவ்வொன்றினையும் முறையே குறிப்பிடுக. (03 புள்ளிகள்)
- (iii) இலங்கையில் பரந்தளவில் இடம்பெற்றுவரும் இயற்கை இடர்கள் இரண்டின் பெயர்களைக் குறிப்பிட்டு அவற்றுள் ஒன்றின் விளைவினால் ஏற்படும் அனர்த்தங்களை இழிவளவாக்குவதற்கு மேற்கொள்ளக்கூடிய நடவடிக்கைகள் மூன்றினைக் குறிப்பிடுக. (05 புள்ளிகள்)