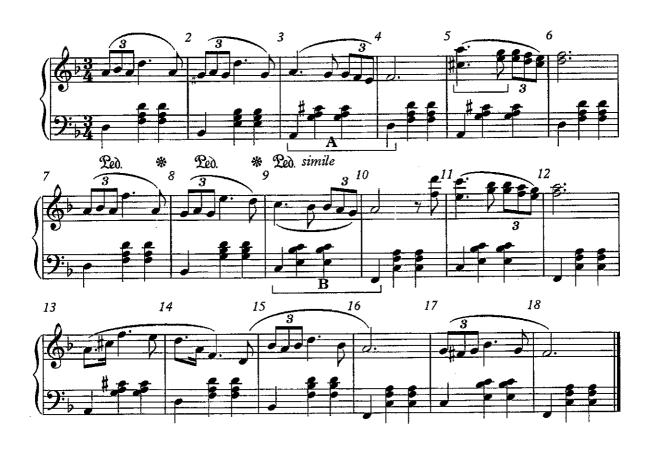

$\mathcal{I}$ 

4

| ි සියලු ( | සියලු ම හිමිකම් ඇව්ටීනී / முழுப் பதிப்புரிமையுடையது / All Rights Reserved]                                                                                                                                                                                                                                                                                                                                                                                                                                                                                                                                                                                                                                                                                                                                           |                                                     |                                                          |    |  |  |
|-----------|----------------------------------------------------------------------------------------------------------------------------------------------------------------------------------------------------------------------------------------------------------------------------------------------------------------------------------------------------------------------------------------------------------------------------------------------------------------------------------------------------------------------------------------------------------------------------------------------------------------------------------------------------------------------------------------------------------------------------------------------------------------------------------------------------------------------|-----------------------------------------------------|----------------------------------------------------------|----|--|--|
| •         | பாடத்திட்டம்/Old Syllabus                                                                                                                                                                                                                                                                                                                                                                                                                                                                                                                                                                                                                                                                                                                                                                                            |                                                     |                                                          |    |  |  |
|           | இ மூனை நீதை முழைந்தைன்றை இ மூதை பிரை இலுக்குகையில் இல்லுக்கு கேன்றை இன்று இல்லுக்கு கால் இல்லுக்குக்கு முழைக்களம் இலங்கைப் பிடனைத் திணைக்களம் இலைக்கையில் குடல் கலைக்கு கணைக்களம் இலங்கைப் பிடனைத் திணைக்களம் இலங்கைப் பிடனைத் திணைக்களம் இலங்கைப் பிரம் கல் கல் கல் கல் கல் கல் மலைக்குக்களம் இலங்கைப் பிடனைத் திணைக்களம் இலங்கைப் பிடனைத் திணைக்களம் இலங்கைப் பிடனைத் திணைக்களம் இலங்கைப் பிரம் கல் கல் கல் கல் கல் கல் கல் கல் கல் கல |                                                     |                                                          |    |  |  |
|           | අධාායන පොදු සහතික පතු (සාමානා පෙළ) විභාගය, 2017 දෙසැම්බර්<br>கல்விப் பொதுத் தராதரப் பத்திர (சாதாரண தர)ப் பரீட்சை, 2017 டிசெம்பர்<br>General Certificate of Education (Ord. Level) Examination, December 2017                                                                                                                                                                                                                                                                                                                                                                                                                                                                                                                                                                                                         |                                                     |                                                          |    |  |  |
|           | සංගීතය (අපරදිග) I, II<br>சங்கீதம் (மேலைத்தேய) I, II<br>Music (Western ) I, II                                                                                                                                                                                                                                                                                                                                                                                                                                                                                                                                                                                                                                                                                                                                        |                                                     | பும் ஏනය<br>மூன்று மணித்தியாலம்<br>Three hours           |    |  |  |
| _         | සංගීතය (අපරදිග) / சங்கீதம்                                                                                                                                                                                                                                                                                                                                                                                                                                                                                                                                                                                                                                                                                                                                                                                           | › (மேலைத்தேய) / N                                   | Ausic (Western) I                                        |    |  |  |
|           | සැලකිය යුතුයි/முக்கியம்/ Note :                                                                                                                                                                                                                                                                                                                                                                                                                                                                                                                                                                                                                                                                                                                                                                                      |                                                     |                                                          |    |  |  |
|           | (i) සියලු ම ප්‍රශ්නවලට පිළිතුරු සපයන්න.<br>எல்லா வினாக்களுக்கும் விடை தருக.<br>Answer all questions.                                                                                                                                                                                                                                                                                                                                                                                                                                                                                                                                                                                                                                                                                                                 |                                                     |                                                          |    |  |  |
| G         | ii) 1-40 තෙක් පුශ්නවල (1), (2), (3), (4) පිළිතුරුවලින්<br>1 முதல் 40 வரையுள்ள ஒவ்வொரு வினாவிலும்<br>அல்லது மிகப் பொருத்தமானது என நீங்கள் க<br>From each of the questions 1 to 40, pick ond<br>is correct or most appropriate.                                                                                                                                                                                                                                                                                                                                                                                                                                                                                                                                                                                        | (1), (2), (3), (4) என<br>5ருதும் ஒரு விடையை         | எண்ணிடப்பட்ட விடைகளில் <b>சரியான</b><br>பத் தெரிவுசெய்க. |    |  |  |
| (ii       | i) இබට සැපයෙන පිළිතුරු පතුයේ එක් එක් පුශ්නය සදහ<br>කවය තුළ (X) ලකුණ යොදන්න.<br>உமக்கு வழங்கப்பட்டுள்ள விடைத்தாளில்<br>விடையின் இலக்கத்தை ஒத்த வட்டத்தினுள<br>Mark a cross (X) on the number corresp                                                                                                                                                                                                                                                                                                                                                                                                                                                                                                                                                                                                                  | ஒவ்வொரு வினாக<br>ள்ளே புள்ளடியை                     | டிக்கும் உரிய வட்டங்களில் உம <sub>ு</sub><br>(×) இடுக.   | து |  |  |
| (i)       | v) එම පිළිතුරු පතුයේ පිටුපස දී ඇති අනෙක් උපදෙ<br>விடைத்தாளின் பிற்ஙக்கத்தில் தரப்பட்டுள்ள மற்க<br>பின்பற்றுக.<br>Further instructions are given on the back o                                                                                                                                                                                                                                                                                                                                                                                                                                                                                                                                                                                                                                                        | றைய அறிவுறுத்தல்க                                   | ளையும் .கவனமாக. வாசித்து <sub>≜</sub> அவற்றை             | نە |  |  |
|           | ශාර්ප් එකක කාර්යක් වන්නේ පහත සඳහන් ඒවායිද                                                                                                                                                                                                                                                                                                                                                                                                                                                                                                                                                                                                                                                                                                                                                                            |                                                     |                                                          |    |  |  |
|           | ஸார்ப் ஒன்றின் பணியாக அமைவது பின்வருவனை<br>Which of the following is the function of a shore                                                                                                                                                                                                                                                                                                                                                                                                                                                                                                                                                                                                                                                                                                                         |                                                     |                                                          |    |  |  |
|           | <ul><li>Which of the following is the function of a shar</li><li>(1) It raises a note by a tone.</li></ul>                                                                                                                                                                                                                                                                                                                                                                                                                                                                                                                                                                                                                                                                                                           | -                                                   | a raised note by a semitone.                             |    |  |  |
|           | <ul><li>(3) It lowers a note by a semitone.</li></ul>                                                                                                                                                                                                                                                                                                                                                                                                                                                                                                                                                                                                                                                                                                                                                                |                                                     | a note by a semitone.                                    |    |  |  |
| ł         | දී ඇති බාරය සම්පූර්ණ කිරීමට අවශා රෙස්ට් එක අ<br>தரப்பட்டுள்ள பார் இனைப் பூரணப் படுத்துவதற்கு<br>Which of the following rest is needed to comp                                                                                                                                                                                                                                                                                                                                                                                                                                                                                                                                                                                                                                                                        | தத் தேவையான ரெ                                      | ஸ்ட் பின்வருவனவற்றுள் எது?                               |    |  |  |
|           |                                                                                                                                                                                                                                                                                                                                                                                                                                                                                                                                                                                                                                                                                                                                                                                                                      | *                                                   |                                                          |    |  |  |
|           | <ol> <li>Dotted Quaver rest</li> <li>Hemi Demi Semi Quaver rest</li> </ol>                                                                                                                                                                                                                                                                                                                                                                                                                                                                                                                                                                                                                                                                                                                                           | <ul><li>(2) Demi Ser</li><li>(4) Semi Qua</li></ul> | ni Quaver rest<br>aver rest                              |    |  |  |
|           | දී ඇති බාර් එකට සුදුසු ටයිම් සිග්නේචරය වන්නේ ප<br>தரப்பட்டுள்ள பார் இற்குப் பொருத்தமான ரைம் சி<br>Which of the following time signatures will be the                                                                                                                                                                                                                                                                                                                                                                                                                                                                                                                                                                                                                                                                 | க்னேச்சர் பின்வருவ                                  | <b>எ</b> வற்றுள் எது?                                    |    |  |  |
|           |                                                                                                                                                                                                                                                                                                                                                                                                                                                                                                                                                                                                                                                                                                                                                                                                                      |                                                     |                                                          |    |  |  |
|           | (1) $\frac{2}{2}$ (2) $\frac{6}{8}$                                                                                                                                                                                                                                                                                                                                                                                                                                                                                                                                                                                                                                                                                                                                                                                  | (3) $\frac{4}{4}$                                   | $(4) \frac{3}{4}$                                        |    |  |  |