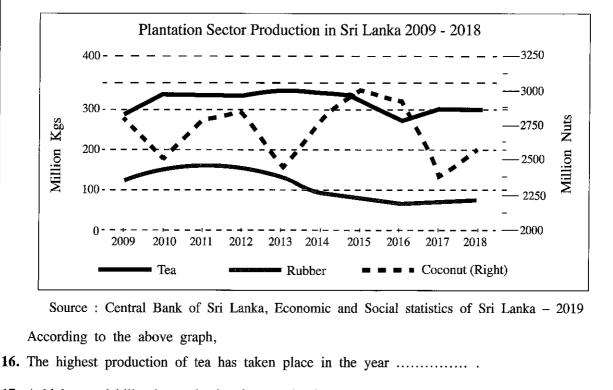

• In questions from No. 11 to 18 fill the blanks with suitable words.

- 11. Among the countries of the Asian continent a highest number of people live in two countries, namely China and ......
- 12. Among the rivers in Sri Lanka the largest catchment area belongs to the ...... river.
- 13. ..... rocks are created through cooling and solidifying the magma found in the earth's interior.
- **15.** Life expectancy, literacy and the per capita gross national product adjusted to purchasing power are used as criteria to compute the ...... index.
- To answer the questions from No. 16 to 18 use the graph given below.

17. A higher variability in production is seen in the ..... cultivation sector.

- 18. Relatively a low production in the tea and rubber sectors is shown in the year ......
- In questions from No. 19 to 22 two columns are shown as 'A' and 'B'. On the doted line write the number of the answer that shows the correct order when the information given in column 'A' is matched with the information given in column 'B' provided against it.