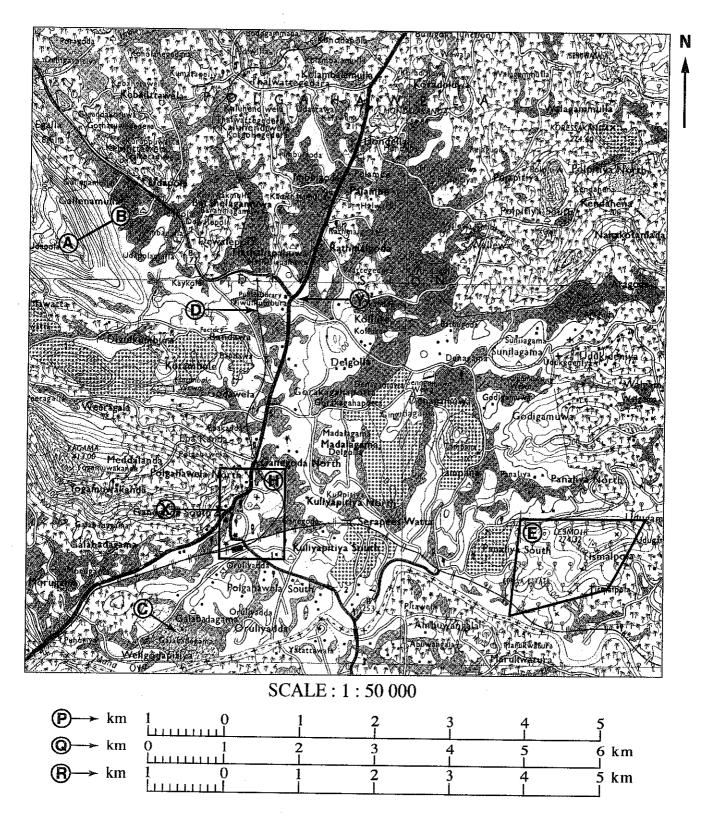

ean water level 2. Air Pressure C - 1. Rate of population growth D - 1. Environmental pollution 2. Aged population 2. Disposal of waste to the environment 37. What is the pair of topics which indicates an increase in the first causes a decrease in the second? (2) B (1) A (3) C (4) D (.....) 38. What is the pair of topics which indicates an increase in the first will cause an increase in the second, too? (1) A (2) B (3) C (4) D (.....) 39. What is the pair of topics which indicates a decrease in the second will cause a decrease in first, too? (1) A (2) B (3) C (4) D (....) **40.** What is the pair of topics which does not show a direct relationship between the first and the second? (1) A (2) B (3) C (4) D (.....)

രിവള © മിയിമെയ് സാമാനി എന്നാവ പട്ടിവവുന്നതെ പുറ്റം (and the served]



3613



· · · ·

OL/2019/61/E-I, II

3613



- (iv) Greenland that faces the threat of melting of snow mountains  $\otimes$ ,  $\bigcirc$ ,  $\bigotimes$ ,
- (v) Damodar Iron and steel Industrial region. P, O, R
- (c) Carefully study the map of Sri Lanka provided to you and answer the questions given below. In answering, use the column located adjacent to the map of Sri Lanka. (Page No. 9)

Three English letters are given in front of each question from No. (i) to (v). Select the letter that indicates the correct answer for each question from the map and write it in the adjacent box.

- (i) Aruwakkalu where the waste land fill (A), (B), (C)
- (ii) Badulla District D, E, F
- (iii) Fisheries harbour in Kankesanturai G, B, J
- (iv) Arugam Bay famous as a location for wave surfing ( $\mathbb{K}$ ,  $