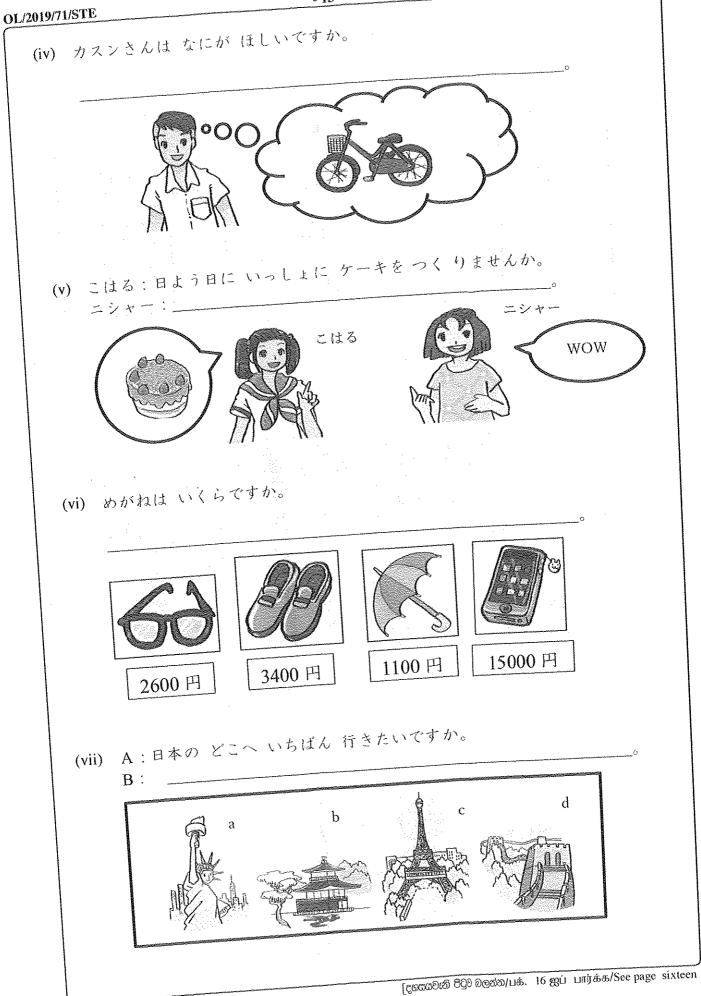

## 005673

| EK.        | යෙ හි තිබිතබ් සැහිරුණි/                                                                                                                                                                                                                                                                                                                                                                                                                                                                                                                                                                                                                                                                                                                                                                                                                                                                                                                                                                                                                                                                                                                                                                                                                                                                                                                                                                                                                                                                                                                                | முழுப் பதிப்புரிமையுடை                                                                                                                                                                                       | ILISI (All                                                                                                                                                                                        | Tat. (                                                                                                                                                                                               |                                                                                |                                                               |                                                |                                        | 1                 |  |  |
|------------|--------------------------------------------------------------------------------------------------------------------------------------------------------------------------------------------------------------------------------------------------------------------------------------------------------------------------------------------------------------------------------------------------------------------------------------------------------------------------------------------------------------------------------------------------------------------------------------------------------------------------------------------------------------------------------------------------------------------------------------------------------------------------------------------------------------------------------------------------------------------------------------------------------------------------------------------------------------------------------------------------------------------------------------------------------------------------------------------------------------------------------------------------------------------------------------------------------------------------------------------------------------------------------------------------------------------------------------------------------------------------------------------------------------------------------------------------------------------------------------------------------------------------------------------------------|--------------------------------------------------------------------------------------------------------------------------------------------------------------------------------------------------------------|---------------------------------------------------------------------------------------------------------------------------------------------------------------------------------------------------|------------------------------------------------------------------------------------------------------------------------------------------------------------------------------------------------------|--------------------------------------------------------------------------------|---------------------------------------------------------------|------------------------------------------------|----------------------------------------|-------------------|--|--|
|            | ag o asaa qaala T                                                                                                                                                                                                                                                                                                                                                                                                                                                                                                                                                                                                                                                                                                                                                                                                                                                                                                                                                                                                                                                                                                                                                                                                                                                                                                                                                                                                                                                                                                                                      | မြို့များ မစ္ဆားများစားများစာ                                                                                                                                                                                |                                                                                                                                                                                                   | Rights Reserved]                                                                                                                                                                                     |                                                                                |                                                               |                                                |                                        |                   |  |  |
|            | හි ලංකා වහාප දෙපාර්තය<br>මුසත්කයේ පරිධාපය නිත<br>Department of Examina<br>යි ලංකා විනාස දෙපාර්තය<br>මූකයිකයට පරිධාපය නීත                                                                                                                                                                                                                                                                                                                                                                                                                                                                                                                                                                                                                                                                                                                                                                                                                                                                                                                                                                                                                                                                                                                                                                                                                                                                                                                                                                                                                               | මන්තුව ශී ලංකා වින <b>ලි ංලද</b><br>ශාෂ්යංකා යුත් හොඩා පැටත්ත<br>tions, Sri Lanka De <b>මු හාස්</b><br>මන්තුව ශී ලංකා විතුන දෙප<br>තාජයංකාල(බණ්ඩනය) Depart                                                   | කා විභාග<br>නයට පළීඩ<br>nent of Ex                                                                                                                                                                | ന ഭേഷാവാര്യങ്ങം<br>ഞങ്കാളിത്തെങ്കാം<br>xaminations, Sri La                                                                                                                                           | තුවාතුව යි ලං<br>තිත්කෙන්නතාව<br>කාඩ්ත් of Exa<br>මේන්තුව මී ලං<br>mkaාක්රිනෝව | 71                                                            | STE)                                           | 200<br>101<br>201<br>200<br>200<br>001 |                   |  |  |
|            | சுவிகளை சையில் குறைகளை குறைகளில் கைக்கு குறைகளில் குற<br>கைகளில் குறைகளில் குற<br>கைகளில் குறைகளில் குற<br>கைகளில் குறைகளில் குற<br>குறைகளில் குறைகளில் க<br>கைகளில் குறைகளில் குறைகளில் குறைகளில் குறைகளில் குறைகளில் குறைகளில் குறைகளில் குறைகளில் குறைகளில் குற<br>கைகளில் குறைகளில் குறைகளில் குறைகளில் குறைகளில் குறைகளில் குறைகளில் குறைகளில் குறைகளில் குறைகளில் க<br>கைகளில் குறைகளில் குற<br>குறைகளில் குறைகளில் க<br>கைகளில் குறைகளில் குறைகளில் குறைகளில் குறைகளில் குறைகளில் குறைகளில் குறைகளில் குறைகள<br>கைகளில் குறைகளில் குறைகளில் குறைகளில் குறைகளில் கைகளில் குறைகள் குறைகளில் குறைகள் குறைகள் க |                                                                                                                                                                                                              |                                                                                                                                                                                                   |                                                                                                                                                                                                      |                                                                                |                                                               |                                                |                                        |                   |  |  |
|            | General Certificate of Education (Ord. Level) Examination, December 2019                                                                                                                                                                                                                                                                                                                                                                                                                                                                                                                                                                                                                                                                                                                                                                                                                                                                                                                                                                                                                                                                                                                                                                                                                                                                                                                                                                                                                                                                               |                                                                                                                                                                                                              |                                                                                                                                                                                                   |                                                                                                                                                                                                      |                                                                                |                                                               |                                                |                                        |                   |  |  |
|            | ( ජපන්                                                                                                                                                                                                                                                                                                                                                                                                                                                                                                                                                                                                                                                                                                                                                                                                                                                                                                                                                                                                                                                                                                                                                                                                                                                                                                                                                                                                                                                                                                                                                 |                                                                                                                                                                                                              |                                                                                                                                                                                                   |                                                                                                                                                                                                      |                                                                                |                                                               |                                                |                                        |                   |  |  |
|            | ஜப்பான்<br>Japanese                                                                                                                                                                                                                                                                                                                                                                                                                                                                                                                                                                                                                                                                                                                                                                                                                                                                                                                                                                                                                                                                                                                                                                                                                                                                                                                                                                                                                                                                                                                                    |                                                                                                                                                                                                              | 12.12.2019 / 0830 - 1140                                                                                                                                                                          |                                                                                                                                                                                                      |                                                                                |                                                               |                                                |                                        |                   |  |  |
|            | <b>பேகு மூற்கி</b><br>மூன்று மணித்திய<br>Three hours                                                                                                                                                                                                                                                                                                                                                                                                                                                                                                                                                                                                                                                                                                                                                                                                                                                                                                                                                                                                                                                                                                                                                                                                                                                                                                                                                                                                                                                                                                   | ாலம்                                                                                                                                                                                                         | G                                                                                                                                                                                                 | මතර කියව්ම් ක<br>மலதிக வாசிப்<br>.dditional Read                                                                                                                                                     | பு நேரம்                                                                       | ் - 10 நீ                                                     | 5் <mark>ற 10</mark> கி<br>மிடங்கள்<br>ninutes |                                        |                   |  |  |
|            |                                                                                                                                                                                                                                                                                                                                                                                                                                                                                                                                                                                                                                                                                                                                                                                                                                                                                                                                                                                                                                                                                                                                                                                                                                                                                                                                                                                                                                                                                                                                                        | කාලය පුශ්න පතුය කියව<br>හලය පුශ්න පතුය කියව<br>සංවිධි                                                                                                                                                        |                                                                                                                                                                                                   | ාා්රා ගැනීමටත් පිළි<br>හැනීමටත් යොදාගන්                                                                                                                                                              |                                                                                | දී පුමුඛත්වය                                                  | දෙන දුශ්න                                      |                                        |                   |  |  |
|            |                                                                                                                                                                                                                                                                                                                                                                                                                                                                                                                                                                                                                                                                                                                                                                                                                                                                                                                                                                                                                                                                                                                                                                                                                                                                                                                                                                                                                                                                                                                                                        | த வாசித்து, வினாக்க<br>6ளை ஒழுங்கமைத்து                                                                                                                                                                      |                                                                                                                                                                                                   |                                                                                                                                                                                                      |                                                                                |                                                               |                                                |                                        |                   |  |  |
|            | Use additional                                                                                                                                                                                                                                                                                                                                                                                                                                                                                                                                                                                                                                                                                                                                                                                                                                                                                                                                                                                                                                                                                                                                                                                                                                                                                                                                                                                                                                                                                                                                         | I reading time to go<br>on the question                                                                                                                                                                      | ~                                                                                                                                                                                                 | he question paper<br>u give priority in                                                                                                                                                              |                                                                                | *                                                             | ind decide                                     |                                        |                   |  |  |
| වැදග       | ත් : පහත දී                                                                                                                                                                                                                                                                                                                                                                                                                                                                                                                                                                                                                                                                                                                                                                                                                                                                                                                                                                                                                                                                                                                                                                                                                                                                                                                                                                                                                                                                                                                                            | ඇති උපදෙස් පරිදි                                                                                                                                                                                             | පුශ්න <b>පහ</b>                                                                                                                                                                                   | <b>කට</b> පමණක් <b>මෙම්</b>                                                                                                                                                                          | ) පුශ්න පතු                                                                    | <b>ගේ ම</b> පිළිතු                                            | රු සපයන්ෂ                                      | D.                                     |                   |  |  |
| முக்க      | •                                                                                                                                                                                                                                                                                                                                                                                                                                                                                                                                                                                                                                                                                                                                                                                                                                                                                                                                                                                                                                                                                                                                                                                                                                                                                                                                                                                                                                                                                                                                                      | ப்பட்டுள்ள அறிவுறுத்                                                                                                                                                                                         | -                                                                                                                                                                                                 |                                                                                                                                                                                                      |                                                                                |                                                               |                                                |                                        | ш                 |  |  |
|            |                                                                                                                                                                                                                                                                                                                                                                                                                                                                                                                                                                                                                                                                                                                                                                                                                                                                                                                                                                                                                                                                                                                                                                                                                                                                                                                                                                                                                                                                                                                                                        | . Car Shart                                                                                                                                                                                                  |                                                                                                                                                                                                   |                                                                                                                                                                                                      |                                                                                |                                                               |                                                |                                        |                   |  |  |
| Note       | <ul> <li>Answer</li> </ul>                                                                                                                                                                                                                                                                                                                                                                                                                                                                                                                                                                                                                                                                                                                                                                                                                                                                                                                                                                                                                                                                                                                                                                                                                                                                                                                                                                                                                                                                                                                             | five questions on                                                                                                                                                                                            | v on thi                                                                                                                                                                                          | is question nar                                                                                                                                                                                      | ver itself                                                                     | as instruc                                                    | ted helow.                                     |                                        |                   |  |  |
| Note<br>*  |                                                                                                                                                                                                                                                                                                                                                                                                                                                                                                                                                                                                                                                                                                                                                                                                                                                                                                                                                                                                                                                                                                                                                                                                                                                                                                                                                                                                                                                                                                                                                        | five questions on<br>පුශ්න 7 කින් සහ                                                                                                                                                                         | •                                                                                                                                                                                                 | ~ ~ ~                                                                                                                                                                                                |                                                                                | as instruc                                                    | ted below.                                     | ,                                      |                   |  |  |
|            | මෙම පුශ්න පතුය                                                                                                                                                                                                                                                                                                                                                                                                                                                                                                                                                                                                                                                                                                                                                                                                                                                                                                                                                                                                                                                                                                                                                                                                                                                                                                                                                                                                                                                                                                                                         | five questions on<br>පුශ්න 7 කින් සහ<br>7 ඛාශායස්සන  19                                                                                                                                                      | පිටු 19                                                                                                                                                                                           | ඛින් සමන්විත <sup>ි</sup> වේ                                                                                                                                                                         | ),                                                                             | as instruc                                                    | ted below.                                     |                                        |                   |  |  |
|            | මෙම පුශ්න පතුය<br>இவ்வினாத்தாள்                                                                                                                                                                                                                                                                                                                                                                                                                                                                                                                                                                                                                                                                                                                                                                                                                                                                                                                                                                                                                                                                                                                                                                                                                                                                                                                                                                                                                                                                                                                        | පුශ්න 7 කින් සහ                                                                                                                                                                                              | පිටු <b>19</b>                                                                                                                                                                                    | ඕන් සමන්විත <sup>ි</sup> වේ<br>ബിல් கொண்டுள்                                                                                                                                                         | ),<br>ளது.                                                                     | as instruc                                                    | ted below.                                     |                                        |                   |  |  |
| **         | මෙම පුශ්න පතුය<br>இவ்வினாத்தாள்<br>This question p                                                                                                                                                                                                                                                                                                                                                                                                                                                                                                                                                                                                                                                                                                                                                                                                                                                                                                                                                                                                                                                                                                                                                                                                                                                                                                                                                                                                                                                                                                     | පුශ්න 7 කින් සහ<br>7 ඛාශා෦ය්යනෙ <b>19</b><br>paper has 7 questio                                                                                                                                             | පිටු <b>19</b>                                                                                                                                                                                    | කින් සමන්විත වේ<br>බෝබා                                                                                                                                                                              | ).<br>ளது.<br>pages.                                                           |                                                               | · .                                            |                                        |                   |  |  |
| *          | මෙම පුශ්න පතුය<br>இவ்வினாத்தாள்<br>This question p<br>පුශ්න අංක 1 හා                                                                                                                                                                                                                                                                                                                                                                                                                                                                                                                                                                                                                                                                                                                                                                                                                                                                                                                                                                                                                                                                                                                                                                                                                                                                                                                                                                                                                                                                                   | 3 පුශ්න 7 කින් සහ<br>7 ඛාශාක්සනා 19<br>paper has 7 questic<br>2 අනිවාර්ය වේ. ඊ                                                                                                                               | පිටු <b>19</b>                                                                                                                                                                                    | කින් සමන්විත වේ<br>බෝබා ශිසාකාිලිබා<br>consists of <b>19</b><br>ව තවත් පුශ්න <b>තු</b> ව                                                                                                             | ).<br><b>ளது.</b><br>pages.<br>නකට පිළිපැ                                      | ාරු සපයන්2                                                    | න.                                             |                                        |                   |  |  |
| * * *      | මෙම පුශ්න පතුය<br>இவ்வினாத்தாள்<br>This question p<br>පුශ්ත අංක 1 හා<br>1 ஆம், 2 ஆம் අ                                                                                                                                                                                                                                                                                                                                                                                                                                                                                                                                                                                                                                                                                                                                                                                                                                                                                                                                                                                                                                                                                                                                                                                                                                                                                                                                                                                                                                                                 | පුශ්න 7 කින් සහ<br>7 ඛාශා෦ය්යනෙ <b>19</b><br>paper has 7 questio                                                                                                                                             | පිටු <b>19</b>                                                                                                                                                                                    | කින් සමන්විත වේ<br>බෝබා                                                                                                                                                                              | ).<br>ක <b>දු</b> ।.<br>pages.<br>නකට පිළිත<br>හු <b>ආණ්හු</b>                 | ාරු සපයන්z<br>ඛා්කාස්සණුය                                     | න.<br>ക്ക്ര ഖിത്ഥ                              |                                        |                   |  |  |
| * * * * *  | මෙම පුශ්න පතුය<br>இவ்வினாத்தாள்<br>This question p<br>පුශ්ත අංක 1 හා<br>1 ஆழ், 2 ஆழ் අ<br>Question Numb                                                                                                                                                                                                                                                                                                                                                                                                                                                                                                                                                                                                                                                                                                                                                                                                                                                                                                                                                                                                                                                                                                                                                                                                                                                                                                                                                                                                                                                | 9 පුශ්න 7 කින් සහ<br>7 வினாக்களை 19<br>paper has 7 questic<br>2 අනිවාර්ය වේ. ඊ<br>வினாக்கள் கட்டாயம<br>per 1 and 2 are co                                                                                    | පිටු <b>19</b> කි<br>ධக්සங්க<br>ons and<br>ට අමතරණ<br>ගැනකායා<br>mpulsory                                                                                                                         | කින් සමන්විත වේ<br>බෝබා                                                                                                                                                                              | ).<br>ක <b>දු</b> ।.<br>pages.<br>නකට පිළිත<br>හු <b>ආණ්හු</b>                 | ාරු සපයන්z<br>ඛා්කාස්සණුය                                     | න.<br>ക്ക്ര ഖിത്ഥ                              |                                        |                   |  |  |
| * * * * *  | මෙම පුශ්න පතුය<br>இவ்வினாத்தாள்<br>This question p<br>පුශ්න අංක 1 හා<br>1 ஆழ், 2 ஆழ் අ<br>Question Numb<br>එක් පුශ්නයකට (                                                                                                                                                                                                                                                                                                                                                                                                                                                                                                                                                                                                                                                                                                                                                                                                                                                                                                                                                                                                                                                                                                                                                                                                                                                                                                                                                                                                                              | ප පුශ්න 7 කින් සහ<br>7 ඛාශාಗාස්සනෙਜා 19<br>paper has 7 questic<br>2 අනිවාර්ය වේ, ඊ<br>ඛාශාಗාස්සණ සட்டாயம<br>per 1 and 2 are co<br>ලකුණු 20 බැගින් හිමි                                                       | පිටු <b>19</b>                                                                                                                                                                                    | කින් සමන්විත වේ<br>කෝல් යொண்டுள்<br>consists of <b>19</b> j<br>ව තවත් පුශ්න <b>තු</b><br>ශුග්. மேலும் வேழ<br>y. Answer <b>three</b>                                                                  | ).<br>ක <b>දු</b> ।.<br>pages.<br>නකට පිළිත<br>හු <b>ආණ්හු</b>                 | ාරු සපයන්z<br>ඛා්කාස්සණුය                                     | න.<br>ക്ക്ര ഖിത്ഥ                              |                                        |                   |  |  |
| *** *** *  | මෙම පුශ්න පතුය<br>இவ்வினாத்தாள்<br>This question p<br>පුශ්න අංක 1 හා<br>1 ஆம், 2 ஆம் e<br>Question Numb<br>එක් පුශ්නයකට (<br>ඉவ்வொரு வினா                                                                                                                                                                                                                                                                                                                                                                                                                                                                                                                                                                                                                                                                                                                                                                                                                                                                                                                                                                                                                                                                                                                                                                                                                                                                                                                                                                                                              | ප පුශ්න 7 කින් සහ<br>7 ඛාශාක්ෂණ 19<br>paper has 7 questic<br>2 අනිවාර්ය වේ. ඊ<br>ඛාශාක්ෂණ සட்டாயம<br>per 1 and 2 are co<br>ලකුණු 20 බැගින් හිමි<br>බෙෂ්ලා 20 புள்ளிக                                         | පිටු <b>19</b>                                                                                                                                                                                    | කින් සමන්විත වේ<br>කෝல් යொண்டுள்<br>consists of <b>19</b> j<br>ව තවත් පුශ්න <b>තු</b><br>ශුග්. மேலும் வேழ<br>y. Answer <b>three</b>                                                                  | ).<br>ක <b>දු</b> ।.<br>pages.<br>නකට පිළිත<br>හු <b>ආණ්හු</b>                 | ාරු සපයන්z<br>ඛා්කාස්සණුය                                     | න.<br>ക്ക്ര ഖിത്ഥ                              |                                        |                   |  |  |
| *** *** ** | මෙම පුශ්න පතුය<br>இவ்வினாத்தாள்<br>This question p<br>පුශ්න අංක 1 හා<br>1 ஆம், 2 ஆம் e<br>Question Numb<br>එක් පුශ්නයකට (<br>ඉவ்வொரு வினா                                                                                                                                                                                                                                                                                                                                                                                                                                                                                                                                                                                                                                                                                                                                                                                                                                                                                                                                                                                                                                                                                                                                                                                                                                                                                                                                                                                                              | ප පුශ්න 7 කින් සහ<br>7 ඛාශාಗාස්සනෙਜා 19<br>paper has 7 questic<br>2 අනිවාර්ය වේ, ඊ<br>ඛාශාಗාස්සණ සட்டாயம<br>per 1 and 2 are co<br>ලකුණු 20 බැගින් හිමි                                                       | පිටු <b>19</b> කි                                                                                                                                                                                 | බන් සමන්විත වේ<br>කෝல්                                                                                                                                                                               | ).<br>ක <b>දු</b> ।.<br>pages.<br>නකට පිළිත<br>හු <b>ආණ්හු</b>                 | ාරු සපයන්z<br>ඛා්කාස්සණුය                                     | න.<br>ക്ക്ര ഖിത്ഥ                              |                                        |                   |  |  |
| *** *** ** | මෙම පුශ්න පතුය<br>இவ்வினாத்தாள்<br>This question p<br>පුශ්න අංක 1 හා<br>1 ஆம், 2 ஆம் e<br>Question Numb<br>එක් පුශ්නයකට (<br>ඉவ்வொரு வினா                                                                                                                                                                                                                                                                                                                                                                                                                                                                                                                                                                                                                                                                                                                                                                                                                                                                                                                                                                                                                                                                                                                                                                                                                                                                                                                                                                                                              | ප පුශ්න 7 කින් සහ<br>7 ඛාශාක්ෂණ 19<br>paper has 7 questic<br>2 අනිවාර්ය වේ. ඊ<br>ඛාශාක්ෂණ සட்டாயம<br>per 1 and 2 are co<br>ලකුණු 20 බැගින් හිමි<br>බෙෂ්ලා 20 புள்ளிக                                         | පිටු <b>19</b> කි<br>பக்கங்க<br>ons and<br>ට අමතරණ<br>තානබාධා<br>තානබාධා<br>තානබාධා<br>තානබාධා<br>තානබාධා<br>තානබාධා<br>තානබාධා<br>තානබාධා<br>තාන<br>තාන<br>තාන<br>තාන<br>තාන<br>තාන<br>තාන<br>තා | බන් සමන්විත වේ<br>බෝබා                                                                                                                                                                               | ).<br>ක <b>දු</b> ।.<br>pages.<br>නකට පිළිත<br>හු <b>ආණ්හු</b>                 | ාරු සපයන්z<br>ඛා්කාස්සණුය                                     | න.<br>ക്ക്ര ഖിത്ഥ                              |                                        |                   |  |  |
| *** *** ** | මෙම පුශ්න පතුය<br>இவ்வினாத்தாள்<br>This question p<br>පුශ්න අංක 1 හා<br>1 ஆம், 2 ஆம் e<br>Question Numb<br>එක් පුශ්නයකට (<br>ඉவ்வொரு வினா                                                                                                                                                                                                                                                                                                                                                                                                                                                                                                                                                                                                                                                                                                                                                                                                                                                                                                                                                                                                                                                                                                                                                                                                                                                                                                                                                                                                              | ප පුශ්න 7 කින් සහ<br>7 ඛාශාක්ෂණ 19<br>paper has 7 questic<br>2 අනිවාර්ය වේ. ඊ<br>ඛාශාක්ෂණ සட்டாயம<br>per 1 and 2 are co<br>ලකුණු 20 බැගින් හිමි<br>බෙෂ්ලා 20 புள்ளிக                                         | පිටු <b>19</b> කි                                                                                                                                                                                 | බන් සමන්විත වේ<br>කෝல්                                                                                                                                                                               | ).<br>ක <b>දු</b> ।.<br>pages.<br>නකට පිළිත<br>හු <b>ආණ්හු</b>                 | ාරු සපයන්z<br>ඛා්කාස්සණුය                                     | න.<br>ക്ക്ര ഖിത്ഥ                              |                                        |                   |  |  |
| *** *** ** | මෙම පුශ්න පතුය<br>இவ்வினாத்தாள்<br>This question p<br>පුශ්න අංක 1 හා<br>1 ஆழ், 2 ஆழ் எ<br>Question Numb<br>එක් පුශ්නයකට (<br>ஒவ்வொரு வினா<br>Each question o                                                                                                                                                                                                                                                                                                                                                                                                                                                                                                                                                                                                                                                                                                                                                                                                                                                                                                                                                                                                                                                                                                                                                                                                                                                                                                                                                                                           | e පුශ්න 7 කින් සහ<br>7 வினாக்களை 19<br>paper has 7 questic<br>2 අනිවාර්ය වේ. ඊ<br>வினாக்கள் கட்டாயம<br>per 1 and 2 are co<br>ருஷனு 20 லැගින් හි<br>வுக்கும் 20 புள்ளிக<br>carries 20 marks.<br>er's Use Only | පිටු <b>19</b> කි                                                                                                                                                                                 | බන් සමන්විත වේ<br>තෝல්                                                                                                                                                                               | ).<br>කතුව පිළිත<br>නකට පිළිත<br>ලා <b>ආන්තු</b><br>e other qu                 | ාරු සපයන්z<br>ඛා්කාස්සණුය                                     | න.<br>ക്ക്ര ഖിത്ഥ                              |                                        |                   |  |  |
| *** *** ** | මෙම පුශ්න පතුය<br>இவ்வினாத்தாள்<br>This question p<br>පුශ්න අංක 1 හා<br>1 ஆம், 2 ஆம் අ<br>Question Numb<br>එක් පුශ්නයකට (<br>ඉவ்வொரு வினா<br>Each question d                                                                                                                                                                                                                                                                                                                                                                                                                                                                                                                                                                                                                                                                                                                                                                                                                                                                                                                                                                                                                                                                                                                                                                                                                                                                                                                                                                                           | 9                                                                                                                                                                                                            | පිටු <b>19</b> කි                                                                                                                                                                                 | බන් සමන්විත වේ<br>තෝல්                                                                                                                                                                               | ).<br>කතුව පිළිත<br>නකට පිළිත<br>ලා <b>ආන්තු</b><br>e other qu                 | ුරු සපයන්2<br>ඛාඹාෆ්ඡාසිංකුණ<br>lestions mo                   | න.<br>ക്ക്ര ഖിത്ഥ                              |                                        |                   |  |  |
| *** *** ** | ©ൈ ല്രശ്න ല്രാം<br>இவ்வினாத்தாள்<br>This question p<br>ല്രശ്න අංක 1 හാ<br>1 ஆழ், 2 ஆழ் எ<br>Question Numb<br>එක් ല്രശ്නാദ്രකට (<br>ஒவ்வொரு வினா<br>Each question o<br>For Examine<br>Question No.<br>1                                                                                                                                                                                                                                                                                                                                                                                                                                                                                                                                                                                                                                                                                                                                                                                                                                                                                                                                                                                                                                                                                                                                                                                                                                                                                                                                                 | e පුශ්න 7 කින් සහ<br>7 வினாக்களை 19<br>paper has 7 questic<br>2 අනිවාර්ය වේ. ඊ<br>வினாக்கள் கட்டாயம<br>per 1 and 2 are co<br>ருஷனு 20 லැගින් හි<br>வுக்கும் 20 புள்ளிக<br>carries 20 marks.<br>er's Use Only | පිටු <b>19</b> කි                                                                                                                                                                                 | බන් සමන්විත වේ<br>තෝல් බිසාංකාලිණ<br>consists of <b>19</b> j<br>ව තවත් පුශ්න තු<br>ලේ. மேலும் බො<br>ල<br>හ. Answer <b>three</b><br>සඩ්⊔டூம்.<br>කාග අංකය<br>_බ_ண්<br><b>dex No.</b>                  | ).<br>කතුව පිළිත<br>නකට පිළිත<br>ලා <b>ආන්තු</b><br>e other qu                 | ුරු සපයන්2<br>ඛාඹාෆ්ඡාසිංකුණ<br>lestions mo                   | න.<br>ക്ക്ര ഖിത്ഥ                              |                                        |                   |  |  |
| *** *** ** | ©ൈ ഋര്ത ലഇര<br>இவ்வினாத்தாள்<br>This question p<br>ഋര്ത අംක 1 താ<br>1 ஆழ், 2 ஆழ் எ<br>Question Numb<br>එක් ഋര്താദതට (<br>ஒவ்வொரு வினா<br>Each question of<br>For Examine<br>Question No.                                                                                                                                                                                                                                                                                                                                                                                                                                                                                                                                                                                                                                                                                                                                                                                                                                                                                                                                                                                                                                                                                                                                                                                                                                                                                                                                                               | e පුශ්න 7 කින් සහ<br>7 வினாக்களை 19<br>paper has 7 questic<br>2 අනිවාර්ය වේ. ඊ<br>வினாக்கள் கட்டாயம<br>per 1 and 2 are co<br>ருஷனு 20 லැගින් හි<br>வுக்கும் 20 புள்ளிக<br>carries 20 marks.<br>er's Use Only | පිටු <b>19</b> කි                                                                                                                                                                                 | இன் கூன்றின் கொண்டுள்ள<br>consists of <b>19</b> ந<br>றைன் குன்ன <b>ஆ</b><br>கும். மேலும் வேர<br>y. Answer <b>three</b><br>கப்படும்.<br>கப்படும்.<br>கப்படும்.<br>பல மூகைகே<br>டெண்<br><b>dex No.</b> | ).<br>කතුව පිළිත<br>නකට පිළිත<br>ලා <b>ආන්තු</b><br>e other qu                 | ුරු සපයන්2<br>ඛාඹාෆ්ඡාසිංකුණ<br>lestions mo                   | න.<br>ക്ക്ര ഖിത്ഥ                              |                                        | 73                |  |  |
| *** *** ** | මෙම පුශ්න පතුය<br>இவ்வினாத்தாள்<br>This question p<br>පුශ්න අංක 1 හා<br>1 ஆழ், 2 ஆழ் ද<br>Question Numb<br>එක් පුශ්නයකට (<br>ඉබ්බබாரு வினா<br>Each question of<br>For Examine<br>Question No.<br>1<br>2<br>3                                                                                                                                                                                                                                                                                                                                                                                                                                                                                                                                                                                                                                                                                                                                                                                                                                                                                                                                                                                                                                                                                                                                                                                                                                                                                                                                           | e පුශ්න 7 කින් සහ<br>7 வினாக்களை 19<br>paper has 7 questic<br>2 අනිවාර්ය වේ. ඊ<br>வினாக்கள் கட்டாயம<br>per 1 and 2 are co<br>ருஷனு 20 லැගින් හි<br>வுக்கும் 20 புள்ளிக<br>carries 20 marks.<br>er's Use Only | පිටු <b>19</b> කි                                                                                                                                                                                 | இன் கூன்றின் கொண்டுள்ள<br>consists of <b>19</b> ந<br>றைன் குன்ன <b>ஆ</b><br>கும். மேலும் வேர<br>y. Answer <b>three</b><br>கப்படும்.<br>கப்படும்.<br>கப்படும்.<br>பல மூகைகே<br>டெண்<br><b>dex No.</b> | ).<br>எது.<br>pages.<br>தை பெ பெத்த<br>நு மூன்று<br>e other qu<br>Final        | ුරු සපයන්2<br>ඛාඹාෆ්ඡාසිංකුණ<br>lestions mo                   | ກ.<br>ສິສ                                      |                                        | 0110673           |  |  |
| *** *** ** | මෙම පුශ්න පතුය<br>இவ்வினாத்தாள்<br>This question p<br>පුශ්න අංක 1 හා<br>1 ஆழ், 2 ஆழ் අ<br>Question Numb<br>එක් පුශ්නයකට (<br>ඉබ්බබாரு ඛ්ශා<br>Each question of<br>For Examine<br>Question No.<br>1<br>2<br>3<br>4                                                                                                                                                                                                                                                                                                                                                                                                                                                                                                                                                                                                                                                                                                                                                                                                                                                                                                                                                                                                                                                                                                                                                                                                                                                                                                                                      | e පුශ්න 7 කින් සහ<br>7 வினாக்களை 19<br>paper has 7 questic<br>2 අනිවාර්ය වේ. ඊ<br>வினாக்கள் கட்டாயம<br>per 1 and 2 are co<br>ருஷனு 20 லැගින් හි<br>வுக்கும் 20 புள்ளிக<br>carries 20 marks.<br>er's Use Only | පිටු <b>19</b> කි                                                                                                                                                                                 | ສອ້ සමන්විත වේ<br>omini Gariting fine<br>consists of 19 p<br>ව තවත් පුශ්න තුණ<br>තුරා. மேலும் வேழ<br>y. Answer three<br>கப்படும்.<br>කාග අංකය<br>                                                    | ).<br>எது.<br>pages.<br>ஹை 8ஜர<br>ற மூன்று<br>e other qu<br>Final              | ov සපයන්ව<br>ඛාශා ස්සණුණ<br>nestions mo<br>Marks              | ກ.<br>ສິສ                                      |                                        | )380110673        |  |  |
| *** *** ** | මෙම පුශ්න පතුය<br>இவ்வினாத்தாள்<br>This question p<br>පුශ්න අංක 1 හා<br>1 ஆழ், 2 ஆழ் ද<br>Question Numb<br>එක් පුශ්නයකට (<br>ඉබ්බබாரு வினா<br>Each question of<br>For Examine<br>Question No.<br>1<br>2<br>3                                                                                                                                                                                                                                                                                                                                                                                                                                                                                                                                                                                                                                                                                                                                                                                                                                                                                                                                                                                                                                                                                                                                                                                                                                                                                                                                           | e පුශ්න 7 කින් සහ<br>7 வினாக்களை 19<br>paper has 7 questic<br>2 අනිවාර්ය වේ. ඊ<br>வினாக்கள் கட்டாயம<br>per 1 and 2 are co<br>ருஷனு 20 லැගින් හි<br>வுக்கும் 20 புள்ளிக<br>carries 20 marks.<br>er's Use Only | පිටු <b>19</b> කි                                                                                                                                                                                 | இன் கூனூறை எற<br>னில் கொண்டுள்ள<br>consists of 19 ந<br>றைன் குன்ற கு<br>கப்படும்.<br>மேலை மூலைவ<br><br>dex No.                                                                                       | ),<br>எரது.<br>pages,<br>கைப 8ஜக<br>நு மூன்று<br>e other qu<br>Final<br>Final  | ్రర్మ జఆడితో<br>మియాఉజయ్రెం<br>lestions mo<br>Marks<br>Marks  | ກ.<br>ສິສ                                      |                                        | 0000380110673     |  |  |
| *** *** ** | මෙම පුශ්න පතුය<br>இவ்வினாத்தாள்<br>This question p<br>පුශ්න අංක 1 හා<br>1 ஆழ், 2 ஆழ் අ<br>Question Numb<br>එක් පුශ්නයකට (<br>ඉබ්බබாரு ඛ්ශා<br>Each question of<br>For Examine<br>Question No.<br>1<br>2<br>3<br>4                                                                                                                                                                                                                                                                                                                                                                                                                                                                                                                                                                                                                                                                                                                                                                                                                                                                                                                                                                                                                                                                                                                                                                                                                                                                                                                                      | e පුශ්න 7 කින් සහ<br>7 வினாக்களை 19<br>paper has 7 questic<br>2 අනිවාර්ය වේ. ඊ<br>வினாக்கள் கட்டாயம<br>per 1 and 2 are co<br>ருஷனு 20 லැගින් හි<br>வுக்கும் 20 புள்ளிக<br>carries 20 marks.<br>er's Use Only | පිටු <b>19</b> කි                                                                                                                                                                                 | ສອ້ සමන්විත වේ<br>omini Gariting fine<br>consists of 19 p<br>ව තවත් පුශ්න තුණ<br>තුරා. மேலும் வேழ<br>y. Answer three<br>கப்படும்.<br>කාග අංකය<br>                                                    | ).<br>எது.<br>pages.<br>ஹை 8ஜே<br>ற மூன்று<br>e other qu<br>Final<br>Final     | ్రర్మ జఆడితో<br>మియాఉజయ్రెం<br>lestions mo<br>Marks<br>Marks  | ກ.<br>ສິສ                                      |                                        | 505000380110673   |  |  |
| *** *** ** | මෙම පුශ්න පතුය<br>இவ்வினாத்தாள்<br>This question p<br>පුශ්න අංක 1 හා<br>1 ஆழ், 2 ஆழ் අ<br>Question Numb<br>එක් පුශ්නයකට (<br>ඉவ்வொரு வினா<br>Each question of<br>For Examine<br>Question No.<br>1<br>2<br>3<br>4<br>5                                                                                                                                                                                                                                                                                                                                                                                                                                                                                                                                                                                                                                                                                                                                                                                                                                                                                                                                                                                                                                                                                                                                                                                                                                                                                                                                  | e පුශ්න 7 කින් සහ<br>7 வினாக்களை 19<br>paper has 7 questic<br>2 අනිවාර්ය වේ. ඊ<br>வினாக்கள் கட்டாயம<br>per 1 and 2 are co<br>ருஷனு 20 லැගින් හි<br>வுக்கும் 20 புள்ளிக<br>carries 20 marks.<br>er's Use Only | පිටු <b>19</b> කි                                                                                                                                                                                 | இன் கூனூறை எற<br>னில் கொண்டுள்ள<br>consists of 19 ந<br>றைன் குன்ற கு<br>கப்படும்.<br>மேலை மூலைவ<br><br>dex No.                                                                                       | ),<br>எரது.<br>pages,<br>கைப 8ஜக<br>நு மூன்று<br>e other qu<br>Final<br>Final  | ్రర్మ జఆడితో<br>మియోఉన్నయై<br>nestions mo<br>Marks<br>Numbers | ກ.<br>ສິສ                                      |                                        | 05050000380110673 |  |  |