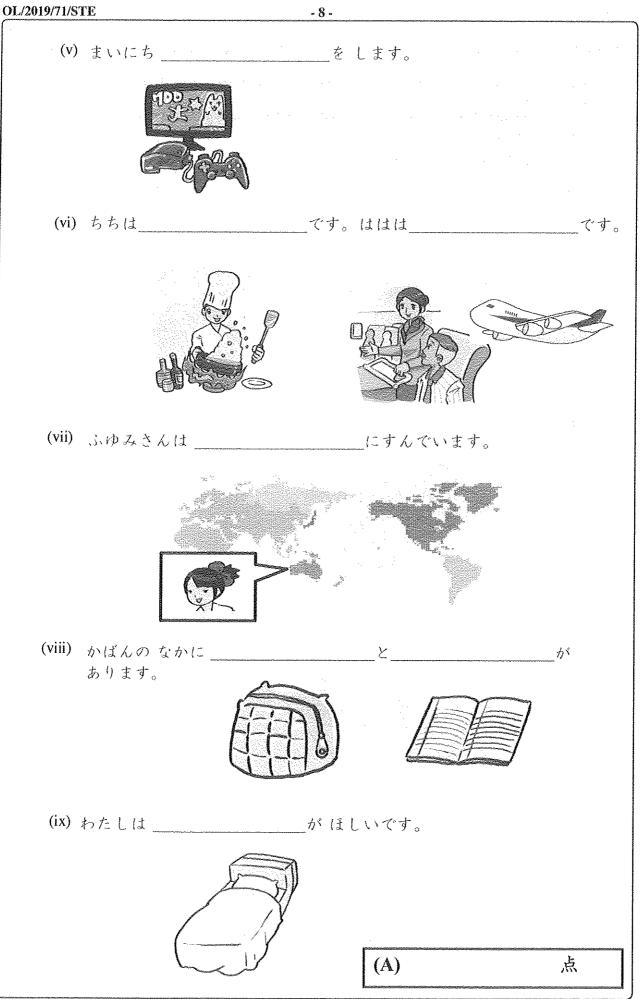

## 005673

| EK.        | යෙ හි තිබිතබ් සැහිරුණි/                                                                                                                                                                                                                                                                                                                                                                                                                                                                                                                                                                                                                                                                                                                                                                                                                                                                                                                                                                                                                                                                                                                                                                                                                                                                                                                                                                                                                                                                                                                                | முழுப் பதிப்புரிமையுடை                                                                                                                                                                                       | ILISI (All                                                                                                                                                                                        | Tat. (                                                                                                                                                                                               |                                                                                |                                                               |                                                |                                        | 1                 |  |  |
|------------|--------------------------------------------------------------------------------------------------------------------------------------------------------------------------------------------------------------------------------------------------------------------------------------------------------------------------------------------------------------------------------------------------------------------------------------------------------------------------------------------------------------------------------------------------------------------------------------------------------------------------------------------------------------------------------------------------------------------------------------------------------------------------------------------------------------------------------------------------------------------------------------------------------------------------------------------------------------------------------------------------------------------------------------------------------------------------------------------------------------------------------------------------------------------------------------------------------------------------------------------------------------------------------------------------------------------------------------------------------------------------------------------------------------------------------------------------------------------------------------------------------------------------------------------------------|--------------------------------------------------------------------------------------------------------------------------------------------------------------------------------------------------------------|---------------------------------------------------------------------------------------------------------------------------------------------------------------------------------------------------|------------------------------------------------------------------------------------------------------------------------------------------------------------------------------------------------------|--------------------------------------------------------------------------------|---------------------------------------------------------------|------------------------------------------------|----------------------------------------|-------------------|--|--|
|            | ag o asaa qaala T                                                                                                                                                                                                                                                                                                                                                                                                                                                                                                                                                                                                                                                                                                                                                                                                                                                                                                                                                                                                                                                                                                                                                                                                                                                                                                                                                                                                                                                                                                                                      | မြို့များ မစ္ဆားများစားများစာ                                                                                                                                                                                |                                                                                                                                                                                                   | Rights Reserved]                                                                                                                                                                                     |                                                                                |                                                               |                                                |                                        |                   |  |  |
|            | හි ලංකා වහාප දෙපාර්තය<br>මුසත්කයේ පරිධාපය නිත<br>Department of Examina<br>යි ලංකා විනාස දෙපාර්තය<br>මූකයිකයට පරිධාපය නීත                                                                                                                                                                                                                                                                                                                                                                                                                                                                                                                                                                                                                                                                                                                                                                                                                                                                                                                                                                                                                                                                                                                                                                                                                                                                                                                                                                                                                               | මන්තුව ශී ලංකා වින <b>ලි ංලද</b><br>ශාෂ්යංකා යුත් හොඩා පැටත්ත<br>tions, Sri Lanka De <b>මු හාස්</b><br>මන්තුව ශී ලංකා විතුන දෙප<br>තාජයංකාල(බණ්ඩනය) Depart                                                   | කා විභාග<br>නයට පළීඩ<br>nent of Ex                                                                                                                                                                | ന ഭേഷാവാര്യങ്ങം<br>ഞങ്കാളിത്തെങ്കാം<br>xaminations, Sri La                                                                                                                                           | තුවාතුව යි ලං<br>තිත්කෙන්නතාව<br>කාඩ්ත් of Exa<br>මේන්තුව මී ලං<br>mkaාක්රිනෝව | 71                                                            | STE)                                           | 200<br>101<br>201<br>200<br>200<br>001 |                   |  |  |
|            | சுவிகளை சையில் குறைகளை குறைகளில் கைக்கு குறைகளில் குற<br>கைகளில் குறைகளில் குற<br>கைகளில் குறைகளில் குற<br>கைகளில் குறைகளில் குற<br>குறைகளில் குறைகளில் க<br>கைகளில் குறைகளில் குறைகளில் குறைகளில் குறைகளில் குறைகளில் குறைகளில் குறைகளில் குறைகளில் குறைகளில் குற<br>கைகளில் குறைகளில் குறைகளில் குறைகளில் குறைகளில் குறைகளில் குறைகளில் குறைகளில் குறைகளில் குறைகளில் க<br>கைகளில் குறைகளில் குற<br>குறைகளில் குறைகளில் க<br>கைகளில் குறைகளில் குறைகளில் குறைகளில் குறைகளில் குறைகளில் குறைகளில் குறைகளில் குறைகள<br>கைகளில் குறைகளில் குறைகளில் குறைகளில் குறைகளில் கைகளில் குறைகள் குறைகளில் குறைகள் குறைகள் க |                                                                                                                                                                                                              |                                                                                                                                                                                                   |                                                                                                                                                                                                      |                                                                                |                                                               |                                                |                                        |                   |  |  |
|            | General Certificate of Education (Ord. Level) Examination, December 2019                                                                                                                                                                                                                                                                                                                                                                                                                                                                                                                                                                                                                                                                                                                                                                                                                                                                                                                                                                                                                                                                                                                                                                                                                                                                                                                                                                                                                                                                               |                                                                                                                                                                                                              |                                                                                                                                                                                                   |                                                                                                                                                                                                      |                                                                                |                                                               |                                                |                                        |                   |  |  |
|            | ( ජපන්                                                                                                                                                                                                                                                                                                                                                                                                                                                                                                                                                                                                                                                                                                                                                                                                                                                                                                                                                                                                                                                                                                                                                                                                                                                                                                                                                                                                                                                                                                                                                 |                                                                                                                                                                                                              |                                                                                                                                                                                                   |                                                                                                                                                                                                      |                                                                                |                                                               |                                                |                                        |                   |  |  |
|            | ஜப்பான்<br>Japanese                                                                                                                                                                                                                                                                                                                                                                                                                                                                                                                                                                                                                                                                                                                                                                                                                                                                                                                                                                                                                                                                                                                                                                                                                                                                                                                                                                                                                                                                                                                                    |                                                                                                                                                                                                              | 12.12.2019 / 0830 - 1140                                                                                                                                                                          |                                                                                                                                                                                                      |                                                                                |                                                               |                                                |                                        |                   |  |  |
|            | <b>பேகு மூற்கி</b><br>மூன்று மணித்திய<br>Three hours                                                                                                                                                                                                                                                                                                                                                                                                                                                                                                                                                                                                                                                                                                                                                                                                                                                                                                                                                                                                                                                                                                                                                                                                                                                                                                                                                                                                                                                                                                   | ாலம்                                                                                                                                                                                                         | G                                                                                                                                                                                                 | මතර කියව්ම් ක<br>மலதிக வாசிப்<br>.dditional Read                                                                                                                                                     | பு நேரம்                                                                       | ் - 10 நீ                                                     | 5் <mark>ற 10</mark> கி<br>மிடங்கள்<br>ninutes |                                        |                   |  |  |
|            |                                                                                                                                                                                                                                                                                                                                                                                                                                                                                                                                                                                                                                                                                                                                                                                                                                                                                                                                                                                                                                                                                                                                                                                                                                                                                                                                                                                                                                                                                                                                                        | කාලය පුශ්න පතුය කියව<br>හලය පුශ්න පතුය කියව<br>සංවිධි                                                                                                                                                        |                                                                                                                                                                                                   | ාා්රා ගැනීමටත් පිළි<br>හැනීමටත් යොදාගන්                                                                                                                                                              |                                                                                | දී පුමුඛත්වය                                                  | දෙන දුශ්න                                      |                                        |                   |  |  |
|            |                                                                                                                                                                                                                                                                                                                                                                                                                                                                                                                                                                                                                                                                                                                                                                                                                                                                                                                                                                                                                                                                                                                                                                                                                                                                                                                                                                                                                                                                                                                                                        | த வாசித்து, வினாக்க<br>6ளை ஒழுங்கமைத்து                                                                                                                                                                      |                                                                                                                                                                                                   |                                                                                                                                                                                                      |                                                                                |                                                               |                                                |                                        |                   |  |  |
|            | Use additional                                                                                                                                                                                                                                                                                                                                                                                                                                                                                                                                                                                                                                                                                                                                                                                                                                                                                                                                                                                                                                                                                                                                                                                                                                                                                                                                                                                                                                                                                                                                         | I reading time to go<br>on the question                                                                                                                                                                      | ~                                                                                                                                                                                                 | he question paper<br>u give priority in                                                                                                                                                              |                                                                                | *                                                             | ind decide                                     |                                        |                   |  |  |
| වැදග       | ත් : පහත දී                                                                                                                                                                                                                                                                                                                                                                                                                                                                                                                                                                                                                                                                                                                                                                                                                                                                                                                                                                                                                                                                                                                                                                                                                                                                                                                                                                                                                                                                                                                                            | ඇති උපදෙස් පරිදි                                                                                                                                                                                             | පුශ්න <b>පහ</b>                                                                                                                                                                                   | <b>කට</b> පමණක් <b>මෙම්</b>                                                                                                                                                                          | ) පුශ්න පතු                                                                    | <b>ගේ ම</b> පිළිතු                                            | රු සපයන්ෂ                                      | D.                                     |                   |  |  |
| முக்க      | •                                                                                                                                                                                                                                                                                                                                                                                                                                                                                                                                                                                                                                                                                                                                                                                                                                                                                                                                                                                                                                                                                                                                                                                                                                                                                                                                                                                                                                                                                                                                                      | ப்பட்டுள்ள அறிவுறுத்                                                                                                                                                                                         | -                                                                                                                                                                                                 |                                                                                                                                                                                                      |                                                                                |                                                               |                                                |                                        | ш                 |  |  |
|            |                                                                                                                                                                                                                                                                                                                                                                                                                                                                                                                                                                                                                                                                                                                                                                                                                                                                                                                                                                                                                                                                                                                                                                                                                                                                                                                                                                                                                                                                                                                                                        | . Car Shart                                                                                                                                                                                                  |                                                                                                                                                                                                   |                                                                                                                                                                                                      |                                                                                |                                                               |                                                |                                        |                   |  |  |
| Note       | <ul> <li>Answer</li> </ul>                                                                                                                                                                                                                                                                                                                                                                                                                                                                                                                                                                                                                                                                                                                                                                                                                                                                                                                                                                                                                                                                                                                                                                                                                                                                                                                                                                                                                                                                                                                             | five questions on                                                                                                                                                                                            | v on thi                                                                                                                                                                                          | is question nar                                                                                                                                                                                      | ver itself                                                                     | as instruc                                                    | ted helow.                                     |                                        |                   |  |  |
| Note<br>*  |                                                                                                                                                                                                                                                                                                                                                                                                                                                                                                                                                                                                                                                                                                                                                                                                                                                                                                                                                                                                                                                                                                                                                                                                                                                                                                                                                                                                                                                                                                                                                        | five questions on<br>පුශ්න 7 කින් සහ                                                                                                                                                                         | •                                                                                                                                                                                                 | ~ ~ ~                                                                                                                                                                                                |                                                                                | as instruc                                                    | ted below.                                     | ,                                      |                   |  |  |
|            | මෙම පුශ්න පතුය                                                                                                                                                                                                                                                                                                                                                                                                                                                                                                                                                                                                                                                                                                                                                                                                                                                                                                                                                                                                                                                                                                                                                                                                                                                                                                                                                                                                                                                                                                                                         | five questions on<br>පුශ්න 7 කින් සහ<br>7 ඛාශායස්සන  19                                                                                                                                                      | පිටු 19                                                                                                                                                                                           | ඛින් සමන්විත <sup>ි</sup> වේ                                                                                                                                                                         | ),                                                                             | as instruc                                                    | ted below.                                     |                                        |                   |  |  |
|            | මෙම පුශ්න පතුය<br>இவ்வினாத்தாள்                                                                                                                                                                                                                                                                                                                                                                                                                                                                                                                                                                                                                                                                                                                                                                                                                                                                                                                                                                                                                                                                                                                                                                                                                                                                                                                                                                                                                                                                                                                        | පුශ්න 7 කින් සහ                                                                                                                                                                                              | පිටු <b>19</b>                                                                                                                                                                                    | ඕන් සමන්විත <sup>ි</sup> වේ<br>ബിல් கொண்டுள்                                                                                                                                                         | ),<br>ளது.                                                                     | as instruc                                                    | ted below.                                     |                                        |                   |  |  |
| **         | මෙම පුශ්න පතුය<br>இவ்வினாத்தாள்<br>This question p                                                                                                                                                                                                                                                                                                                                                                                                                                                                                                                                                                                                                                                                                                                                                                                                                                                                                                                                                                                                                                                                                                                                                                                                                                                                                                                                                                                                                                                                                                     | පුශ්න 7 කින් සහ<br>7 ඛාශා෦ය්යනෙ <b>19</b><br>paper has 7 questio                                                                                                                                             | පිටු <b>19</b>                                                                                                                                                                                    | කින් සමන්විත වේ<br>බෝබා                                                                                                                                                                              | ).<br>ளது.<br>pages.                                                           |                                                               | · .                                            |                                        |                   |  |  |
| *          | මෙම පුශ්න පතුය<br>இவ்வினாத்தாள்<br>This question p<br>පුශ්න අංක 1 හා                                                                                                                                                                                                                                                                                                                                                                                                                                                                                                                                                                                                                                                                                                                                                                                                                                                                                                                                                                                                                                                                                                                                                                                                                                                                                                                                                                                                                                                                                   | 3 පුශ්න 7 කින් සහ<br>7 ඛාශාක්සනා 19<br>paper has 7 questic<br>2 අනිවාර්ය වේ. ඊ                                                                                                                               | පිටු <b>19</b>                                                                                                                                                                                    | කින් සමන්විත වේ<br>බෝබා ශිසාකාිලිබා<br>consists of <b>19</b><br>ව තවත් පුශ්න <b>තු</b> ව                                                                                                             | ).<br><b>ளது.</b><br>pages.<br>නකට පිළිපැ                                      | ාරු සපයන්2                                                    | න.                                             |                                        |                   |  |  |
| * * *      | මෙම පුශ්න පතුය<br>இவ்வினாத்தாள்<br>This question p<br>පුශ්ත අංක 1 හා<br>1 ஆம், 2 ஆம் අ                                                                                                                                                                                                                                                                                                                                                                                                                                                                                                                                                                                                                                                                                                                                                                                                                                                                                                                                                                                                                                                                                                                                                                                                                                                                                                                                                                                                                                                                 | පුශ්න 7 කින් සහ<br>7 ඛාශා෦ය්යනෙ <b>19</b><br>paper has 7 questio                                                                                                                                             | පිටු <b>19</b>                                                                                                                                                                                    | කින් සමන්විත වේ<br>බෝබා                                                                                                                                                                              | ).<br>ක <b>දු</b> ।.<br>pages.<br>නකට පිළිත<br>හු <b>ආණ්හු</b>                 | ාරු සපයන්z<br>ඛා්කාස්සණුය                                     | න.<br>ക്ക്ര ഖിത്ഥ                              |                                        |                   |  |  |
| * * * * *  | මෙම පුශ්න පතුය<br>இவ்வினாத்தாள்<br>This question p<br>පුශ්ත අංක 1 හා<br>1 ஆழ், 2 ஆழ் අ<br>Question Numb                                                                                                                                                                                                                                                                                                                                                                                                                                                                                                                                                                                                                                                                                                                                                                                                                                                                                                                                                                                                                                                                                                                                                                                                                                                                                                                                                                                                                                                | 9 පුශ්න 7 කින් සහ<br>7 வினாக்களை 19<br>paper has 7 questic<br>2 අනිවාර්ය වේ. ඊ<br>வினாக்கள் கட்டாயம<br>per 1 and 2 are co                                                                                    | පිටු <b>19</b> කි<br>ධக්සங්க<br>ons and<br>ට අමතරණ<br>ගැනකායා<br>mpulsory                                                                                                                         | කින් සමන්විත වේ<br>බෝබා                                                                                                                                                                              | ).<br>ක <b>දු</b> ।.<br>pages.<br>නකට පිළිත<br>හු <b>ආණ්හු</b>                 | ාරු සපයන්z<br>ඛා්කාස්සණුය                                     | න.<br>ക്ക്ര ഖിത്ഥ                              |                                        |                   |  |  |
| * * * * *  | මෙම පුශ්න පතුය<br>இவ்வினாத்தாள்<br>This question p<br>පුශ්න අංක 1 හා<br>1 ஆழ், 2 ஆழ் අ<br>Question Numb<br>එක් පුශ්නයකට (                                                                                                                                                                                                                                                                                                                                                                                                                                                                                                                                                                                                                                                                                                                                                                                                                                                                                                                                                                                                                                                                                                                                                                                                                                                                                                                                                                                                                              | ප පුශ්න 7 කින් සහ<br>7 ඛාශාಗාස්සනෙਜා 19<br>paper has 7 questic<br>2 අනිවාර්ය වේ, ඊ<br>ඛාශාಗාස්සණ සட்டாயம<br>per 1 and 2 are co<br>ලකුණු 20 බැගින් හිමි                                                       | පිටු <b>19</b>                                                                                                                                                                                    | කින් සමන්විත වේ<br>කෝல් යொண்டுள்<br>consists of <b>19</b> j<br>ව තවත් පුශ්න <b>තු</b><br>ශුග්. மேலும் வேழ<br>y. Answer <b>three</b>                                                                  | ).<br>ක <b>දු</b> ।.<br>pages.<br>නකට පිළිත<br>හු <b>ආණ්හු</b>                 | ාරු සපයන්z<br>ඛා්කාස්සණුය                                     | න.<br>ക്ക്ര ഖിത്ഥ                              |                                        |                   |  |  |
| *** *** *  | මෙම පුශ්න පතුය<br>இவ்வினாத்தாள்<br>This question p<br>පුශ්න අංක 1 හා<br>1 ஆம், 2 ஆம் e<br>Question Numb<br>එක් පුශ්නයකට (<br>ඉவ்வொரு வினா                                                                                                                                                                                                                                                                                                                                                                                                                                                                                                                                                                                                                                                                                                                                                                                                                                                                                                                                                                                                                                                                                                                                                                                                                                                                                                                                                                                                              | ප පුශ්න 7 කින් සහ<br>7 ඛාශාක්ෂණ 19<br>paper has 7 questic<br>2 අනිවාර්ය වේ. ඊ<br>ඛාශාක්ෂණ සட்டாயம<br>per 1 and 2 are co<br>ලකුණු 20 බැගින් හිමි<br>බෙෂ්ලා 20 புள்ளிக                                         | පිටු <b>19</b>                                                                                                                                                                                    | කින් සමන්විත වේ<br>කෝல් යொண்டுள்<br>consists of <b>19</b> j<br>ව තවත් පුශ්න <b>තු</b><br>ශුග්. மேலும் வேழ<br>y. Answer <b>three</b>                                                                  | ).<br>ක <b>දු</b> ।.<br>pages.<br>නකට පිළිත<br>හු <b>ආණ්හු</b>                 | ාරු සපයන්z<br>ඛා්කාස්සණුය                                     | න.<br>ക്ക്ര ഖിത്ഥ                              |                                        |                   |  |  |
| *** *** ** | මෙම පුශ්න පතුය<br>இவ்வினாத்தாள்<br>This question p<br>පුශ්න අංක 1 හා<br>1 ஆம், 2 ஆம் e<br>Question Numb<br>එක් පුශ්නයකට (<br>ඉவ்வொரு வினா                                                                                                                                                                                                                                                                                                                                                                                                                                                                                                                                                                                                                                                                                                                                                                                                                                                                                                                                                                                                                                                                                                                                                                                                                                                                                                                                                                                                              | ප පුශ්න 7 කින් සහ<br>7 ඛාශාಗාස්සනෙਜා 19<br>paper has 7 questic<br>2 අනිවාර්ය වේ, ඊ<br>ඛාශාಗාස්සණ සட்டாயம<br>per 1 and 2 are co<br>ලකුණු 20 බැගින් හිමි                                                       | පිටු <b>19</b> කි                                                                                                                                                                                 | බන් සමන්විත වේ<br>කෝல්                                                                                                                                                                               | ).<br>ක <b>දු</b> ।.<br>pages.<br>නකට පිළිත<br>හු <b>ආණ්හු</b>                 | ාරු සපයන්z<br>ඛා්කාස්සණුය                                     | න.<br>ക്ക്ര ഖിത്ഥ                              |                                        |                   |  |  |
| *** *** ** | මෙම පුශ්න පතුය<br>இவ்வினாத்தாள்<br>This question p<br>පුශ්න අංක 1 හා<br>1 ஆம், 2 ஆம் e<br>Question Numb<br>එක් පුශ්නයකට (<br>ඉவ்வொரு வினா                                                                                                                                                                                                                                                                                                                                                                                                                                                                                                                                                                                                                                                                                                                                                                                                                                                                                                                                                                                                                                                                                                                                                                                                                                                                                                                                                                                                              | ප පුශ්න 7 කින් සහ<br>7 ඛාශාක්ෂණ 19<br>paper has 7 questic<br>2 අනිවාර්ය වේ. ඊ<br>ඛාශාක්ෂණ සட்டாயம<br>per 1 and 2 are co<br>ලකුණු 20 බැගින් හිමි<br>බෙෂ්ලා 20 புள்ளிக                                         | පිටු <b>19</b> කි<br>பக்கங்க<br>ons and<br>ට අමතරණ<br>තානබාධා<br>තානබාධා<br>තානබාධා<br>තානබාධා<br>තානබාධා<br>තානබාධා<br>තානබාධා<br>තානබාධා<br>තාන<br>තාන<br>තාන<br>තාන<br>තාන<br>තාන<br>තාන<br>තා | බන් සමන්විත වේ<br>බෝබා                                                                                                                                                                               | ).<br>ක <b>දු</b> ।.<br>pages.<br>නකට පිළිත<br>හු <b>ආණ්හු</b>                 | ාරු සපයන්z<br>ඛා්කාස්සණුය                                     | න.<br>ക്ക്ര ഖിത്ഥ                              |                                        |                   |  |  |
| *** *** ** | මෙම පුශ්න පතුය<br>இவ்வினாத்தாள்<br>This question p<br>පුශ්න අංක 1 හා<br>1 ஆம், 2 ஆம் e<br>Question Numb<br>එක් පුශ්නයකට (<br>ඉவ்வொரு வினா                                                                                                                                                                                                                                                                                                                                                                                                                                                                                                                                                                                                                                                                                                                                                                                                                                                                                                                                                                                                                                                                                                                                                                                                                                                                                                                                                                                                              | ප පුශ්න 7 කින් සහ<br>7 ඛාශාක්ෂණ 19<br>paper has 7 questic<br>2 අනිවාර්ය වේ. ඊ<br>ඛාශාක්ෂණ සட்டாயம<br>per 1 and 2 are co<br>ලකුණු 20 බැගින් හිමි<br>බෙෂ්ලා 20 புள்ளிக                                         | පිටු <b>19</b> කි                                                                                                                                                                                 | බන් සමන්විත වේ<br>කෝல්                                                                                                                                                                               | ).<br>ක <b>දු</b> ।.<br>pages.<br>නකට පිළිත<br>හු <b>ආණ්හු</b>                 | ාරු සපයන්z<br>ඛා්කාස්සණුය                                     | න.<br>ക്ക്ര ഖിത്ഥ                              |                                        |                   |  |  |
| *** *** ** | මෙම පුශ්න පතුය<br>இவ்வினாத்தாள்<br>This question p<br>පුශ්න අංක 1 හා<br>1 ஆழ், 2 ஆழ் எ<br>Question Numb<br>එක් පුශ්නයකට (<br>ஒவ்வொரு வினா<br>Each question o                                                                                                                                                                                                                                                                                                                                                                                                                                                                                                                                                                                                                                                                                                                                                                                                                                                                                                                                                                                                                                                                                                                                                                                                                                                                                                                                                                                           | e පුශ්න 7 කින් සහ<br>7 வினாக்களை 19<br>paper has 7 questic<br>2 අනිවාර්ය වේ. ඊ<br>வினாக்கள் கட்டாயம<br>per 1 and 2 are co<br>ருஷனு 20 லැගින් හි<br>வுக்கும் 20 புள்ளிக<br>carries 20 marks.<br>er's Use Only | පිටු <b>19</b> කි                                                                                                                                                                                 | බන් සමන්විත වේ<br>තෝல්                                                                                                                                                                               | ).<br>කතුව පිළිත<br>නකට පිළිත<br>ලා <b>ආන්තු</b><br>e other qu                 | ාරු සපයන්z<br>ඛා්කාස්සණුය                                     | න.<br>ക്ക്ര ഖിത്ഥ                              |                                        |                   |  |  |
| *** *** ** | මෙම පුශ්න පතුය<br>இவ்வினாத்தாள்<br>This question p<br>පුශ්න අංක 1 හා<br>1 ஆம், 2 ஆம் අ<br>Question Numb<br>එක් පුශ්නයකට (<br>ඉவ்வொரு வினா<br>Each question d                                                                                                                                                                                                                                                                                                                                                                                                                                                                                                                                                                                                                                                                                                                                                                                                                                                                                                                                                                                                                                                                                                                                                                                                                                                                                                                                                                                           | 9                                                                                                                                                                                                            | පිටු <b>19</b> කි                                                                                                                                                                                 | බන් සමන්විත වේ<br>තෝல්                                                                                                                                                                               | ).<br>කතුව පිළිත<br>නකට පිළිත<br>ලා <b>ආන්තු</b><br>e other qu                 | ුරු සපයන්2<br>ඛාඹාෆ්ඡාසිංකුණ<br>lestions mo                   | න.<br>ക്ക്ര ഖിത്ഥ                              |                                        |                   |  |  |
| *** *** ** | ©ൈ ല്രശ്න ല്രാം<br>இவ்வினாத்தாள்<br>This question p<br>ല്രശ്න අංක 1 හാ<br>1 ஆழ், 2 ஆழ் எ<br>Question Numb<br>එක් ല്രശ്නാദ്രකට (<br>ஒவ்வொரு வினா<br>Each question o<br>For Examine<br>Question No.<br>1                                                                                                                                                                                                                                                                                                                                                                                                                                                                                                                                                                                                                                                                                                                                                                                                                                                                                                                                                                                                                                                                                                                                                                                                                                                                                                                                                 | e පුශ්න 7 කින් සහ<br>7 வினாக்களை 19<br>paper has 7 questic<br>2 අනිවාර්ය වේ. ඊ<br>வினாக்கள் கட்டாயம<br>per 1 and 2 are co<br>ருஷனு 20 லැගින් හි<br>வுக்கும் 20 புள்ளிக<br>carries 20 marks.<br>er's Use Only | පිටු <b>19</b> කි                                                                                                                                                                                 | බන් සමන්විත වේ<br>තෝல් බිසාංකාලිණ<br>consists of <b>19</b> j<br>ව තවත් පුශ්න තු<br>ලේ. மேலும் බො<br>ල<br>හ. Answer <b>three</b><br>සඩ්⊔டூம்.<br>කාග අංකය<br>_බ_ண්<br><b>dex No.</b>                  | ).<br>කතුව පිළිත<br>නකට පිළිත<br>ලා <b>ආන්තු</b><br>e other qu                 | ුරු සපයන්2<br>ඛාඹාෆ්ඡාසිංකුණ<br>lestions mo                   | න.<br>ക്ക്ര ഖിത്ഥ                              |                                        |                   |  |  |
| *** *** ** | ©ൈ ഋര്ത ലഇര<br>இவ்வினாத்தாள்<br>This question p<br>ഋര്ത අംක 1 താ<br>1 ஆழ், 2 ஆழ் எ<br>Question Numb<br>එක් ഋര്താദതට (<br>ஒவ்வொரு வினா<br>Each question of<br>For Examine<br>Question No.                                                                                                                                                                                                                                                                                                                                                                                                                                                                                                                                                                                                                                                                                                                                                                                                                                                                                                                                                                                                                                                                                                                                                                                                                                                                                                                                                               | e පුශ්න 7 කින් සහ<br>7 வினாக்களை 19<br>paper has 7 questic<br>2 අනිවාර්ය වේ. ඊ<br>வினாக்கள் கட்டாயம<br>per 1 and 2 are co<br>ருஷனு 20 லැගින් හි<br>வுக்கும் 20 புள்ளிக<br>carries 20 marks.<br>er's Use Only | පිටු <b>19</b> කි                                                                                                                                                                                 | இன் கூன்றின் கொண்டுள்ள<br>consists of <b>19</b> ந<br>றைன் குன்ன <b>ஆ</b><br>கும். மேலும் வேர<br>y. Answer <b>three</b><br>கப்படும்.<br>கப்படும்.<br>கப்படும்.<br>பல மூகைகே<br>டெண்<br><b>dex No.</b> | ).<br>කතුව පිළිත<br>නකට පිළිත<br>ලා <b>ආන්තු</b><br>e other qu                 | ුරු සපයන්2<br>ඛාඹාෆ්ඡාසිංකුණ<br>lestions mo                   | න.<br>ക്ക്ര ഖിത്ഥ                              |                                        | 73                |  |  |
| *** *** ** | මෙම පුශ්න පතුය<br>இவ்வினாத்தாள்<br>This question p<br>පුශ්න අංක 1 හා<br>1 ஆழ், 2 ஆழ் ද<br>Question Numb<br>එක් පුශ්නයකට (<br>ඉබ්බබாரு வினா<br>Each question of<br>For Examine<br>Question No.<br>1<br>2<br>3                                                                                                                                                                                                                                                                                                                                                                                                                                                                                                                                                                                                                                                                                                                                                                                                                                                                                                                                                                                                                                                                                                                                                                                                                                                                                                                                           | e පුශ්න 7 කින් සහ<br>7 வினாக்களை 19<br>paper has 7 questic<br>2 අනිවාර්ය වේ. ඊ<br>வினாக்கள் கட்டாயம<br>per 1 and 2 are co<br>ருஷனு 20 லැගින් හි<br>வுக்கும் 20 புள்ளிக<br>carries 20 marks.<br>er's Use Only | පිටු <b>19</b> කි                                                                                                                                                                                 | இன் கூன்றின் கொண்டுள்ள<br>consists of <b>19</b> ந<br>றைன் குன்ன <b>ஆ</b><br>கும். மேலும் வேர<br>y. Answer <b>three</b><br>கப்படும்.<br>கப்படும்.<br>கப்படும்.<br>பல மூகைகே<br>டெண்<br><b>dex No.</b> | ).<br>எது.<br>pages.<br>தை பெ பெத்த<br>நு மூன்று<br>e other qu<br>Final        | ුරු සපයන්2<br>ඛාඹාෆ්ඡාසිංකුණ<br>lestions mo                   | ກ.<br>ສິສ                                      |                                        | 0110673           |  |  |
| *** *** ** | මෙම පුශ්න පතුය<br>இவ்வினாத்தாள்<br>This question p<br>පුශ්න අංක 1 හා<br>1 ஆழ், 2 ஆழ் අ<br>Question Numb<br>එක් පුශ්නයකට (<br>ඉබ්බබாரு ඛ්ශා<br>Each question of<br>For Examine<br>Question No.<br>1<br>2<br>3<br>4                                                                                                                                                                                                                                                                                                                                                                                                                                                                                                                                                                                                                                                                                                                                                                                                                                                                                                                                                                                                                                                                                                                                                                                                                                                                                                                                      | e පුශ්න 7 කින් සහ<br>7 வினாக்களை 19<br>paper has 7 questic<br>2 අනිවාර්ය වේ. ඊ<br>வினாக்கள் கட்டாயம<br>per 1 and 2 are co<br>ருஷனு 20 லැගින් හි<br>வுக்கும் 20 புள்ளிக<br>carries 20 marks.<br>er's Use Only | පිටු <b>19</b> කි                                                                                                                                                                                 | ສອ້ සමන්විත වේ<br>omini Gariting fine<br>consists of 19 p<br>ව තවත් පුශ්න තුණ<br>තුරා. மேலும் வேழ<br>y. Answer three<br>கப்படும்.<br>කාග අංකය<br>                                                    | ).<br>எது.<br>pages.<br>ஹை 8ஜர<br>ற மூன்று<br>e other qu<br>Final              | ov සපයන්ව<br>ඛාශා ස්සණුණ<br>nestions mo<br>Marks              | ກ.<br>ສິສ                                      |                                        | )380110673        |  |  |
| *** *** ** | මෙම පුශ්න පතුය<br>இவ்வினாத்தாள்<br>This question p<br>පුශ්න අංක 1 හා<br>1 ஆழ், 2 ஆழ் ද<br>Question Numb<br>එක් පුශ්නයකට (<br>ඉබ්බබாரு வினா<br>Each question of<br>For Examine<br>Question No.<br>1<br>2<br>3                                                                                                                                                                                                                                                                                                                                                                                                                                                                                                                                                                                                                                                                                                                                                                                                                                                                                                                                                                                                                                                                                                                                                                                                                                                                                                                                           | e පුශ්න 7 කින් සහ<br>7 வினாக்களை 19<br>paper has 7 questic<br>2 අනිවාර්ය වේ. ඊ<br>வினாக்கள் கட்டாயம<br>per 1 and 2 are co<br>ருஷனு 20 லැගින් හි<br>வுக்கும் 20 புள்ளிக<br>carries 20 marks.<br>er's Use Only | පිටු <b>19</b> කි                                                                                                                                                                                 | இன் கூனூறை எற<br>னில் கொண்டுள்ள<br>consists of 19 ந<br>றைன் குன்ற கு<br>கப்படும்.<br>மேலை மூலைவ<br><br>dex No.                                                                                       | ),<br>எரது.<br>pages,<br>கைப 8ஜக<br>நு மூன்று<br>e other qu<br>Final<br>Final  | ్రర్మ జఆడితో<br>మియాఉజయ్రెం<br>lestions mo<br>Marks<br>Marks  | ກ.<br>ສິສ                                      |                                        | 0000380110673     |  |  |
| *** *** ** | මෙම පුශ්න පතුය<br>இவ்வினாத்தாள்<br>This question p<br>පුශ්න අංක 1 හා<br>1 ஆழ், 2 ஆழ் අ<br>Question Numb<br>එක් පුශ්නයකට (<br>ඉබ්බබாரு ඛ්ශා<br>Each question of<br>For Examine<br>Question No.<br>1<br>2<br>3<br>4                                                                                                                                                                                                                                                                                                                                                                                                                                                                                                                                                                                                                                                                                                                                                                                                                                                                                                                                                                                                                                                                                                                                                                                                                                                                                                                                      | e පුශ්න 7 කින් සහ<br>7 வினாக்களை 19<br>paper has 7 questic<br>2 අනිවාර්ය වේ. ඊ<br>வினாக்கள் கட்டாயம<br>per 1 and 2 are co<br>ருஷனு 20 லැගින් හි<br>வுக்கும் 20 புள்ளிக<br>carries 20 marks.<br>er's Use Only | පිටු <b>19</b> කි                                                                                                                                                                                 | ສອ້ සමන්විත වේ<br>omini Gariting fine<br>consists of 19 p<br>ව තවත් පුශ්න තුණ<br>තුරා. மேலும் வேழ<br>y. Answer three<br>கப்படும்.<br>කාග අංකය<br>                                                    | ).<br>எது.<br>pages.<br>ஹை 8ஜே<br>ற மூன்று<br>e other qu<br>Final<br>Final     | ్రర్మ జఆడితో<br>మియాఉజయ్రెం<br>lestions mo<br>Marks<br>Marks  | ກ.<br>ສິສ                                      |                                        | 505000380110673   |  |  |
| *** *** ** | මෙම පුශ්න පතුය<br>இவ்வினாத்தாள்<br>This question p<br>පුශ්න අංක 1 හා<br>1 ஆழ், 2 ஆழ் අ<br>Question Numb<br>එක් පුශ්නයකට (<br>ඉவ்வொரு வினா<br>Each question of<br>For Examine<br>Question No.<br>1<br>2<br>3<br>4<br>5                                                                                                                                                                                                                                                                                                                                                                                                                                                                                                                                                                                                                                                                                                                                                                                                                                                                                                                                                                                                                                                                                                                                                                                                                                                                                                                                  | e පුශ්න 7 කින් සහ<br>7 வினாக்களை 19<br>paper has 7 questic<br>2 අනිවාර්ය වේ. ඊ<br>வினாக்கள் கட்டாயம<br>per 1 and 2 are co<br>ருஷனு 20 லැගින් හි<br>வுக்கும் 20 புள்ளிக<br>carries 20 marks.<br>er's Use Only | පිටු <b>19</b> කි                                                                                                                                                                                 | இன் கூனூறை எற<br>னில் கொண்டுள்ள<br>consists of 19 ந<br>றைன் குன்ற கு<br>கப்படும்.<br>மேலை மூலைவ<br><br>dex No.                                                                                       | ),<br>எரது.<br>pages,<br>கைப 8ஜக<br>நு மூன்று<br>e other qu<br>Final<br>Final  | ్రర్మ జఆడితో<br>మియోఉన్నయై<br>nestions mo<br>Marks<br>Numbers | ກ.<br>ສິສ                                      |                                        | 05050000380110673 |  |  |