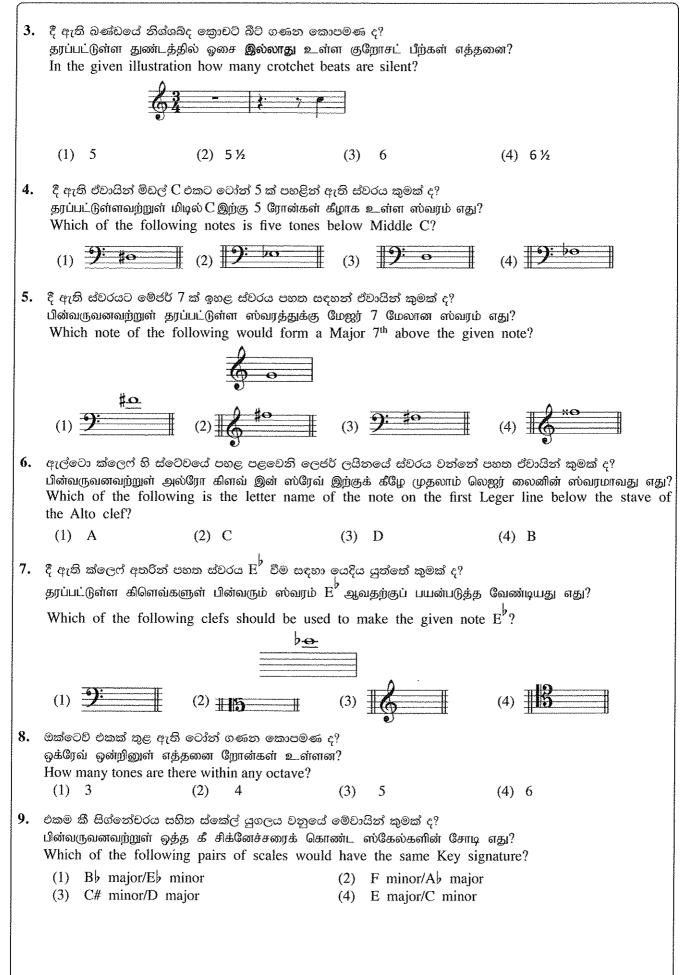

கீக்கு டு கிறிக்கு சுதித்தி (முழுப் பதிப்புரிமையுடையது / All Rights Reserved] டு கூடை சிலாக எடியர்கலைக்களை இருந்தை கிலைக்கு குண்ணுக்கும் கேட்டு குண்ணுக்கு குண்ணுக்கு பிடனாக தினைக்களை இலங்கைப் பிடனாக தினைக்களை இலங்கைப் பிடனாக தினைக்களை இலங்கைப் பிடனாக தினைக்களை இலங்கைப் பிடனாக இலங்கைய குண்ணுக்களை இலங்கை பிடனாக குணைக்களை இலங்கை இலங்கை பிடனாக இலங்கைய குண்ணுக்களை இலங்கை பிடனாக குணைக்களை இலங்கை இலங்கைய குணைக்களை இலங்கை இலங்கை பிடனாக தினைக்களை இலங்கை பிடனாக இலங்கைய குணைக்களை இலங்கை இலங்கை இலங்கை இலங்கை இலங்கை இலங்கை இலங்களை இலங்களை இலங்களை இலங்களை இலங்களை இலங்களை இலங்களை இலங்கள் இலங்களை இல இலங்கள் குணைக்களை இலங்கை இலங்கள் இலங்கை இலங்கள் இலங்களை இலங்களை இலங்களை இலங்களை இலங்களை இலங்களை இலங்களை இலங்களை இ இ குடையேல் கடல்களில் இ குடையில் கடல்களில் இ குடியில் கடல்களில் கடல்களில் கடல்களில் கடல்களில் குண்கைப் பிடனார். இலங்கைப் பிடனார், தினைக்களம் இலங்கைப் Department of Examinations (Stirlanka stand) இலங்கைப் பிடனார். தில අධායන පොදු සහතික පතු (සාමානා පෙළ) විභාගය, 2019 දෙසැම්බර් கல்விப் பொதுத் தராதரப் பத்திர (சாதாரண தர)ப் பரீட்சை, 2019 டிசெம்பர் General Certificate of Education (Ord. Level) Examination, December 2019 සංගීතය (අපරදිග) I, II சங்கீதம் (மேலைத்தேய) I, II 10.12.2019 / 0830 - 1140 Music (Western) I, IIපැය තුනයි - මිනිත්තු 10 යි අමතර කියවීම් කාලය மேலதிக வாசிப்பு நேரம் – 10 நிமிடங்கள் மூன்று மணித்தியாலம **Three hours** Additional Reading Time - 10 minutes අමතර කියවීම් කාලය පුශ්න පතුය කියවා පුශ්න තෝරා ගැනීමටත් පිළිතුරු ලිවීමේදී පුමුඛත්වය දෙන පුශ්න සංව්ධානය කර ගැනීමටත් යොදාගන්න. வினாப்பத்திரத்தை வாசித்து, வினாக்களைத் தெரிவுசெய்வதற்கும் விடை எழுதும்போது முன்னுரிமை வழங்கும் வினாக்களை ஒழுங்கமைத்துக் கொள்வதற்கும் மேலதிக வாசிப்பு நேரத்தைப் பயன்படுத்துக. Use additional reading time to go through the question paper, select the questions and decide on the questions that you give priority in answering. සංගීතය (අපරදිග) / சங்கீதம் (மேலைத்தேய) / Music (Western) I සැලකිය යුතුයි/ගුෂ්නිශාග/ Note : (i) සියලු ම පුශ්නවලට පිළිතුරු සපයන්න. எல்லா வினாக்களுக்கும் விடை தருக. Answer all questions. (ii) 1-40 තෙක් ප්‍රශ්නවල (1), (2), (3), (4) පිළිතුරුවලින් නිවැරදී හෝ වඩාත් ගැළපෙන හෝ පිළිතුර තෝරා ගන්න. 1 தொடக்கம் 40 வரையுள்ள ஒவ்வொரு வினாவிலும் (1),(2),(3),(4) என எண்ணிடப்பட்ட விடைகளில் சரியான அல்லது மிகப் பொருத்தமான விடையைத் தெரிவுசெய்க. From each of the questions 1 to 40, pick one of the alternatives (1), (2), (3), (4) which you consider is correct or most appropriate. (iii) ඔබට සැපයෙන පිළිතුරු පතුයේ එක් එක් පුශ්නය සඳහා දී ඇති කව අතුරෙන් ඔබ තෝරා ගත් පිළිතුරේ අංකයට සැසඳෙන කවය තුළ (X) ලකුණ යොදන්න. உமக்கு வழங்கப்பட்டுள்ள விடைத்தாளில் ஒவ்வொரு வினாவுக்கும் உரிய வட்டங்களில் உமது விடையின் இலக்கத்தை ஒத்த வட்டத்தினுள்ளே புள்ளடியை (×) இடுக. Mark a cross (X) on the number corresponding to your choice in the answer sheet provided. (iv) එම පිළිතුරු පතුයේ පිටුපස දී ඇති අනෙක් උපදෙස් ද සැලකිල්ලෙන් කියවා, ඒවා ද පිළිපදින්න. விடைத்தாளின் மறுபக்கத்தில் தரப்பட்டுள்ள மற்றைய அறிவுறுத்தல்களையும் கவனமாக வாசித்து அவற்றைப் பின்பற்றுக. Further instructions are given on the back of the answer sheet. Follow them carefully. 1. ලබා දී ඇති බාර් එක සඳහා සුදුසු ටයිම් සිග්නේචරය වන්නේ මේවායින් කුමක් ද? பின்வருவனவற்றுள் தரப்பட்டுள்ள பார் இற்குப் பொருத்தமான ரைம் சிக்னேச்சர் எது? Which of the following is the correct time signature for the given bar?  $(3)_{8}^{9}$  $(4) \frac{9}{16}$  $(1)_{8}^{6}$  $(2) \frac{3}{4}$ 2. පහත දැක්වෙන සංගීත බාර් එක ටයිම් සිග්නේචරයට අනුව සම්පූර්ණ වීමට අවශා රෙස්ට් දී ඇති ඒවායින් කුමක් ද? பின்வரும் இசை பார் இனை ரைம் சிக்னேச்சருக்கு ஏற்ப பூரணமாக்குவதற்குத் தேவையான றெஸ்ட் தரப்பட்டுள்ளவற்றுள் எது? Which of the following rests would suit to complete the given bar according to the time signature? 