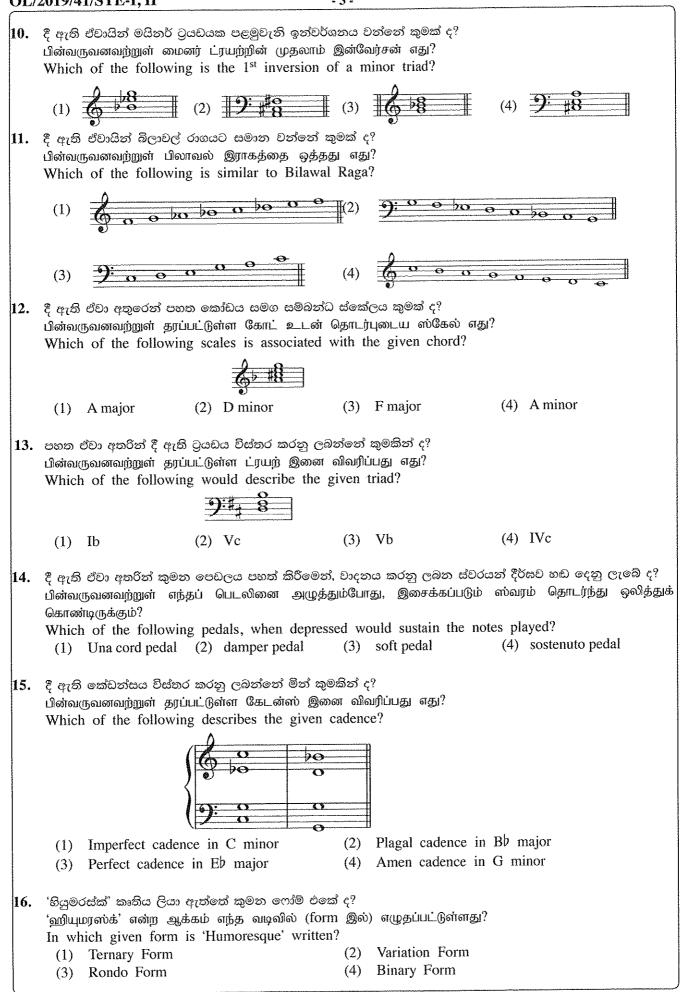

கீக்கு டு கிறிக்கு சுதித்தி (முழுப் பதிப்புரிமையுடையது / All Rights Reserved] டு கூடை சிலாக எடியர்கலைக்களை இருந்தை கிலைக்கு குண்ணுக்கும் கேட்டு குண்ணுக்கு குண்ணுக்கு பிடனாக தினைக்களை இலங்கைப் பிடனாக தினைக்களை இலங்கைப் பிடனாக தினைக்களை இலங்கைப் பிடனாக தினைக்களை இலங்கைப் பிடனாக இலங்கைய குண்ணுக்களை இலங்கை பிடனாக குணைக்களை இலங்கை இலங்கை பிடனாக இலங்கைய குண்ணுக்களை இலங்கை பிடனாக குணைக்களை இலங்கை இலங்கைய குணைக்களை இலங்கை இலங்கை பிடனாக தினைக்களை இலங்கை பிடனாக இலங்கைய குணைக்களை இலங்கை இலங்கை இலங்கை இலங்கை இலங்கை இலங்கை இலங்களை இலங்களை இலங்களை இலங்களை இலங்களை இலங்களை இலங்களை இலங்கள் இலங்களை இல இலங்கள் குணைக்களை இலங்கை இலங்கள் இலங்கை இலங்கள் இலங்களை இலங்களை இலங்களை இலங்களை இலங்களை இலங்களை இலங்களை இலங்களை இ இ குடையேல் கடல்களில் இ குடையில் கடல்களில் இ குடியில் கடல்களில் கடல்களில் கடல்களில் கடல்களில் குண்கைப் பிடனார். இலங்கைப் பிடனார், தினைக்களம் இலங்கைப் Department of Examinations (Stirlanka stand) இலங்கைப் பிடனார். தில අධායන පොදු සහතික පතු (සාමානා පෙළ) විභාගය, 2019 දෙසැම්බර් கல்விப் பொதுத் தராதரப் பத்திர (சாதாரண தர)ப் பரீட்சை, 2019 டிசெம்பர் General Certificate of Education (Ord. Level) Examination, December 2019 සංගීතය (අපරදිග) I, II சங்கீதம் (மேலைத்தேய) I, II 10.12.2019 / 0830 - 1140 Music (Western) I, IIපැය තුනයි - මිනිත්තු 10 යි අමතර කියවීම් කාලය மேலதிக வாசிப்பு நேரம் – 10 நிமிடங்கள் மூன்று மணித்தியாலம **Three hours** Additional Reading Time - 10 minutes අමතර කියවීම් කාලය පුශ්න පතුය කියවා පුශ්න තෝරා ගැනීමටත් පිළිතුරු ලිවීමේදී පුමුඛත්වය දෙන පුශ්න සංව්ධානය කර ගැනීමටත් යොදාගන්න. வினாப்பத்திரத்தை வாசித்து, வினாக்களைத் தெரிவுசெய்வதற்கும் விடை எழுதும்போது முன்னுரிமை வழங்கும் வினாக்களை ஒழுங்கமைத்துக் கொள்வதற்கும் மேலதிக வாசிப்பு நேரத்தைப் பயன்படுத்துக. Use additional reading time to go through the question paper, select the questions and decide on the questions that you give priority in answering. සංගීතය (අපරදිග) / சங்கீதம் (மேலைத்தேய) / Music (Western) I සැලකිය යුතුයි/ගුෂ්නිශාග/ Note : (i) සියලු ම පුශ්නවලට පිළිතුරු සපයන්න. எல்லா வினாக்களுக்கும் விடை தருக. Answer all questions. (ii) 1-40 තෙක් ප්‍රශ්නවල (1), (2), (3), (4) පිළිතුරුවලින් නිවැරදී හෝ වඩාත් ගැළපෙන හෝ පිළිතුර තෝරා ගන්න. 1 தொடக்கம் 40 வரையுள்ள ஒவ்வொரு வினாவிலும் (1),(2),(3),(4) என எண்ணிடப்பட்ட விடைகளில் சரியான அல்லது மிகப் பொருத்தமான விடையைத் தெரிவுசெய்க. From each of the questions 1 to 40, pick one of the alternatives (1), (2), (3), (4) which you consider is correct or most appropriate. (iii) ඔබට සැපයෙන පිළිතුරු පතුයේ එක් එක් පුශ්නය සඳහා දී ඇති කව අතුරෙන් ඔබ තෝරා ගත් පිළිතුරේ අංකයට සැසඳෙන කවය තුළ (X) ලකුණ යොදන්න. உமக்கு வழங்கப்பட்டுள்ள விடைத்தாளில் ஒவ்வொரு வினாவுக்கும் உரிய வட்டங்களில் உமது விடையின் இலக்கத்தை ஒத்த வட்டத்தினுள்ளே புள்ளடியை (×) இடுக. Mark a cross (X) on the number corresponding to your choice in the answer sheet provided. (iv) එම පිළිතුරු පතුයේ පිටුපස දී ඇති අනෙක් උපදෙස් ද සැලකිල්ලෙන් කියවා, ඒවා ද පිළිපදින්න. விடைத்தாளின் மறுபக்கத்தில் தரப்பட்டுள்ள மற்றைய அறிவுறுத்தல்களையும் கவனமாக வாசித்து அவற்றைப் பின்பற்றுக. Further instructions are given on the back of the answer sheet. Follow them carefully. 1. ලබා දී ඇති බාර් එක සඳහා සුදුසු ටයිම් සිග්නේචරය වන්නේ මේවායින් කුමක් ද? பின்வருவனவற்றுள் தரப்பட்டுள்ள பார் இற்குப் பொருத்தமான ரைம் சிக்னேச்சர் எது? Which of the following is the correct time signature for the given bar?  $(3)_{8}^{9}$  $(4) \frac{9}{16}$  $(1)_{8}^{6}$  $(2) \frac{3}{4}$ 2. පහත දැක්වෙන සංගීත බාර් එක ටයිම් සිග්නේචරයට අනුව සම්පූර්ණ වීමට අවශා රෙස්ට් දී ඇති ඒවායින් කුමක් ද? பின்வரும் இசை பார் இனை ரைம் சிக்னேச்சருக்கு ஏற்ப பூரணமாக்குவதற்குத் தேவையான றெஸ்ட் தரப்பட்டுள்ளவற்றுள் எது? Which of the following rests would suit to complete the given bar according to the time signature? 