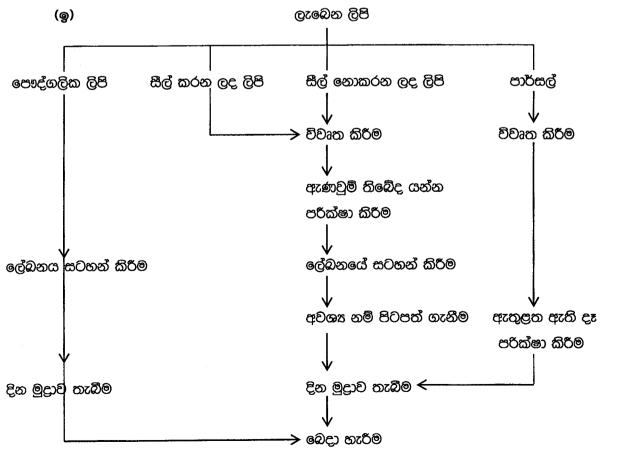

මුළු ලකුණු <u>10</u>

| laag | 8இதை ஸ்சீப்கி (முழுப் பதிப்புரிமையுடையது /All Rights Reserved]                                                                                                                                                                                                                                                                                                                                                                                                                                                                                                                                                                                                                                                                                                                                                                                                                                                                                                                                                                                                                                                                                                                                                                                                                                                                                                                                                                                                                                                                                                                                                                                                                                                                                                                                                                                                                                                                                                                                                                                                                                                                 |
|------|--------------------------------------------------------------------------------------------------------------------------------------------------------------------------------------------------------------------------------------------------------------------------------------------------------------------------------------------------------------------------------------------------------------------------------------------------------------------------------------------------------------------------------------------------------------------------------------------------------------------------------------------------------------------------------------------------------------------------------------------------------------------------------------------------------------------------------------------------------------------------------------------------------------------------------------------------------------------------------------------------------------------------------------------------------------------------------------------------------------------------------------------------------------------------------------------------------------------------------------------------------------------------------------------------------------------------------------------------------------------------------------------------------------------------------------------------------------------------------------------------------------------------------------------------------------------------------------------------------------------------------------------------------------------------------------------------------------------------------------------------------------------------------------------------------------------------------------------------------------------------------------------------------------------------------------------------------------------------------------------------------------------------------------------------------------------------------------------------------------------------------|
|      | S (an bran erentmediated & can burg resting Dans (seeching Statemediated & can be a section of the section of t |
|      | අධායන පොදු සහතික පතු (සාමානා පෙළ) විභාගය, 2018 දෙසැම්බර්<br>கல்விப் பொதுத் தராதரப் பத்திர (காதாரண தர)ப் பரீட்சை, 2018 டிசெம்பர்<br>General Certificate of Education (Ord. Level) Examination, December 2018                                                                                                                                                                                                                                                                                                                                                                                                                                                                                                                                                                                                                                                                                                                                                                                                                                                                                                                                                                                                                                                                                                                                                                                                                                                                                                                                                                                                                                                                                                                                                                                                                                                                                                                                                                                                                                                                                                                    |
|      | <b>ப் ஜுவை குகைவு பிடுத்தலும் கருக்கெழுத்தும் - சிங்களம் I, II</b><br>மின் ஆவணப்படுத்தலும் சுருக்கெழுத்தும் - சிங்களம் I, II<br>Electronic Writing and Shorthand- Sinhala I, II                                                                                                                                                                                                                                                                                                                                                                                                                                                                                                                                                                                                                                                                                                                                                                                                                                                                                                                                                                                                                                                                                                                                                                                                                                                                                                                                                                                                                                                                                                                                                                                                                                                                                                                                                                                                                                                                                                                                                |
|      | <b>பேகு மூகையி</b><br>முன்று மணித்தியாலம்<br>Three hours - 10 நிமிடங்கள்<br>Additional Reading Time - 10 minutes                                                                                                                                                                                                                                                                                                                                                                                                                                                                                                                                                                                                                                                                                                                                                                                                                                                                                                                                                                                                                                                                                                                                                                                                                                                                                                                                                                                                                                                                                                                                                                                                                                                                                                                                                                                                                                                                                                                                                                                                               |
|      | අමතර කියවීම් කාලය පුශ්න පතුය කියවා පුශ්න තෝරා ගැනීමටත් පිළිතුරු ලිව්මේදී පුමුබත්වය දෙන පුශ්න<br>සංවිධානය කර ගැනීමටත් යොදාගන්න.                                                                                                                                                                                                                                                                                                                                                                                                                                                                                                                                                                                                                                                                                                                                                                                                                                                                                                                                                                                                                                                                                                                                                                                                                                                                                                                                                                                                                                                                                                                                                                                                                                                                                                                                                                                                                                                                                                                                                                                                 |
|      | විදපුත් ලේඛනකරණය හා ලඝුලේඛනය - සිංහල I                                                                                                                                                                                                                                                                                                                                                                                                                                                                                                                                                                                                                                                                                                                                                                                                                                                                                                                                                                                                                                                                                                                                                                                                                                                                                                                                                                                                                                                                                                                                                                                                                                                                                                                                                                                                                                                                                                                                                                                                                                                                                         |
| ω    | මය යුතුයි :                                                                                                                                                                                                                                                                                                                                                                                                                                                                                                                                                                                                                                                                                                                                                                                                                                                                                                                                                                                                                                                                                                                                                                                                                                                                                                                                                                                                                                                                                                                                                                                                                                                                                                                                                                                                                                                                                                                                                                                                                                                                                                                    |
|      | i) <b>සියලු ම</b> පුශ්නවලට පිළිතුරු සපයන්න.                                                                                                                                                                                                                                                                                                                                                                                                                                                                                                                                                                                                                                                                                                                                                                                                                                                                                                                                                                                                                                                                                                                                                                                                                                                                                                                                                                                                                                                                                                                                                                                                                                                                                                                                                                                                                                                                                                                                                                                                                                                                                    |
|      | i) අංක 1 සිට 40 තෙක් පුශ්නවල, දී ඇති (1),(2),(3),(4) උත්තරවලින් <b>හිවැරදි හෝ වඩාත් හැළපෙන හෝ</b> උත්ත                                                                                                                                                                                                                                                                                                                                                                                                                                                                                                                                                                                                                                                                                                                                                                                                                                                                                                                                                                                                                                                                                                                                                                                                                                                                                                                                                                                                                                                                                                                                                                                                                                                                                                                                                                                                                                                                                                                                                                                                                         |
|      | තෝරත්ත.<br>12. දෙදර දේ දේ දේ දෙදේ එක් එක් පත්සන සංකා දී පැළි කට කොරොත් වට කෝරා කත් දක්කරයෙකි සංකාව සාකා                                                                                                                                                                                                                                                                                                                                                                                                                                                                                                                                                                                                                                                                                                                                                                                                                                                                                                                                                                                                                                                                                                                                                                                                                                                                                                                                                                                                                                                                                                                                                                                                                                                                                                                                                                                                                                                                                                                                                                                                                        |
|      | i)   ඔබට සැපයෙන උත්තර පතුයේ එක් එක් පුශ්නය සඳහා දී ඇති කව අතුරෙන්, ඔබ තෝරා ගත් උත්තරයෙහි අංකයට සැස<br>කටය කළ (4) දෙකක සෝක්ත                                                                                                                                                                                                                                                                                                                                                                                                                                                                                                                                                                                                                                                                                                                                                                                                                                                                                                                                                                                                                                                                                                                                                                                                                                                                                                                                                                                                                                                                                                                                                                                                                                                                                                                                                                                                                                                                                                                                                                                                    |
|      | කවය තුළ (X) ලකුණ යොදන්න.                                                                                                                                                                                                                                                                                                                                                                                                                                                                                                                                                                                                                                                                                                                                                                                                                                                                                                                                                                                                                                                                                                                                                                                                                                                                                                                                                                                                                                                                                                                                                                                                                                                                                                                                                                                                                                                                                                                                                                                                                                                                                                       |
|      | /) එම උත්තර පතුයේ පිටුපස දී ඇති අනෙක් උපදෙස් ද සැලකිල්ලෙන් කියවා, ඒවා ද පිළිපදින්න.                                                                                                                                                                                                                                                                                                                                                                                                                                                                                                                                                                                                                                                                                                                                                                                                                                                                                                                                                                                                                                                                                                                                                                                                                                                                                                                                                                                                                                                                                                                                                                                                                                                                                                                                                                                                                                                                                                                                                                                                                                            |
| •    | හත පුකාශයේ ① හා ② හිස්තැන් සඳහා නිවැරදි පිළිතුරු පිළිවෙළින් දැක්වෙන වරණය තෝරන්න.<br>1) ශුී ලංකාවේ, සිංහල අක්ෂර (2) ඉන්දියාවේ, සිංහල අක්ෂර<br>3) කාර්මිකීකරණය සමග, භාරතීය අක්ෂර (4) ඉන්දියාවේ, ලසුලේඛන අක්ෂර<br>සුලේඛනය පිළිබඳ ව නිවැරදි පුකාශය තෝරන්න.<br>1) ලෝකයේ පුථම වරට ලසුලේඛන තුමයක් බිහිවූයේ ඉංගීුසි භාෂාව සඳහා ය.<br>2) සිංහල ලසුලේඛන තුම, ඉංගීුසි ලසුලේඛන තුම ආශුයෙන් බිහි විය.<br>3) කැන්ටර් මෙන් ම ලෝරන්ස් ලසුලේඛන කුමය ද ලකින් භාෂාවේ ලසුලේඛන තුමය ඇසුරෙන් සකස්<br>ඇත.<br>4) විකුම ලසුලේඛන තුමය ඉංගීුසි ලසුලේඛන තුමයක් වන අතර, ලෝරන්ස් ලසුලේඛන තුමය සිංහල ලසුලේ<br>කුමයකි.                                                                                                                                                                                                                                                                                                                                                                                                                                                                                                                                                                                                                                                                                                                                                                                                                                                                                                                                                                                                                                                                                                                                                                                                                                                                                                                                                                                                                                                                                                                                         |
|      | ල්ඛන කලාවේ විකාශනය නිවැරදි අනුපිළිවෙළින් දැක්වෙන පිළිතුර තෝරන්න.<br>1) අනින් ලිවීම, යතුරු ලියනය භාවිතය, පරිගණකය භාවිතය<br>2) යතුරු ලියනය භාවිතය, පරිගණකය භාවිතය, ඉලෙක්ටොනික යතුරු ලියනය භාවිතය<br>3) අකින් ලිවීම, පරිගණකය භාවිතය, ඉලෙක්ටොනික යතුරු ලියනය භාවිතය<br>4) ඉලෙක්ටොනික යතුරු ලියනය භාවිතය, පරිගණකය භාවිතය, යතුරු ලියනය භාවිතය                                                                                                                                                                                                                                                                                                                                                                                                                                                                                                                                                                                                                                                                                                                                                                                                                                                                                                                                                                                                                                                                                                                                                                                                                                                                                                                                                                                                                                                                                                                                                                                                                                                                                                                                                                                        |
| •    | හපාරික ලිපියක දැකිය හැකි නමුත් පෞද්ගලික ලිපියක දැකිය <b>නොගැකි</b> ලක්ෂණයක් වන්නේ,                                                                                                                                                                                                                                                                                                                                                                                                                                                                                                                                                                                                                                                                                                                                                                                                                                                                                                                                                                                                                                                                                                                                                                                                                                                                                                                                                                                                                                                                                                                                                                                                                                                                                                                                                                                                                                                                                                                                                                                                                                             |
|      | 1) යවන්නාගේ නම ය. (2) දිනය ය.                                                                                                                                                                                                                                                                                                                                                                                                                                                                                                                                                                                                                                                                                                                                                                                                                                                                                                                                                                                                                                                                                                                                                                                                                                                                                                                                                                                                                                                                                                                                                                                                                                                                                                                                                                                                                                                                                                                                                                                                                                                                                                  |
|      | 3) යොමු අංකය ය. (4) ආමන්තුණය ය.                                                                                                                                                                                                                                                                                                                                                                                                                                                                                                                                                                                                                                                                                                                                                                                                                                                                                                                                                                                                                                                                                                                                                                                                                                                                                                                                                                                                                                                                                                                                                                                                                                                                                                                                                                                                                                                                                                                                                                                                                                                                                                |
| 5.   | රිගණක පාඨමාලා පවත්වත ආයතනයක පුධානියාගේ උපදෙස් මත පරිගණක කියාකරු වන සංජ්වනී අ<br>ාඨමාලා අවසන් කරන එක් එක් ශිෂායාගේ පුතිඵල නිකුත් කරන අතර, ආයතනයේ ගෙවීම් පිළිබඳ නීතිරීති<br>රගුලාසි ඇතුළත් ලේඛන ද පිළියෙල කරයි.<br>හත සඳහන් කාර්යවල දී සංජීවනී පිළියෙල කළ යුතු ලේඛන පිළිවෙළින් දැක්වෙන පිළිතුර තෝරන්න.                                                                                                                                                                                                                                                                                                                                                                                                                                                                                                                                                                                                                                                                                                                                                                                                                                                                                                                                                                                                                                                                                                                                                                                                                                                                                                                                                                                                                                                                                                                                                                                                                                                                                                                                                                                                                           |
|      | හත සඳහන කාටයවල ද සංපවන පළයෙල කළ යුතු ලොසා පළපෙළහා දැකපෙවා පළතුව නොවොහා.<br>1) ඉල්ලුම් පතු, චකුලේඛ                                                                                                                                                                                                                                                                                                                                                                                                                                                                                                                                                                                                                                                                                                                                                                                                                                                                                                                                                                                                                                                                                                                                                                                                                                                                                                                                                                                                                                                                                                                                                                                                                                                                                                                                                                                                                                                                                                                                                                                                                              |
|      | 3) සහතික පතු, වකුලේඛ (2) අයස්වර පතු, වෙමෝ පතු                                                                                                                                                                                                                                                                                                                                                                                                                                                                                                                                                                                                                                                                                                                                                                                                                                                                                                                                                                                                                                                                                                                                                                                                                                                                                                                                                                                                                                                                                                                                                                                                                                                                                                                                                                                                                                                                                                                                                                                                                                                                                  |
|      |                                                                                                                                                                                                                                                                                                                                                                                                                                                                                                                                                                                                                                                                                                                                                                                                                                                                                                                                                                                                                                                                                                                                                                                                                                                                                                                                                                                                                                                                                                                                                                                                                                                                                                                                                                                                                                                                                                                                                                                                                                                                                                                                |