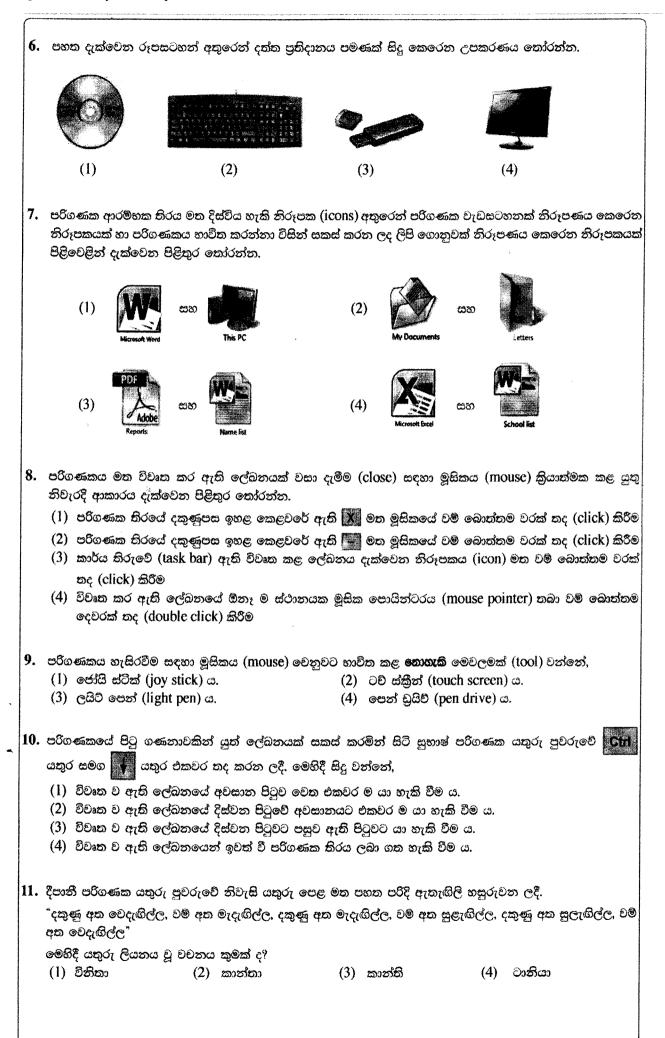

| 12. | පහත X තීරුවේ | වචන | කිහිපයක් | ę, J | ľ තිරුවේ | එම | වචන | යතුරු | ලියනය | කිරීමට | භාවිත | කළ | යතුරු | පුවරුවේ | පේළි |
|-----|--------------|-----|----------|------|----------|----|-----|-------|-------|--------|-------|----|-------|---------|------|
|     | ද දැක්වේ.    |     |          |      |          |    |     |       |       |        |       |    |       |         |      |

| X        | Y                                    |
|----------|--------------------------------------|
| 1, මතහර  | A - නිවැසි යතුරු පෙළ පමණි            |
| 2. ඉරගල  | B - නිවැසි යතුරු පෙළ හා උඩු පෙළ පමණි |
| 3. වනායට | C - නිවැසි යතුරු පෙළ හා යටි පෙළ පමණි |
| 4. පාලනය | D - උඩු පෙළ හා යටි පෙළ පමණි          |

ඉහත X තිරුවේ සඳහන් වචන Y තිරුවේ සඳහන් පේළි සමග නිවැරදි අනුපිළිවෙළින් ගැළපූ විට පිළිතුර කුමක් ද? (1) A, C, B, D (2) B, D, A, C (3) B, D, C, A (4) C, B, D, A

- 13. 'තොටියා' යන වචනය යතුරු ලියනය කිරීමට පරිගණක යතුරු පුවරුවේ නිවැසි යතුරු පෙළ මත අතැඟිලි හැසිර විය යුතු ආකාරය නිවැරදි ව දැක්වෙන පිළිතුර තෝරත්න.
  - (1) දකුණු අත දබරැඟිල්ල, දකුණු අත සුළැඟිල්ල, වම් අත මැදැඟිල්ල, වම් අත දබරැඟිල්ල, වම් අත වෙදැඟිල්ල, දකුණු අත දබරැඟිල්ල, වම් අත වෙදැඟිල්ල
  - (2) වම් අත දබරැඟිල්ල, දකුණු අත සුළැඟිල්ල, වම් අත වෙදැඟිල්ල, වම් අත දබරැඟිල්ල, වම් අත මැදැඟිල්ල, දකුණු අත දබරැඟිල්ල, වම් අත මැදැඟිල්ල
  - (3) දකුණු අත දබරැඟිල්ල, දකුණු අත වෙදැඟිල්ල, වම් අත මැදැඟිල්ල, දකුණු අත දබරැඟිල්ල, වම් අත වෙදැඟිල්ල, වම් අත දබරැඟිල්ල, වම් අත මැදැඟිල්ල
  - (4) වම් අත දබරැඟිල්ල, දකුණු අත සුළැඟිල්ල, වම් අත මැදැඟිල්ල, වම් අත දබරැඟිල්ල, වම් අත චෙදැඟිල්ල, දකුණු අත දබරැඟිල්ල, වම් අත මැදැඟිල්ල
- 14. පරිගණක යතුරු පුවරුවේ නිවැසි යතුරු පෙළ, උඩු පෙළ හා යටි පෙළ ද සමග මාරු යතුර ද භාවිත කර යතුරු ලියනය කර ඇති වාකාය තෝරන්න.
  - (1) ගවයා පිට්ටනියේ තණකොළ කයි.
- (2) සමහර දිනවල අඹ මිල අඩු ය.
- (3) සෑම වර්ෂයක ම මැද වැස්ස ඇති වේ. (4) මැ
- (4) මල් පිපිලා මිදුල හරිම ලස්සනයි.
- 15. ඇඟලුම් නිෂ්පාදන ආයතනයක පුධානියාගේ ① ..... සහ කාර්යාලයේ සියලු ලිපි ලේඛන සැකසීමේ කටයුතුවල හා ඒවා තුමවත් ව පවත්වාගෙන යාමේ නිරත ② ...... සහ කාර්යාලයේ සියලු ලිපි ලේඛන සමපදස්ථ සේවකයන් වේ.