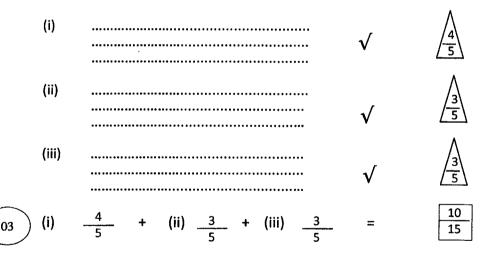

මුළු ලකුණු <u>100</u>

## අ.පො.ස. (සා.පෙළ) විභාගය - 2018

## උත්තරපතු ලකුණු කිරීමේ පොදු ශිල්පීය කුම

උත්තරපතු ලකුණු කිරීමේ හා ලකුණු ලැයිස්තුවල ලකුණු සටහන් කිරීමේ සම්මත කුමය අනුගමනය කිරීම අනිවාර්යයෙන් ම කළ යුතුවේ. ඒ සඳහා පහත පරිදි කටයුතු කරන්න.

- 1. උත්තරපතු ලකුණු කිරීමට රතුපාට බෝල් පොයින්ට් පෑනක් පාවිච්චි කරන්න.
- සෑම උත්තරපතුයකම මුල් පිටුවේ සහකාර පරීක්ෂක සංකේත අංකය සටහන් කරන්න. ඉලක්කම් ලිවීමේදී පැහැදිලි ඉලක්කමෙන් ලියන්න.
- ඉලක්කම් ලිවීමේදී වැරදුණු අවස්ථාවක් වේ නම් එය පැහැදිලිව තනි ඉරකින් කපා හැර නැවත ලියා අත්සන යොදන්න.
- 4. එක් එක් ප්‍රශ්නයේ අනු කොටස්වල පිළිතුරු සඳහා හිමි ලකුණු ඒ ඒ කොටස අවසානයේ △ ක් තුළ ලියා දක්වන්න. අවසාන ලකුණු ප්‍රශ්න අංකයත් සමඟ □ ක් තුළ, භාග සංඛාහාවක් ලෙස ඇතුළත් කරන්න. ලකුණු සටහන් කිරීම සඳහා පරීක්ෂකවරයාගේ ප්‍රයෝජනය සඳහා ඇති තීරුව භාවිත කරන්න.

උදාහරණ : පුශ්න අංක 03



#### බහුවරණ උත්තරපතු : (කවුළු පතුය)

- 01. ලකුණු දීමේ පටිපාටිය අනුව නිවැරදි වරණ කවුළු පතුයේ සටහන් කරන්න. එසේ ලකුණු කළ කවුළු බ්ලේඩ් තලයකින් කපා ඉවත් කරන්න. කවුළු පතුය උත්තරපතුය මත නිවැරදිව තබා ගත හැකි වන පරිදි විභාග අංක කොටුව හා නිවැරදි පිළිතුරු ගණන දක්වෙන කොටුව ද කපා ඉවත් කරන්න. හරි පිළිතුරු හා වැරදි පිළිතුරු ලකුණු කළ හැකි වන පරිදි එක් එක් වරණ පේළිය අවසානයේ හිස් තීරයක් ද කපා ඉවත් කරන්න. කපා ගත් කවුළු පතුය ප්‍රධාන පරීකෂකවරයා ලවා අත්සන් යොදා අනුමත කර ගන්න.
- 02. අනතුරුව උත්තරපතු හොඳින් පරීක්ෂා කර බලන්න. කිසියම් ප්‍රශ්නයකට එක් පිළිතුරකට වඩා ලකුණු කර ඇත්නම් හෝ එකම පිළිතුරක්වත් ලකුණු කර නැත්නම් හෝ වරණ කැපී යන පරිදි ඉරක් අඳින්න. ඇතැම් විට අයදුම්කරුවන් විසින් මුලින් ලකුණු කර ඇති පිළිතුරක් මකා වෙනත් පිළිතුරක් ලකුණු කර තිබෙන්නට පුළුවන. එසේ මකන ලද අවස්ථාවකදී පැහැදිලිව මකා නොමැති නම් මකන ලද වරණය මත