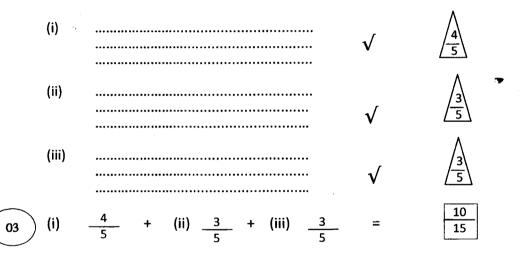

### උදාහරණ : පුශ්න අංක 03

03. කවුළු පත්‍රය උත්තරපත්‍රය මත නිවැරදිව තබන්න. නිවැරදි පිළිත්ර √ ලකුණකින් ද, වැරදි පිළිත්‍රර 0 ලකුණකින් ද වරණ මත ලකුණු කරන්න. නිවැරදි පිළිත්‍රරු සංඛාාව ඒ ඒ වරණ තීරයට පහළින් ලියා දක්වන්න. අනත්‍රරුව එම සංඛාා එකතු කර මුළු නිවැරදි පිළිත්‍රරු සංඛාාව අදාළ කොටුව තුළ ලියන්න. ලකුණු පරිවර්තනය කළ යුතු අවස්ථාවලදී පරිවර්තිත ලකුණු අදාළ කොටුව තුළ ලියන්න.