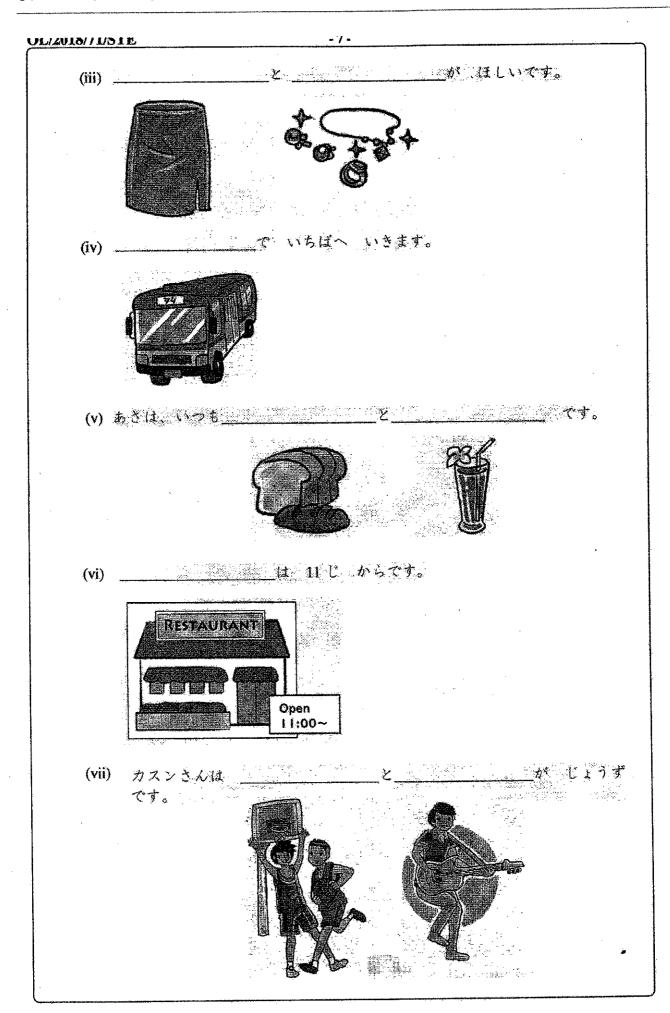

|  |

 (A) පනත දී ඇති පින්තුරවලට සුදුසු කතකතා වචන යොදා පනත දැක්වෙන වාකාවල හිස්නැත් සම්පූර්ණ කරන්න.

பின்வரும் வாக்கியங்களிலுள்ள இடைவெளிகளை நிரப்புவதற்குப் பொருத்தமான **கற்றகன** சொற்களை தரப்பட்டுள்ள படங்களின் துணையுடன் எழுதுக.

Write the appropriate Katakana words according to the pictures provided to fill in the blanks of the following sentences.

えを みて いちばん ただしい カタカナの ことばを かきなさ





いきます。





#### OL/2018/71/STE

があります。

(viii) 教室に



(B) පහත සඳහන් වාකාවල නිස්තැන් සම්පූර්ණ කිරීම සඳහා වඩාත් ම සුදුසු වචනය ①, ②, ③ හා ④ අතුරෙන් තෝරා යටින් ඉරක් අඳින්න.

பின்வரும் வாக்கியங்களிலுள்ள வெற்றிடங்களை நிரப்புவதற்கு மிகப் பொருத்தமான சொற்களை  $\mathbb{O},\mathbb{O},\mathbb{O},$ ஆகியவற்றிலிருந்து தெரிவுசெய்து அவற்றின் கீழே கோடிடுக.

Underlined the most appropriate word from  $\mathbb{O}$ ,  $\mathbb{O}$ ,  $\mathbb{O}$  and  $\mathbb{O}$  to fill in the blanks of the following sentences.

\_\_\_に はいる もっとも てきとうな ことばを①、②、③、④のなかから えらびなさい。

(i) A: カラオケがすきですか。

B: いいえ、\_\_\_\_。

① だいすきです

② たくさんです

③ あまり

- ときどきです
- (ii) わたしは に なりたいです。
  - ① はいゆう ② きゅうどう ③ まんが ④ とんかつ

- (iii) あには 18 さいです。\_\_\_\_\_3ねんせいです。

  - ◎ しょうがく ② ちゅうがく ③ こうこう
- せんせい

- (iv) \_\_\_\_\_\_を みてもいいですか。
- ① シャワー ② アルバム ③ シーディー