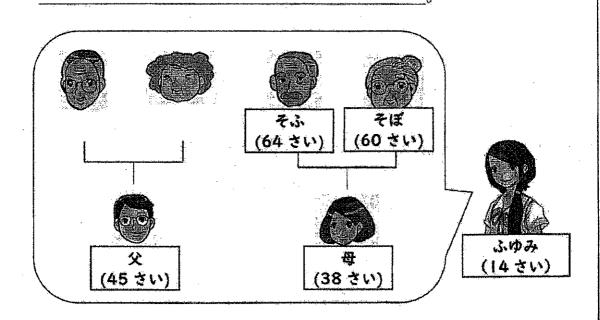

## 点数配分

必修問題:1、2

選択問題:3、4、5、6、7

- 問3~問7のうち3つ選択
- 合わせて5問に答えなければならない。

合計

100点

| ,  |     | *** * *** ***                           | - A. M                                                                                                                                                               |
|----|-----|-----------------------------------------|----------------------------------------------------------------------------------------------------------------------------------------------------------------------|
| 1. | (A) | අඳින්න                                  | දෙබස් සම්පූර්ණ කිරීම සඳහා වඩාත් ම සුදුසු පිළිතුර ① , ② හා ③ අතුරෙන් තෝරා යටින් ඉරක්<br>ා.<br>நம் உரையாடல்களைப் பூரணப்படுத்துவதற்கு மிகப் பொருத்தமான விடையை ① , ② , ③ |
|    |     | ஆகிய                                    | வற்றிலிருந்து தெரிவுசெய்து அதன்கீழ் கோடிடுக.                                                                                                                         |
|    |     | Under dialogi                           | line the most appropriate answer from ①, ② and ③ to fill in the blanks of the following ues.                                                                         |
|    |     | 260000000000000000000000000000000000000 | の かいわに あっている こたえ・じつもんを D、②、③から<br>びなさい。                                                                                                                              |
|    |     | (i)                                     | A:電話ばんごうは なんばんですか。<br>B:。                                                                                                                                            |
|    |     |                                         | ① 12 じ 45 ふんです ② 054-631-9930 です ③ 45200 ルビーです                                                                                                                       |
|    |     | (ii)                                    | A:。<br>B: じゅうにじ にじゅっぷんです。                                                                                                                                            |
|    |     |                                         | ① パリは いま なんじですか                                                                                                                                                      |
|    |     |                                         | ② シンハラごは なんじから なんじまで ですか                                                                                                                                             |
|    |     |                                         | ③ あさ なんじに おきますか                                                                                                                                                      |
|    |     | 25.445                                  |                                                                                                                                                                      |
|    |     | (111)                                   | A: ちゃわんむしが 食べてみたいです。<br>B:。                                                                                                                                          |
|    |     |                                         | ① ちゃわんむしを 食べませんか                                                                                                                                                     |
|    |     |                                         | ② こんど いっしょに 食べましょう                                                                                                                                                   |
|    |     |                                         | ③ ちゃわんむしを 食べたことが あります                                                                                                                                                |
|    |     | (iv)                                    | A:                                                                                                                                                                   |
|    |     | 71.77                                   | B: ありがとうございます。                                                                                                                                                       |
|    |     |                                         | ① たんじょう日は いつですか /                                                                                                                                                    |
|    |     |                                         | ② たんじょう日です。どうぞ                                                                                                                                                       |
|    |     |                                         | ③ おたんじょう日、おめでとうございます                                                                                                                                                 |
|    |     | (v)                                     | A: やすみに なにを しましたか。                                                                                                                                                   |
|    |     |                                         | B:                                                                                                                                                                   |
|    |     |                                         | ① アニメを 見ました ② アニメを しました ③ アニメを 読みます                                                                                                                                  |
|    |     | (vi)                                    | A: だれと お寺へ いきますか。                                                                                                                                                    |
|    |     |                                         | B:                                                                                                                                                                   |
|    |     |                                         | ◎ そふと いきます ② ふたりで いきます ③ 友だちと きます                                                                                                                                    |
|    |     | (vii)                                   | A:                                                                                                                                                                   |
|    |     | C/                                      | B:はい、あります。                                                                                                                                                           |
|    |     |                                         | ◎ へやに なにが ありますか                                                                                                                                                      |
|    |     |                                         | ② かばんの 中に なにが ありますか                                                                                                                                                  |
|    |     |                                         | ③ 日本のお寺を 見たことが ありますか                                                                                                                                                 |
|    |     |                                         | MATERIA BAR DRAMMILLE I ONLL I WITCH COM NORM THOSE                                                                                                                  |