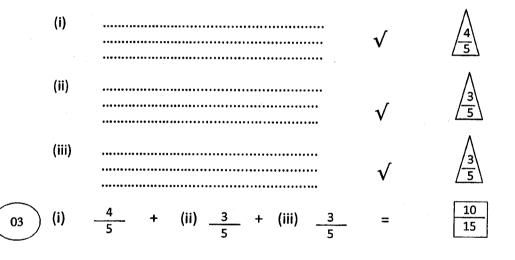

- 1. උත්තරපතු ලකුණු කිරීමට රතුපාට බෝල් පොයින්ට් පැනක් පාවිච්චි කරන්න.
- සෑම උත්තරපතුයකම මුල් පිටුවේ සහකාර පරීක්ෂක සංකේත අංකය සටහන් කරන්න.
   ඉලක්කම් ලිවීමේදී පැහැදිලි ඉලක්කමෙන් ලියන්න.
- ඉලක්කම් ලිවීමේදී වැරදුණු අවස්ථාවක් වේ නම් එය පැහැදිලිව තනි ඉරකින් කපා හැර නැවත ලියා අත්සන යොදන්න.
- 4. එක් එක් ප්‍රශ්නයේ අනු කොටස්වල පිළිතුරු සඳහා හිමි ලකුණු ඒ ඒ කොටස අවසානයේ △ ක් තුළ ලියා දක්වන්න. අවසාන ලකුණු ප්‍රශ්න අංකයත් සමඟ □ ක් තුළ, භාග සංඛ්‍රාවක් ලෙස ඇතුළත් කරන්න. ලකුණු සටහන් කිරීම සඳහා පරීක්ෂකවරයාගේ ප්‍රයෝජනය සඳහා ඇති තීරුව භාවිත කරන්න.

#### උදාහරණ : පුශ්න අංක 03